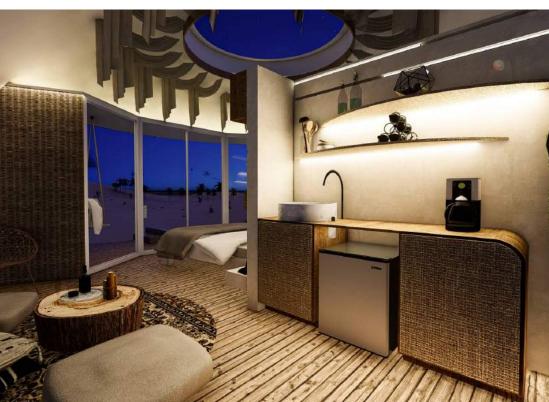

### COMFORT CABIN

#### WHAT IS KUUBIC

**KUUBIC** is a multi-use capsule-shaped structure that ships fully assembled. Eliminates labor and construction errors.

A product that can be enjoyed on the same day of delivery!

Manufactured from latest generation Fiber Reinforced Polymers.

#### YOU CHOOSE:

Available furnished or unfurnished. Can be shipped furnished, decorated, and move-in ready or rental ready!