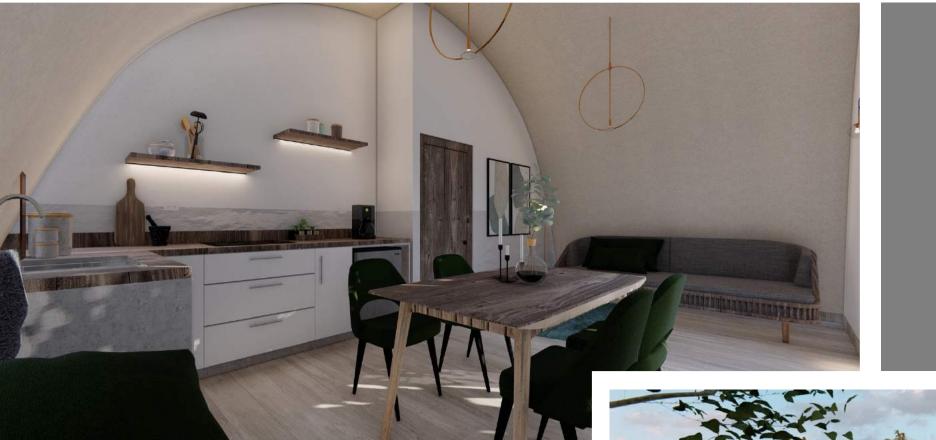

### COMFORT CABIN

#### WHAT IS KUUBIC

**KUUBIC** is a multi-use capsule-shaped structure that ships fully assembled. Eliminates labor and construction errors.

A product that can be enjoyed on the same day of delivery!

Manufactured from latest generation Fiber Reinforced Polymers.

#### YOU CHOOSE:

Available furnished or unfurnished. Can be shipped furnished, decorated, and move-in ready or rental ready!

#### **CONNECTION READY:**

KUUBIC structures ship ready to be connected to power, water, and sewage.