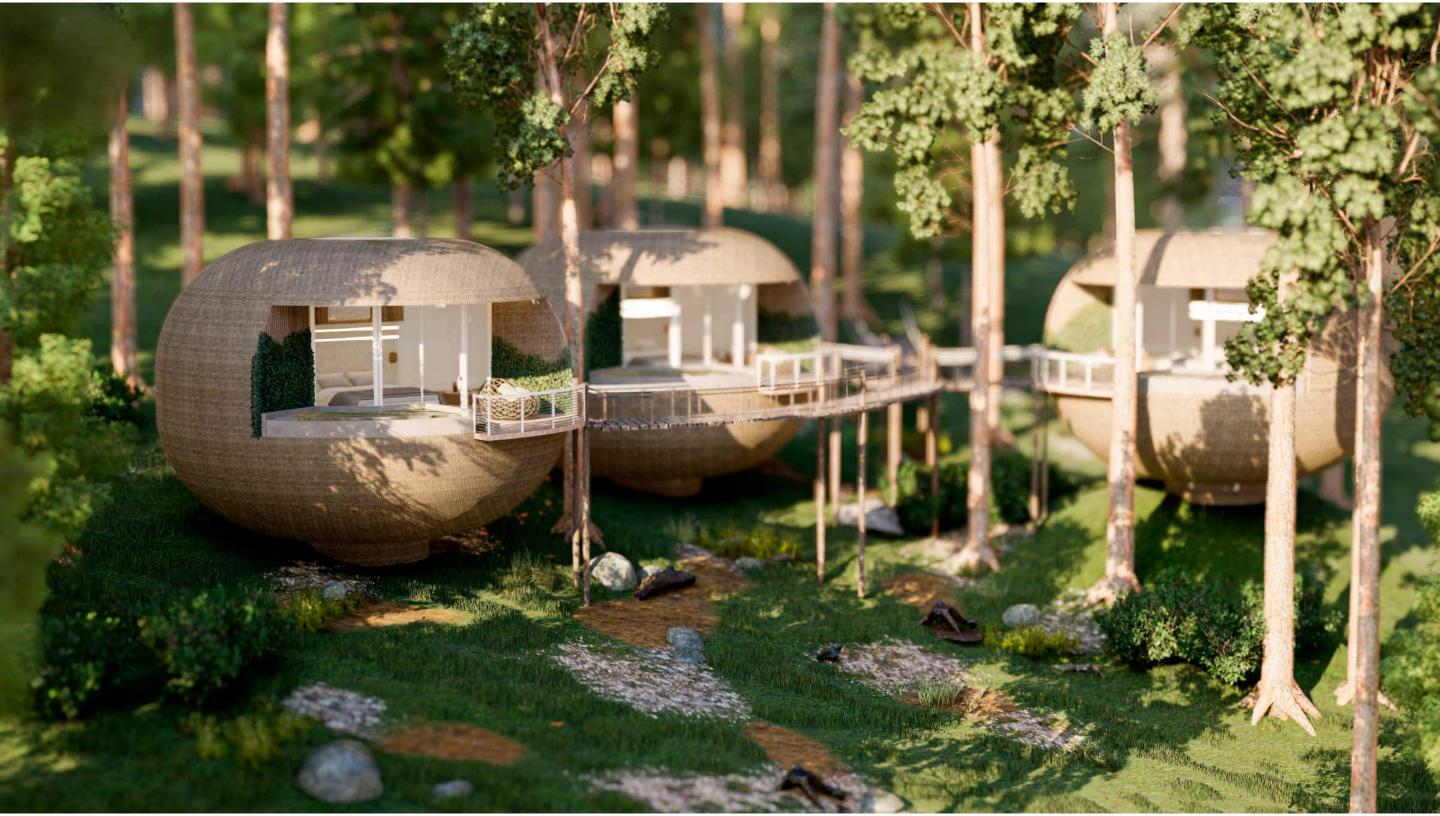

#### WHAT IS KUUBIC

**KUUBIC** is a multi-use capsule-shaped structure that ships fully assembled. Eliminates labor and construction errors.

A product that can be enjoyed on the same day of delivery!

Manufactured from latest generation Fiber Reinforced Polymers.

#### YOU CHOOSE:

Available furnished or unfurnished. Can be shipped furnished, decorated, and move-in ready or rental ready!

#### **CONNECTION READY:**

KUUBIC structures ship ready to be connected to power, water, and sewage.