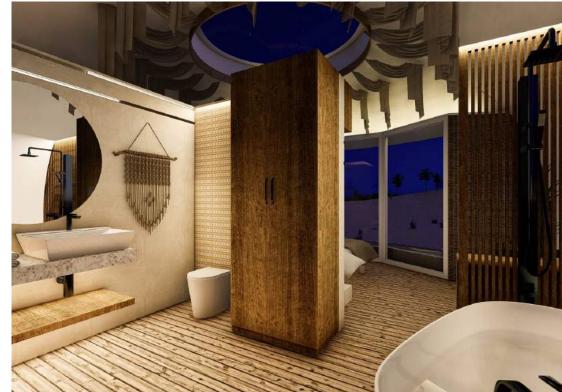

### COMFORT CABIN

#### WHAT IS KUUBIC

**KUUBIC** is a multi-use capsule-shaped structure that ships fully assembled. Eliminates labor and construction errors.

A product that can be enjoyed on the same day of delivery!

Manufactured from latest generation Fiber Reinforced Polymers.