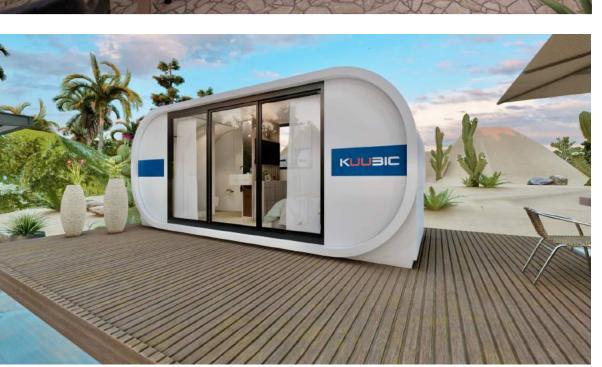

# 

Housing Module Ready to be Inhabited.

#### WHAT IS KUUBIC

**KUUBIC** is a multi-use capsule-shaped structure that ships fully assembled. Eliminates labor and construction errors.

A product that can be enjoyed on the same day of delivery!

Manufactured from latest generation Fiber Reinforced Polymers.

#### YOU CHOOSE:

Available furnished or unfurnished. Can be shipped furnished, decorated, and move-in ready or rental ready!

#### **CONNECTION READY:**

KUUBIC structures ship ready to be connected to power, water, and sewage.