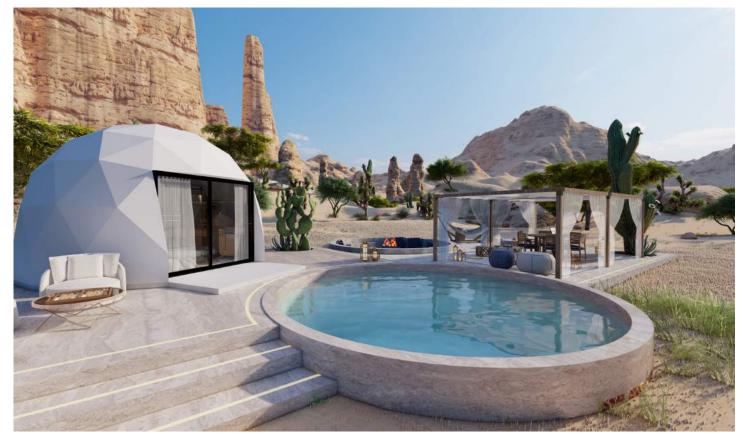

eers, Industrial Designers, Construction Managers, and Manufacturing Experts.

































































### COMFORT CABIN







## SUMMER CABIN







TINY CABIN



# 

Housing Module Ready to be Inhabited.





#### WHAT IS KUUBIC

**KUUBIC** is a multi-use capsule-shaped structure that ships fully assembled. Eliminates labor and construction errors.

A product that can be enjoyed on the same day of delivery!

Manufactured from latest generation Fiber Reinforced Polymers.

#### YOU CHOOSE:

Available furnished or unfurnished. Can be shipped furnished, decorated, and move-in ready or rental ready!

#### **CONNECTION READY:**

KUUBIC structures ship ready to be connected to power, water, and sewage.



# BEYOND IMAGINATION













SERENITY DOME