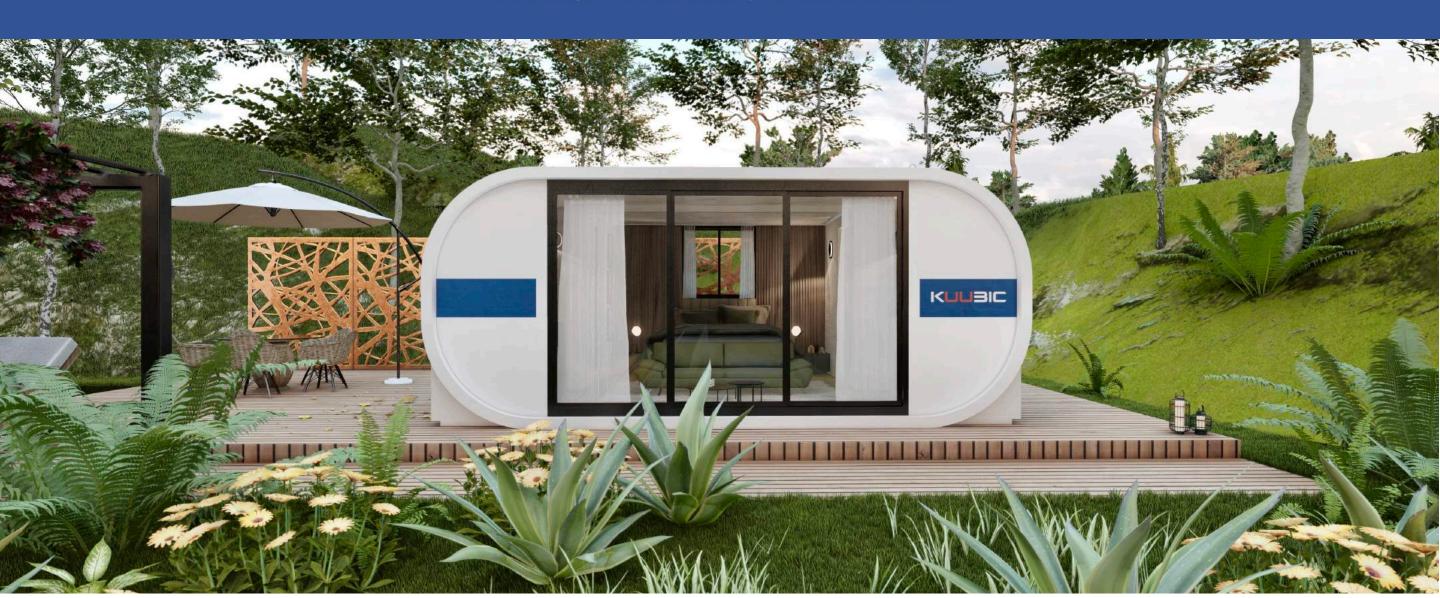

# 

Housing Module Ready to be Inhabited.

#### WHAT IS KUUBIC

**KUUBIC** is a multi-use capsule-shaped structure that ships fully assembled. Eliminates labor and construction errors.

A product that can be enjoyed on the same day of delivery!

Manufactured from latest generation Fiber Reinforced Polymers.

#### YOU CHOOSE:

Available furnished or unfurnished. Can be shipped furnished, decorated, and move-in ready or rental ready!

#### **CONNECTION READY:**

KUUBIC structures ship ready to be connected to power, water, and sewage.