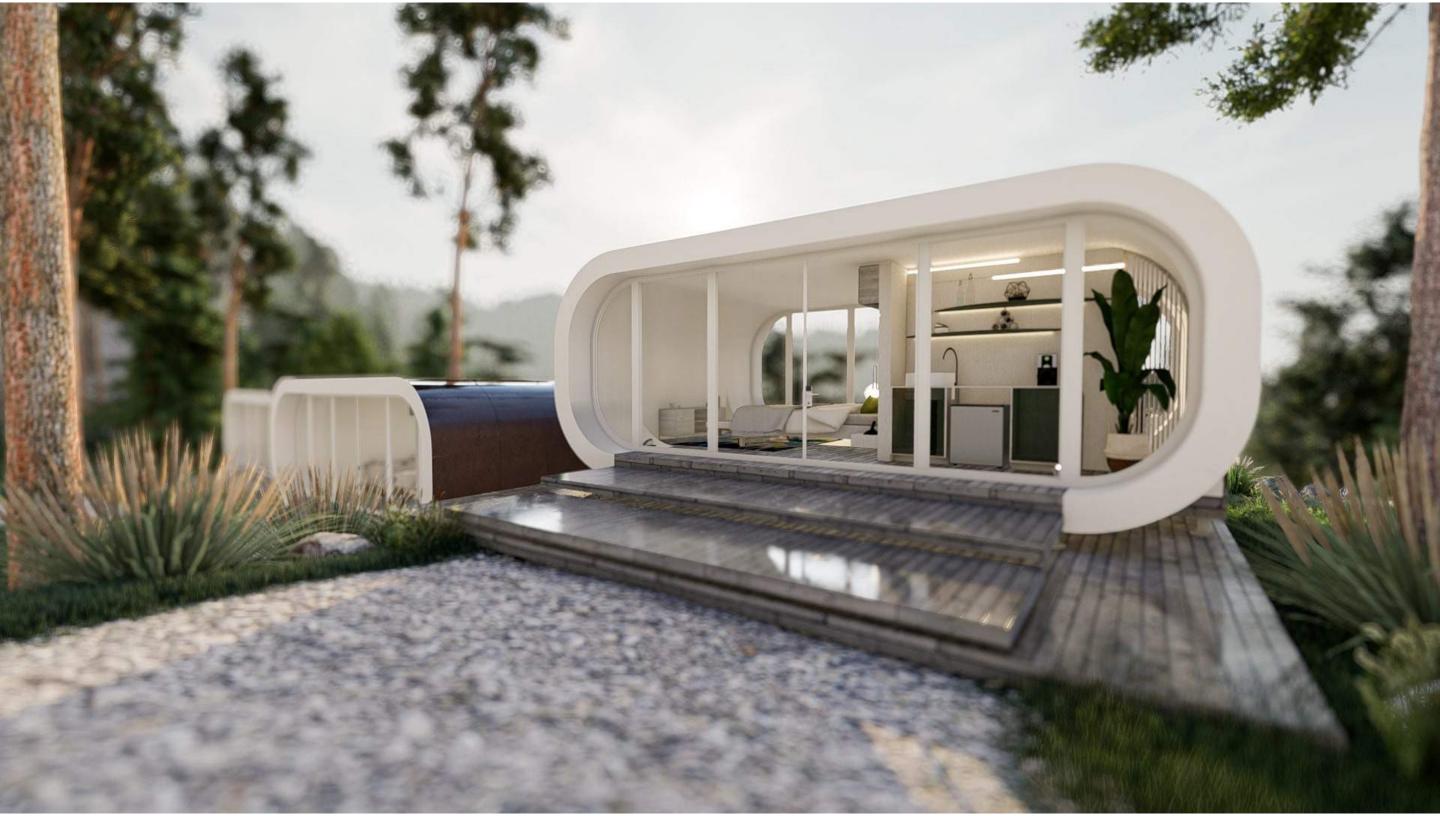

# 

Housing Module Ready to be Inhabited.

#### WHAT IS KUUBIC

**KUUBIC** is a multi-use capsule-shaped structure that ships fully assembled. Eliminates labor and construction errors.

A product that can be enjoyed on the same day of delivery!

Manufactured from latest generation Fiber Reinforced Polymers.

#### **CONNECTION READY:**

KUUBIC structures ship ready to be connected to power, water, and sewage.