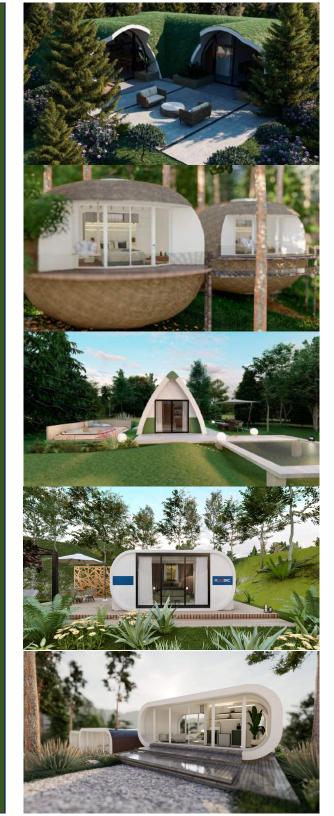

### COMFORT CABIN

## SUMMER CABIN

TINY CABIN

# 

Housing Module Ready to be Inhabited.

#### WHAT IS KUUBIC

**KUUBIC** is a multi-use capsule-shaped structure that ships fully assembled. Eliminates labor and construction errors.

A product that can be enjoyed on the same day of delivery!

Manufactured from latest generation Fiber Reinforced Polymers.

#### YOU CHOOSE:

Available furnished or unfurnished. Can be shipped furnished, decorated, and move-in ready or rental ready!

#### **CONNECTION READY:**

KUUBIC structures ship ready to be connected to power, water, and sewage.

# BEYOND IMAGINATION

SERENITY DOME