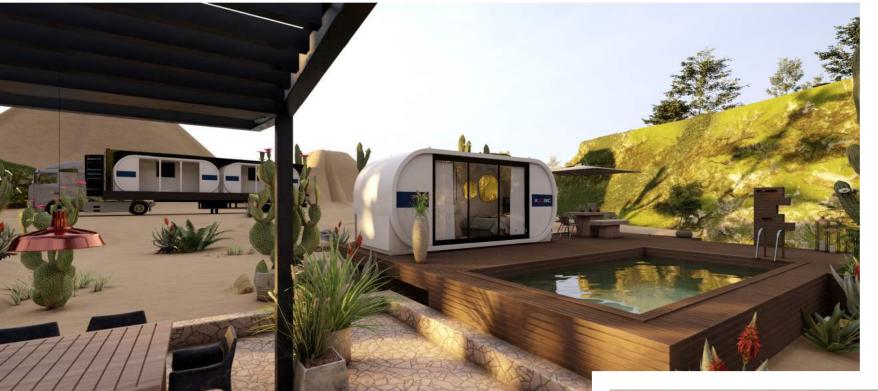

#### WHAT IS KUUBIC

**KUUBIC** is a multi-use capsule-shaped structure that ships fully assembled. Eliminates labor and construction errors.

A product that can be enjoyed on the same day of delivery!

Manufactured from latest generation Fiber Reinforced Polymers.

#### YOU CHOOSE:

Available furnished or unfurnished. Can be shipped furnished, decorated, and move-in ready or rental ready!

#### **CONNECTION READY:**

KUUBIC structures ship ready to be connected to power, water, and sewage.