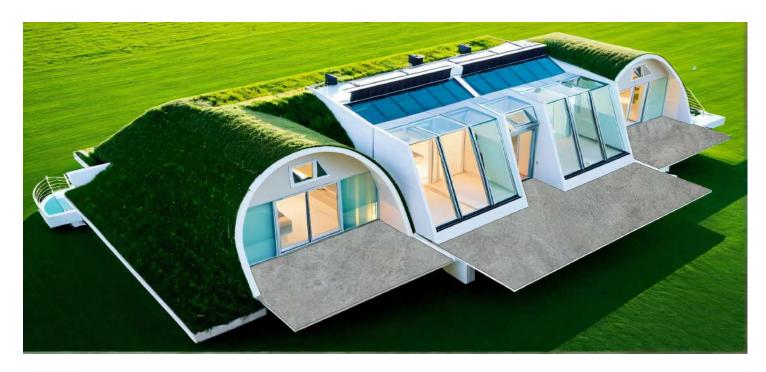

## 2 Bedroom OasisBioHome

1,502 Sqft - 139.53 m2

This carefully designed two-bedroom model offers generously spacious and well-lit environments. The bedrooms feature large facades that allow you to enjoy the views of the surrounding landscape. The bathroom is designed to accommodate three people simultaneously in separate spaces, while the social area seamlessly integrates all living spaces into a warm and inviting atmosphere perfect for families.

## 2 Bedroom OasisBioHome

1,502 Sqft - 139.53 m2

The autonomy and efficiency provided by Oasis Bio-Homes mean independence from third-party providers, harnessing the limitless resources that nature offers—resources that are a natural right for all humans. With the right technology, these resources can be captured and put at our service.