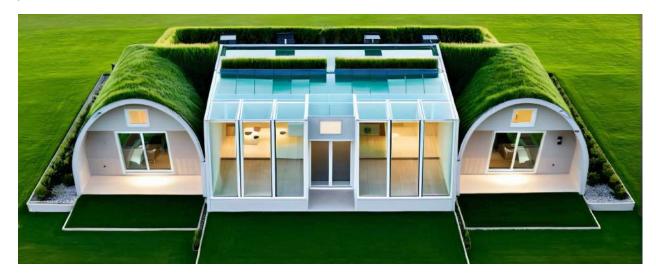

## 2 Bedroom OasisBioHome

1,502 Sqft - 139.53 m2

This carefully designed two-bedroom model offers generously spacious and well-lit environments. The bedrooms feature large facades that allow you to enjoy the views of the surrounding landscape. The bathroom is designed to accommodate three people simultaneously in separate spaces, while the social area seamlessly integrates all living spaces into a warm and inviting atmosphere perfect for families.

## 2 Bedroom OasisBioHome

1,502 Sqft - 139.53 m2

The autonomy and efficiency provided by Oasis Bio-Homes mean independence from third-party providers, harnessing the limitless resources that nature offers—resources that are a natural right for all humans. With the right technology, these resources can be captured and put at our service.