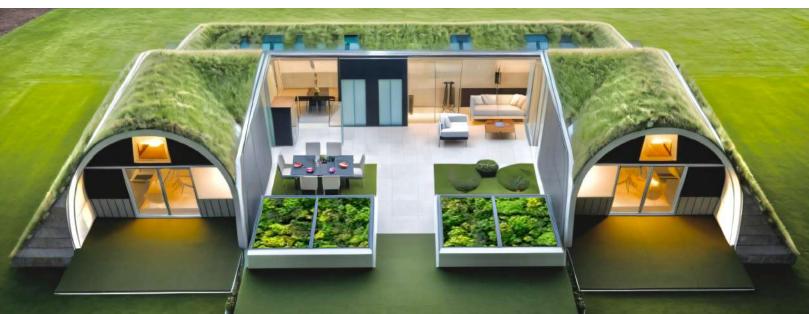

## 2 Bedroom OasisBioHome

1,502 Sqft - 139.53 m2

The autonomy and efficiency provided by Oasis Bio-Homes mean independence from third-party providers, harnessing the limitless resources that nature offers—resources that are a natural right for all humans. With the right technology, these resources can be captured and put at our service.

Never before has there been a self-sufficient technological solution with two, three, and four bedrooms that can be packed into a container and shipped to any destination worldwide. This represents a new horizon for those seeking autonomy and economic independence, free from utility bills, all within a natural setting and equipped with cutting-edge technology.