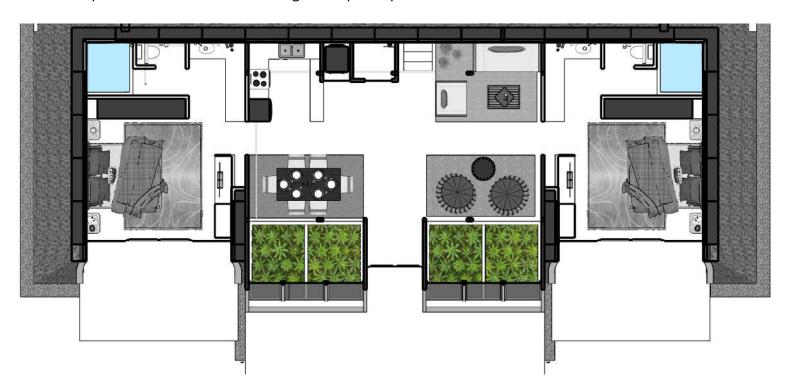

## 2 Bedroom OasisBioHome

1,502 Sqft - 139.53 m2

This carefully designed two-bedroom model offers generously spacious and well-lit environments. The bedrooms feature large facades that allow you to enjoy the views of the surrounding landscape. The bathroom is designed to accommodate three people simultaneously in separate spaces, while the social area seamlessly integrates all living spaces into a warm and inviting atmosphere perfect for families.

## TOTAL INTERIOR AREA: 1,502 Sqft - 139.53 m2

 Bedrooms
 : 192.56 sqft -17.89m2 each
 Social Area
 : 423.45 sqft - 39.34 m2

 Bathroom
 : 102.90 sqft - 9.56 m2 each
 Utility room
 : 33.15 sqft - 3.08 m2

 Kitchen
 : 59.20 sqft - 5.50 m2
 Indoor Farming
 : 190.73 sqft - 17.72 m2