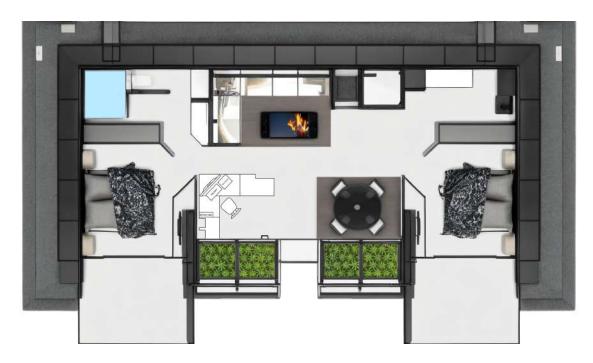

## 2 Bedroom OasisBioHome

1,028 Sqft - 95.45 m2





This self-sustainable home is designed to offer you the ultimate in comfort and autonomy, ensuring that you have everything you need for a fulfilling lifestyle. With its spacious and inviting areas, each designed by expert architects specializing in sustainability, this residence creates a harmonious living environment that feels both cozy and expansive.



## TOTAL INTERIOR AREA: 1,028 Sqft - 95.45 m2





## 2 Bedroom OasisBioHome

1,028 Sqft - 95.45 m2



Equipped with cutting-edge technology, this home is fully capable of operating off the grid, allowing you to be completely disconnected from urban infrastructure. Whether you wish to settle in a tranquil forest, a serene desert, or by the shores of a beautiful lake, this home can thrive in any remote location you choose.





Our technology provides all essential resources, including renewable energy, clean water, and even gas for cooking and heating. It also incorporates systems for growing your own food, ensuring that you have access to fresh produce right at your doorstep. The interior remains cool and comfortable, thanks to smart design and natural ventilation, allowing you to enjoy