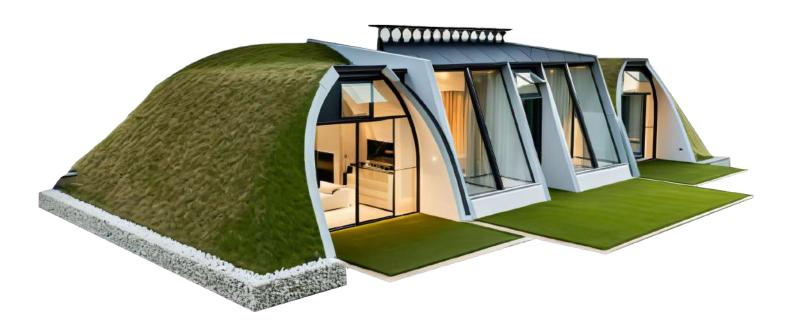

## 2 Bedroom OasisBioHome

1,028 Sqft - 95.45 m2

This self-sustainable home is designed to offer you the ultimate in comfort and autonomy, ensuring that you have everything you need for a fulfilling lifestyle. With its spacious and inviting areas, each designed by expert architects specializing in sustainability, this residence creates a harmonious living environment that feels both cozy and expansive.

## 2 Bedroom OasisBioHome

1,028 Sqft - 95.45 m2

Equipped with cutting-edge technology, this home is fully capable of operating off the grid, allowing you to be completely disconnected from urban infrastructure. Whether you wish to settle in a tranquil forest, a serene desert, or by the shores of a beautiful lake, this home can thrive in any remote location you choose.