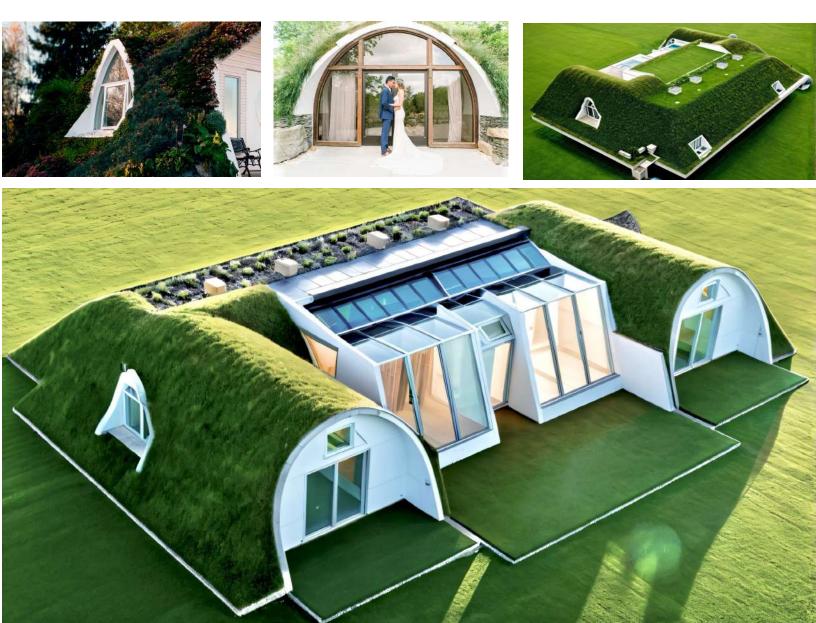

1,769 Sqft - 164.34 m2

This four-bedroom model offers comfortable, spacious, and well-lit environments, designed to provide everything you need for living in remote locations. It incorporates systems for capturing your own water and energy, geothermal ventilation, vegetable cultivation, biogas production, and much more.

## TOTAL INTERIOR AREA: 1,769 Sqft - 164.34 m2

Bedrooms Bathroom Kitchen : 196.22 sqft -18.23m2 each : 104.30 sqft - 9.69 m2 each : 59.20 sqft - 5.50 m2 
 Social Area
 : 428.40 sqft - 39.80 m2

 Utility room
 : 33.15 sqft - 3.08 m2

 Indoor Farming
 : 190.73 sqft - 17.72 m2

If you wish, you can request the inclusion of an underground fridge with your order. This innovative design allows you to keep your food fresh in an environment that requires no electricity, making it an eco-friendly and cost-effective solution.

The structure features cutting-edge technology made from advanced polymers. The main assembly can be completed in just five days, followed by an additional six weeks for waterproofing, technical installations, interior partitions, earth covering, garden landscaping, interior finishes, and furnishing. This ensures a quick yet thorough setup for your sustainable living space.