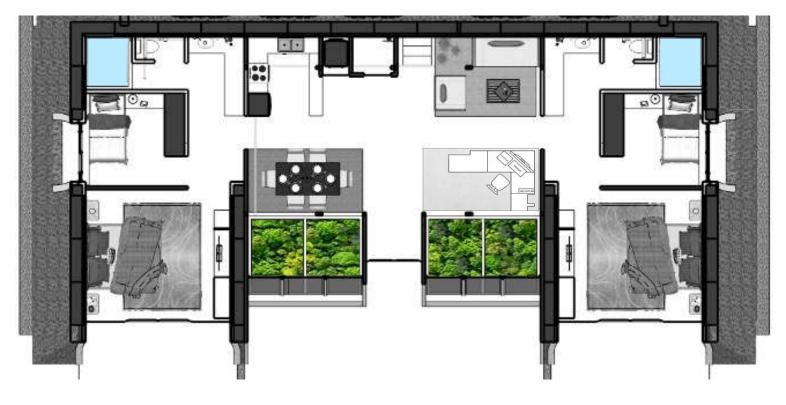

## TOTAL INTERIOR AREA: 1,769 Sqft - 164.34 m2

Bedrooms Bathroom Kitchen : 196.22 sqft -18.23m2 each : 104.30 sqft - 9.69 m2 each : 59.20 sqft - 5.50 m2 
 Social Area
 : 428.40 sqft - 39.80 m2

 Utility room
 : 33.15 sqft - 3.08 m2

 Indoor Farming
 : 190.73 sqft - 17.72 m2

If you wish, you can request the inclusion of an underground fridge with your order. This innovative design allows you to keep your food fresh in an environment that requires no electricity, making it an eco-friendly and cost-effective solution.