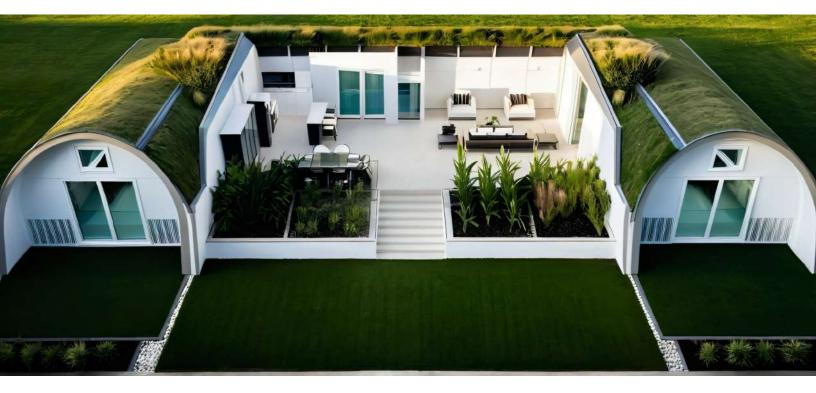

 Indoor Farming
 : 190.73 sqft - 17.72 m2

If you wish, you can request the inclusion of an underground fridge with your order. This innovative design allows you to keep your food fresh in an environment that requires no electricity, making it an eco-friendly and cost-effective solution.