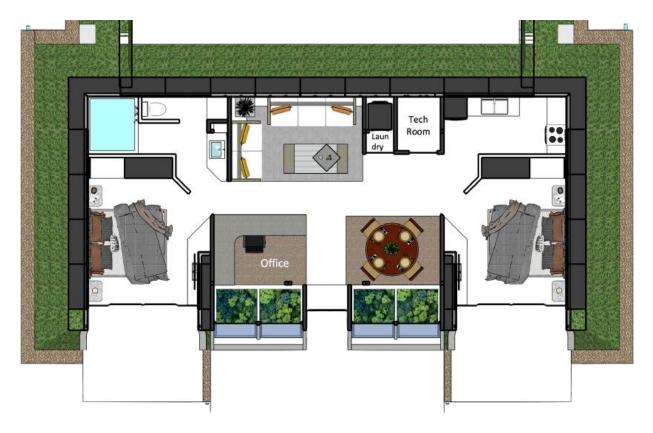

## TOTAL INTERIOR AREA: 1,028 Sqft - 95.45 m2

| Bedrooms | : 145.75 sqft -13.54m2 each | Social Area  |
|----------|-----------------------------|--------------|
| Bathroom | : 87.08 sqft - 8.09 m2      | Utility room |
| Kitchen  | : 65.77 sqft - 6.11 m2      | Indoor Farm  |

Social Area: 356.61 sqft - 33.13 m2Jtility room: 33.15 sqft - 3.08 m2ndoor Farming: 130.89 sqft - 12.16 m2

Equipped with cutting-edge technology, this home is fully capable of operating off the grid, allowing you to be completely disconnected from urban infrastructure. Whether you wish to settle in a tranquil forest, a serene desert, or by the shores of a beautiful lake, this home can thrive in any remote location you choose.