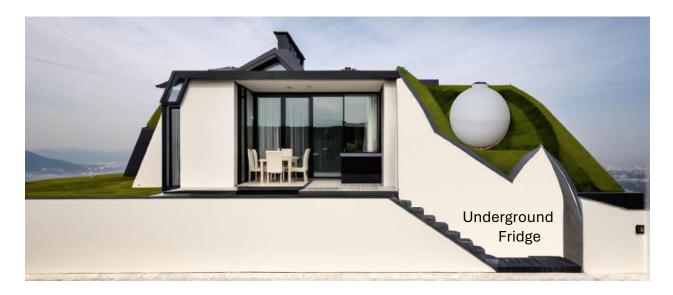

Social Area: 356.61 sqft - 33.13 m2Jtility room: 33.15 sqft - 3.08 m2ndoor Farming: 130.89 sqft - 12.16 m2

Equipped with cutting-edge technology, this home is fully capable of operating off the grid, allowing you to be completely disconnected from urban infrastructure. Whether you wish to settle in a tranquil forest, a serene desert, or by the shores of a beautiful lake, this home can thrive in any remote location you choose.

By embracing this lifestyle, you free yourself from the burden of inconvenient utility bills, allowing for greater economic freedom and a more simplified way of living. Moreover, this home fosters a deep connection with nature, providing an opportunity to live in harmony with the environment while enjoying the benefits of modern comforts.