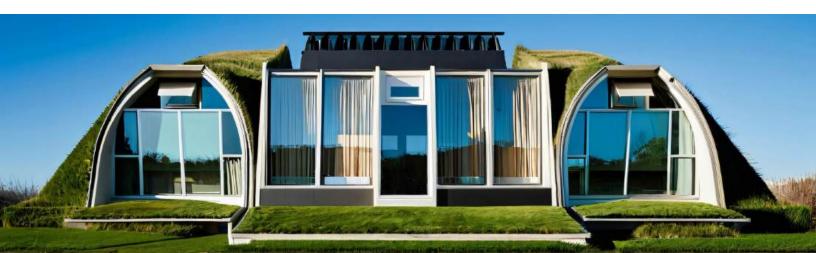

Social Area: 356.61 sqft - 33.13 m2Jtility room: 33.15 sqft - 3.08 m2ndoor Farming: 130.89 sqft - 12.16 m2

Equipped with cutting-edge technology, this home is fully capable of operating off the grid, allowing you to be completely disconnected from urban infrastructure. Whether you wish to settle in a tranquil forest, a serene desert, or by the shores of a beautiful lake, this home can thrive in any remote location you choose.

Our technology provides all essential resources, including renewable energy, clean water, and even gas for cooking and heating. It also incorporates systems for growing your own food, ensuring that you have access to fresh produce right at your doorstep. The interior remains cool and comfortable, thanks to smart design and natural ventilation, allowing you to enjoy a refreshing living space year-round.