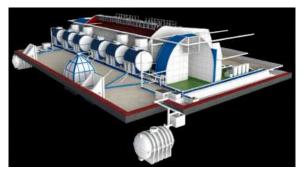

Social Area: 356.61 sqft - 33.13 m2Jtility room: 33.15 sqft - 3.08 m2ndoor Farming: 130.89 sqft - 12.16 m2

Equipped with cutting-edge technology, this home is fully capable of operating off the grid, allowing you to be completely disconnected from urban infrastructure. Whether you wish to settle in a tranquil forest, a serene desert, or by the shores of a beautiful lake, this home can thrive in any remote location you choose.

Our technology provides all essential resources, including renewable energy, clean water, and even gas for cooking and heating. It also incorporates systems for growing your own food, ensuring that you have access to fresh produce right at your doorstep. The interior remains cool and comfortable, thanks to smart design and natural ventilation, allowing you to enjoy a refreshing living space year-round.