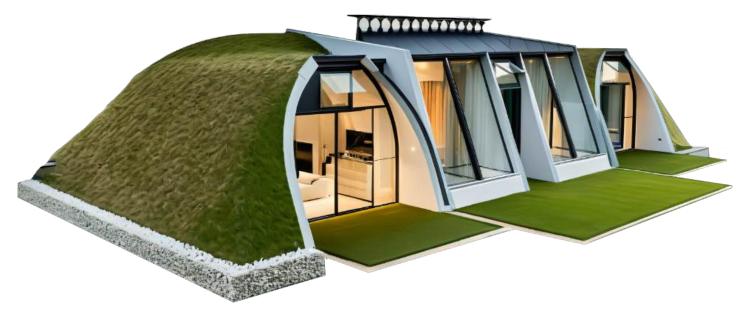

1,028 Sqft - 95.45 m2

This self-sustainable home is designed to offer you the ultimate in comfort and autonomy, ensuring that you have everything you need for a fulfilling lifestyle. With its spacious and inviting areas, each designed by expert architects specializing in sustainability, this residence creates a harmonious living environment that feels both cozy and expansive.

Social Area: 356.61 sqft - 33.13 m2Jtility room: 33.15 sqft - 3.08 m2ndoor Farming: 130.89 sqft - 12.16 m2

Equipped with cutting-edge technology, this home is fully capable of operating off the grid, allowing you to be completely disconnected from urban infrastructure. Whether you wish to settle in a tranquil forest, a serene desert, or by the shores of a beautiful lake, this home can thrive in any remote location you choose.

Our technology provides all essential resources, including renewable energy, clean water, and even gas for cooking and heating. It also incorporates systems for growing your own food, ensuring that you have access to fresh produce right at your doorstep. The interior remains cool and comfortable, thanks to smart design and natural ventilation, allowing you to enjoy a refreshing living space year-round.