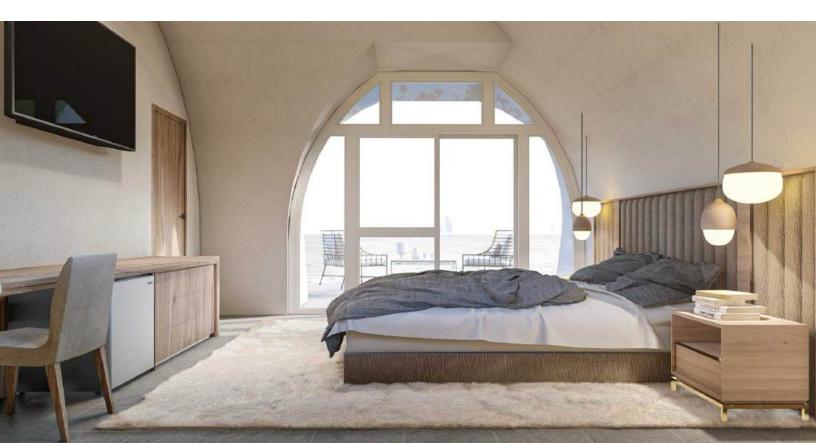

## TOTAL INTERIOR AREA: 1,028 Sqft - 95.45 m2

| Bedrooms | : 145.75 sqft -13.54m2 each | Social Area  |
|----------|-----------------------------|--------------|
| Bathroom | : 87.08 sqft - 8.09 m2      | Utility room |
| Kitchen  | : 65.77 sqft - 6.11 m2      | Indoor Farm  |