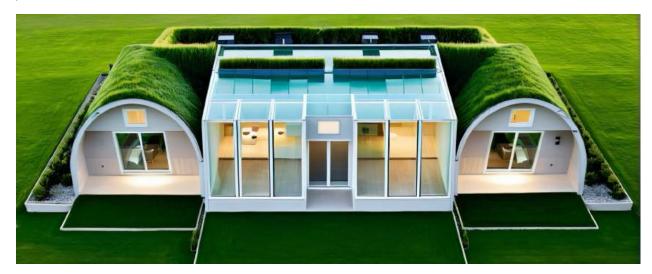

## 2 Bedroom OasisBioHome

1,502 Sqft - 139.53 m2

This carefully designed two-bedroom model offers generously spacious and well-lit environments. The bedrooms feature large facades that allow you to enjoy the views of the surrounding landscape. The bathroom is designed to accommodate three people simultaneously in separate spaces, while the social area seamlessly integrates all living spaces into a warm and inviting atmosphere perfect for families.

## 2 Bedroom OasisBioHome

1,502 Sqft - 139.53 m2

The autonomy and efficiency provided by Oasis Bio-Homes mean independence from third-party providers, harnessing the limitless resources that nature offers—resources that are a natural right for all humans. With the right technology, these resources can be captured and put at our service.