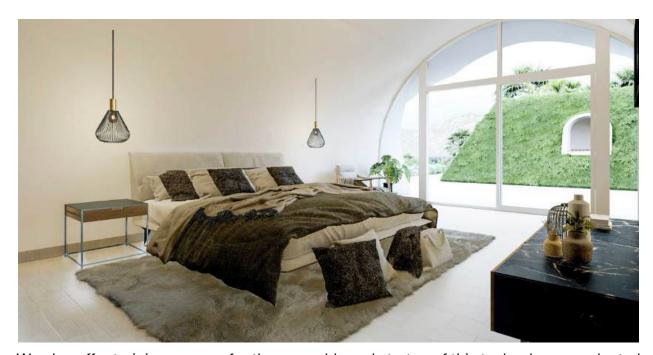

## 2 Bedroom OasisBioHome

1,502 Sqft - 139.53 m2

This carefully designed two-bedroom model offers generously spacious and well-lit environments. The bedrooms feature large facades that allow you to enjoy the views of the surrounding landscape. The bathroom is designed to accommodate three people simultaneously in separate spaces, while the social area seamlessly integrates all living spaces into a warm and inviting atmosphere perfect for families.

TOTAL INTERIOR AREA: 1,502 Sqft - 139.53 m2

 Bedrooms
 : 192.56 sqft -17.89m2 each
 Social Area
 : 423.45 sqft - 39.34 m2

 Bathroom
 : 102.90 sqft - 9.56 m2 each
 Utility room
 : 33.15 sqft - 3.08 m2

 Kitchen
 : 59.20 sqft - 5.50 m2
 Indoor Farming
 : 190.73 sqft - 17.72 m2