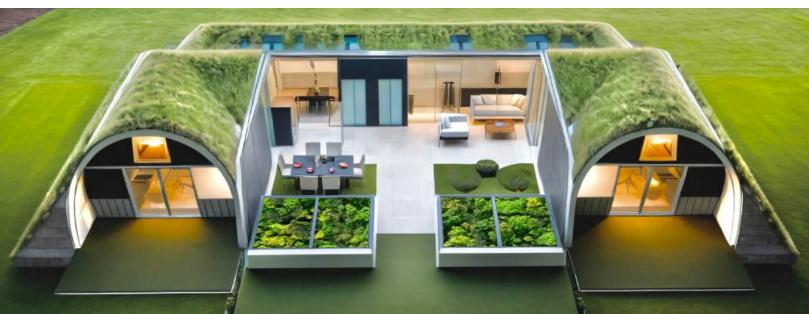

## 2 Bedroom OasisBioHome

1,502 Sqft - 139.53 m2

The autonomy and efficiency provided by Oasis Bio-Homes mean independence from third-party providers, harnessing the limitless resources that nature offers—resources that are a natural right for all humans. With the right technology, these resources can be captured and put at our service.

Never before has there been a self-sufficient technological solution with two, three, and four bedrooms that can be packed into a container and shipped to any destination worldwide. This represents a new horizon for those seeking autonomy and economic independence, free from utility bills, all within a natural setting and equipped with cutting-edge technology.