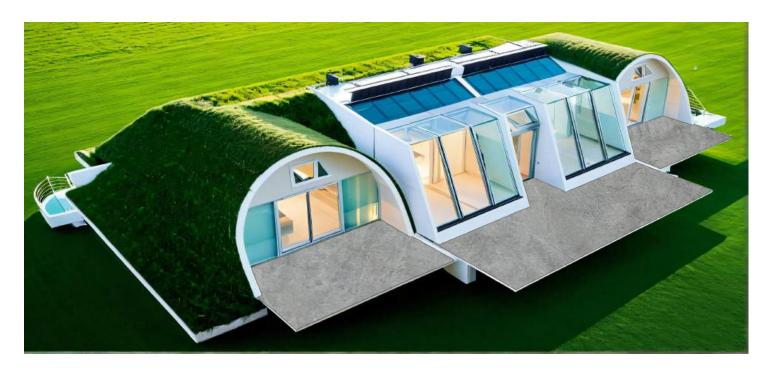

## 2 Bedroom OasisBioHome

1,502 Sqft - 139.53 m2

This carefully designed two-bedroom model offers generously spacious and well-lit environments. The bedrooms feature large facades that allow you to enjoy the views of the surrounding landscape. The bathroom is designed to accommodate three people simultaneously in separate spaces, while the social area seamlessly integrates all living spaces into a warm and inviting atmosphere perfect for families.

## 2 Bedroom OasisBioHome

1,502 Sqft - 139.53 m2

The autonomy and efficiency provided by Oasis Bio-Homes mean independence from third-party providers, harnessing the limitless resources that nature offers—resources that are a natural right for all humans. With the right technology, these resources can be captured and put at our service.