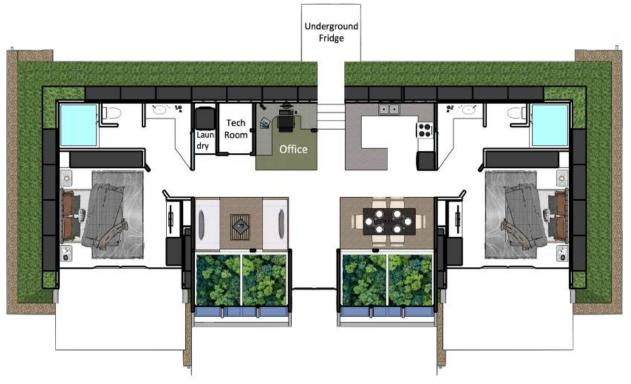

## 2 Bedroom OasisBioHome

1,502 Sqft - 139.53 m2

This carefully designed two-bedroom model offers generously spacious and well-lit environments. The bedrooms feature large facades that allow you to enjoy the views of the surrounding landscape. The bathroom is designed to accommodate three people simultaneously in separate spaces, while the social area seamlessly integrates all living spaces into a warm and inviting atmosphere perfect for families.

TOTAL INTERIOR AREA: 1,502 Sqft - 139.53 m2

 Bedrooms
 : 192.56 sqft -17.89m2 each
 Social Area
 : 423.45 sqft - 39.34 m2

 Bathroom
 : 102.90 sqft - 9.56 m2 each
 Utility room
 : 33.15 sqft - 3.08 m2

 Kitchen
 : 59.20 sqft - 5.50 m2
 Indoor Farming
 : 190.73 sqft - 17.72 m2