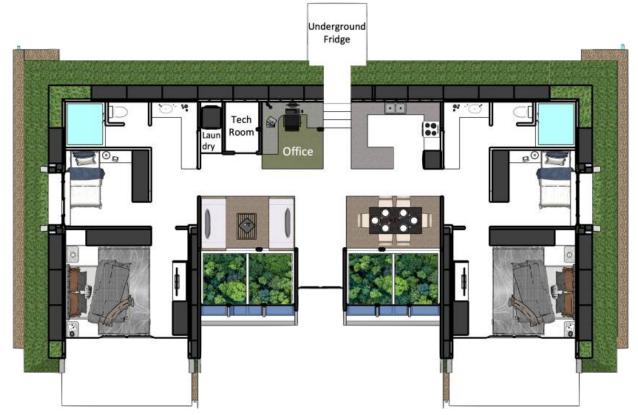

TOTAL INTERIOR AREA: 1,769 Sqft - 164.34 m2

 Bedrooms
 : 196.22 sqft -18.23m2 each
 Social Area
 : 428.40 sqft - 39.80 m2

 Bathroom
 : 104.30 sqft - 9.69 m2 each
 Utility room
 : 33.15 sqft - 3.08 m2

 Kitchen
 : 59.20 sqft - 5.50 m2
 Indoor Farming
 : 190.73 sqft - 17.72 m2

## 4 Bedroom OasisBioHome

1,769 Sqft - 164.34 m2

If you wish, you can request the inclusion of an underground fridge with your order. This innovative design allows you to keep your food fresh in an environment that requires no electricity, making it an eco-friendly and cost-effective solution.