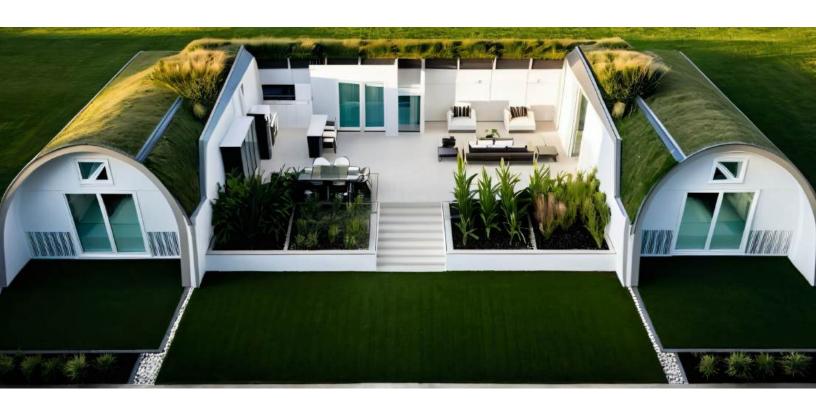

## 4 Bedroom OasisBioHome

1,769 Sqft - 164.34 m2

This four-bedroom model offers comfortable, spacious, and well-lit environments, designed to provide everything you need for living in remote locations. It incorporates systems for capturing your own water and energy, geothermal ventilation, vegetable cultivation, biogas production, and much more.