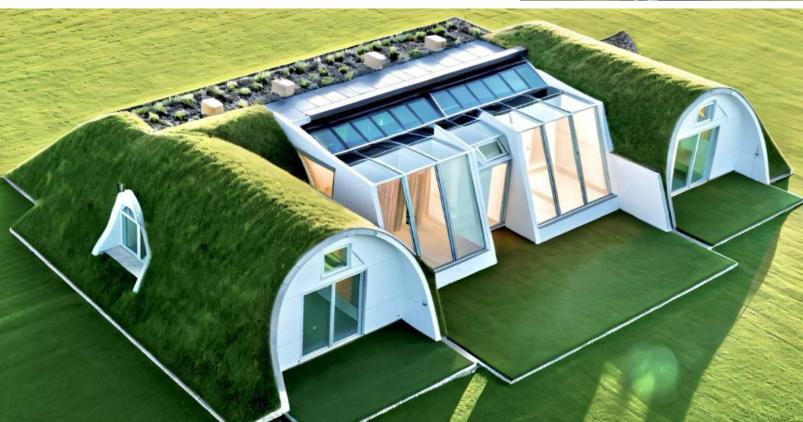

## 4 Bedroom OasisBioHome

1,769 Sqft - 164.34 m2

This four-bedroom model offers comfortable, spacious, and well-lit environments, designed to provide everything you need for living in remote locations. It incorporates systems for capturing your own water and energy, geothermal ventilation, vegetable cultivation, biogas production, and much more.

TOTAL INTERIOR AREA: 1,769 Sqft - 164.34 m2

 Bedrooms
 : 196.22 sqft -18.23m2 each
 Social Area
 : 428.40 sqft - 39.80 m2

 Bathroom
 : 104.30 sqft - 9.69 m2 each
 Utility room
 : 33.15 sqft - 3.08 m2

 Kitchen
 : 59.20 sqft - 5.50 m2
 Indoor Farming
 : 190.73 sqft - 17.72 m2

## 4 Bedroom OasisBioHome

1,769 Sqft - 164.34 m2

If you wish, you can request the inclusion of an underground fridge with your order. This innovative design allows you to keep your food fresh in an environment that requires no electricity, making it an eco-friendly and cost-effective solution.