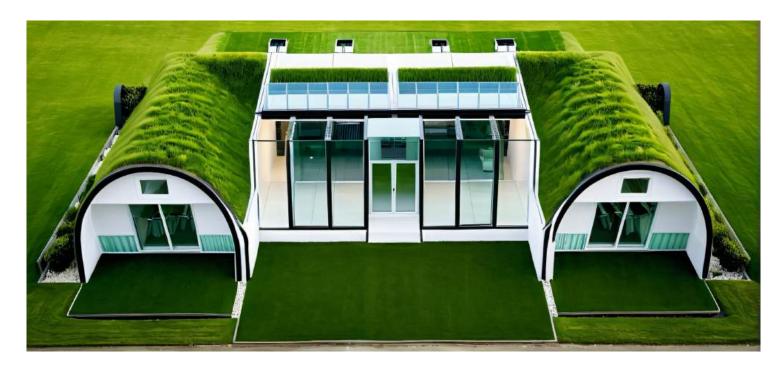

## 4 Bedroom OasisBioHome

1,769 Sqft - 164.34 m2

This four-bedroom model offers comfortable, spacious, and well-lit environments, designed to provide everything you need for living in remote locations. It incorporates systems for capturing your own water and energy, geothermal ventilation, vegetable cultivation, biogas production, and much more.