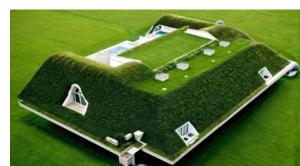

## 4 Bedroom OasisBioHome

1,769 Sqft - 164.34 m2

This four-bedroom model offers comfortable, spacious, and well-lit environments, designed to provide everything you need for living in remote locations. It incorporates systems for capturing your own water and energy, geothermal ventilation, vegetable cultivation, biogas production, and much more.

## 4 Bedroom OasisBioHome

1,769 Sqft - 164.34 m2

If you wish, you can request the inclusion of an underground fridge with your order. This innovative design allows you to keep your food fresh in an environment that requires no electricity, making it an eco-friendly and cost-effective solution.