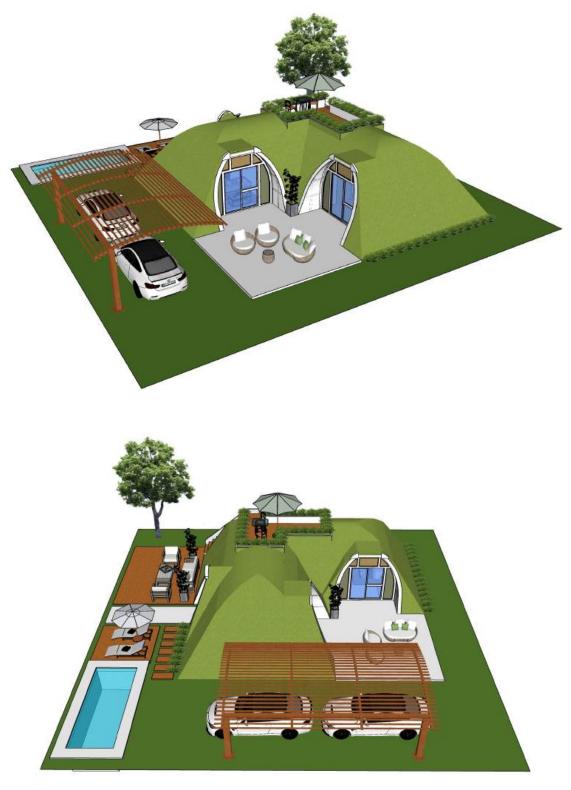

WE MAKE DREAMS COME TRUE

www.WonderfulStructures.com

Self-sustaining homes, designed to operate completely off the grid, independent of traditional urban utilities. They use natural resources to fulfill essential needs. Our Bio-Homes can be assembled in just 5 days, followed by an additional 6 weeks for waterproofing, technical installations, interior partitions, soil covering, furniture, and decoration. Made from Fiber Reinforced Polymers and locally sourced materials, they minimize reliance on external inputs, resulting in significant cost savings.

Social Area : 356.61 sqft - 33.13 m2

Utility room : 33.15 sqft - 3.08 m2

Indoor Farming : 130.89 sqft - 12.16 m2

This self-sustainable home is designed to offer you the ultimate in comfort and autonomy, ensuring that you have everything you need for a fulfilling lifestyle.

With its spacious and inviting areas, each designed by expert architects specializing in sustainability, this residence creates a harmonious living environment that feels both cozy and expansive.