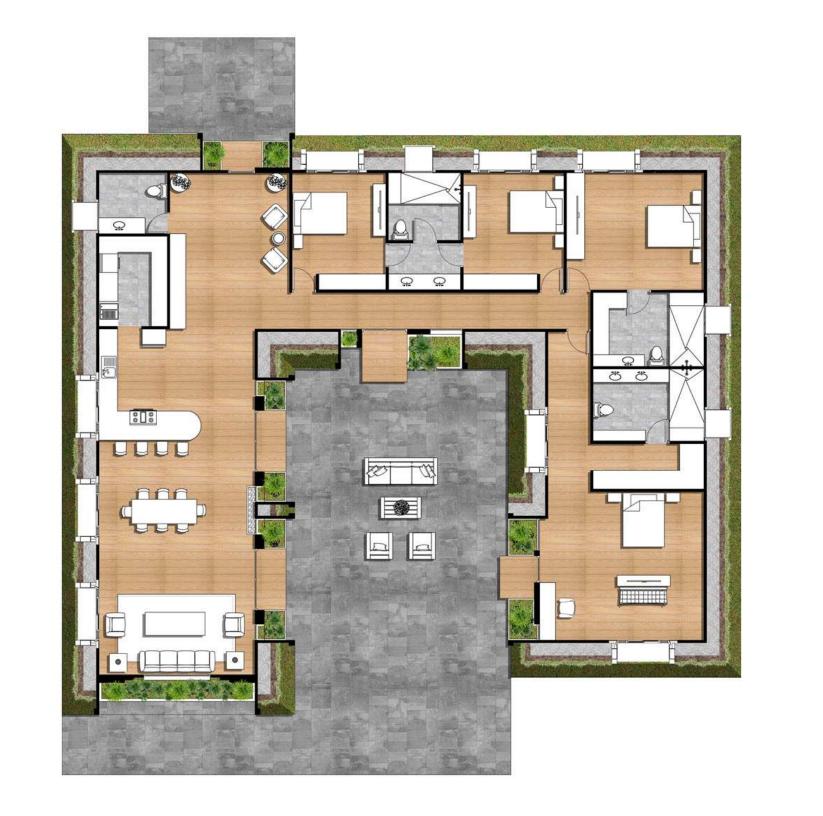

# **2BD BIO-HOME - SMALL**

2 Bedroom - 1 Bath

Total Interior Area: 1,028 Sqft - 95.45 m2

Price: \$63,000

Bedrooms : 145.75 sqft -13.54m2 each

: 87.08 sqft - 8.09 m2

Kitchen : 65.77 sqft - 6.11 m2

Bathroom

Social Area : 356.61 sqft - 33.13 m2

Utility room : 33.15 sqft - 3.08 m2

Indoor Farming : 130.89 sqft - 12.16 m2

This self-sustainable home is designed to offer you the ultimate in comfort and autonomy, ensuring that you have everything you need for a fulfilling lifestyle.

## **2BD BIO-HOME - MEDIUM**

2 Bedroom - 2 Bath

Total Interior Area: 1,502 Sqft - 139.53 m2

Price: \$79,000

Bedrooms : 192.56 sqft -17.89m2 each Bathroom : 102.90 sqft - 9.56 m2 each

Kitchen : 59.20 sqft - 5.50 m2

Social Area : 423.45 sqft - 39.34 m2

Utility room : 33.15 sqft - 3.08 m2

Indoor Farming : 190.73 sqft - 17.72 m2

This carefully designed two-bedroom model offers generously spacious and well-lit environments. The bedrooms feature large facades that allow you to enjoy the views of the surrounding landscape.

### 4BD BIO-HOME - LARGE

4 Bedroom - 2 Bath

Total Interior Area: 1,769 Sqft - 164.34 m2

Price: \$89,000

Bedrooms : 196.22 sqft -18.23m2 each

Bathroom: 104.30 sqft - 9.69 m2 each

Kitchen : 59.20 sqft - 5.50 m2

Social Area : 428.40 sqft - 39.80 m2

Utility room : 33.15 sqft - 3.08 m2

Indoor Farming : 190.73 sqft - 17.72 m2

This four-bedroom model offers comfortable, spacious, and well-lit environments, designed to provide everything you need for living in remote locations.