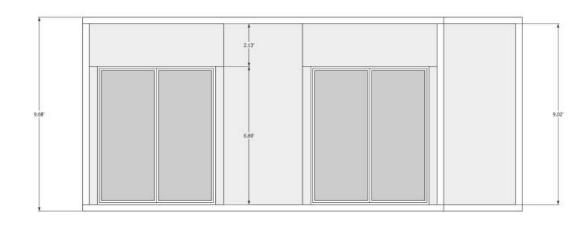

## **2BD BIO-HOME - MEDIUM**

2 Bedroom - 2 Bath

Total Interior Area: 1,502 Sqft - 139.53 m2

Price: \$79,000

Bedrooms : 192.56 sqft -17.89m2 each Bathroom : 102.90 sqft - 9.56 m2 each

Kitchen : 59.20 sqft - 5.50 m2

Social Area : 423.45 sqft - 39.34 m2

Utility room : 33.15 sqft - 3.08 m2

Indoor Farming : 190.73 sqft - 17.72 m2

This carefully designed two-bedroom model offers generously spacious and well-lit environments. The bedrooms feature large facades that allow you to enjoy the views of the surrounding landscape.

The bathroom is designed to accommodate three people simultaneously in separate spaces, while the social area seamlessly integrates all living spaces into a warm and inviting atmosphere perfect for families.

2BD Bio-Home - Medium 1,502 Sqft - 139.53 m2