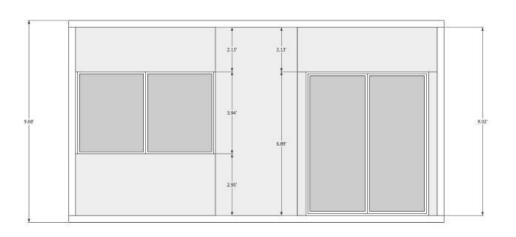

# **BLOSSOM**

Area: 116.95 ft2 / 10.87 m2

Without Floor: \$15,412
With Floor: \$19,225

**8 Units** per 40ft Container