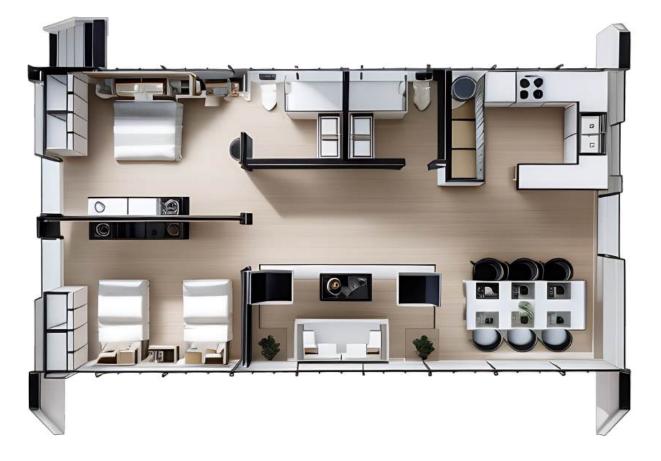

## **2BD BIO-HOME - MEDIUM**

2 Bedroom - 2 Bath

Total Interior Area: 1,502 Sqft - 139.53 m2

Price: \$79,000

Bedrooms : 192.56 sqft -17.89m2 each Bathroom : 102.90 sqft - 9.56 m2 each

Kitchen : 59.20 sqft - 5.50 m2

Social Area : 423.45 sqft - 39.34 m2

Utility room : 33.15 sqft - 3.08 m2

Indoor Farming : 190.73 sqft - 17.72 m2

This carefully designed two-bedroom model offers generously spacious and well-lit environments. The bedrooms feature large facades that allow you to enjoy the views of the surrounding landscape.

The bathroom is designed to accommodate three people simultaneously in separate spaces, while the social area seamlessly integrates all living spaces into a warm and inviting atmosphere perfect for families.

2BD Bio-Home - Medium 1,502 Sqft - 139.53 m2