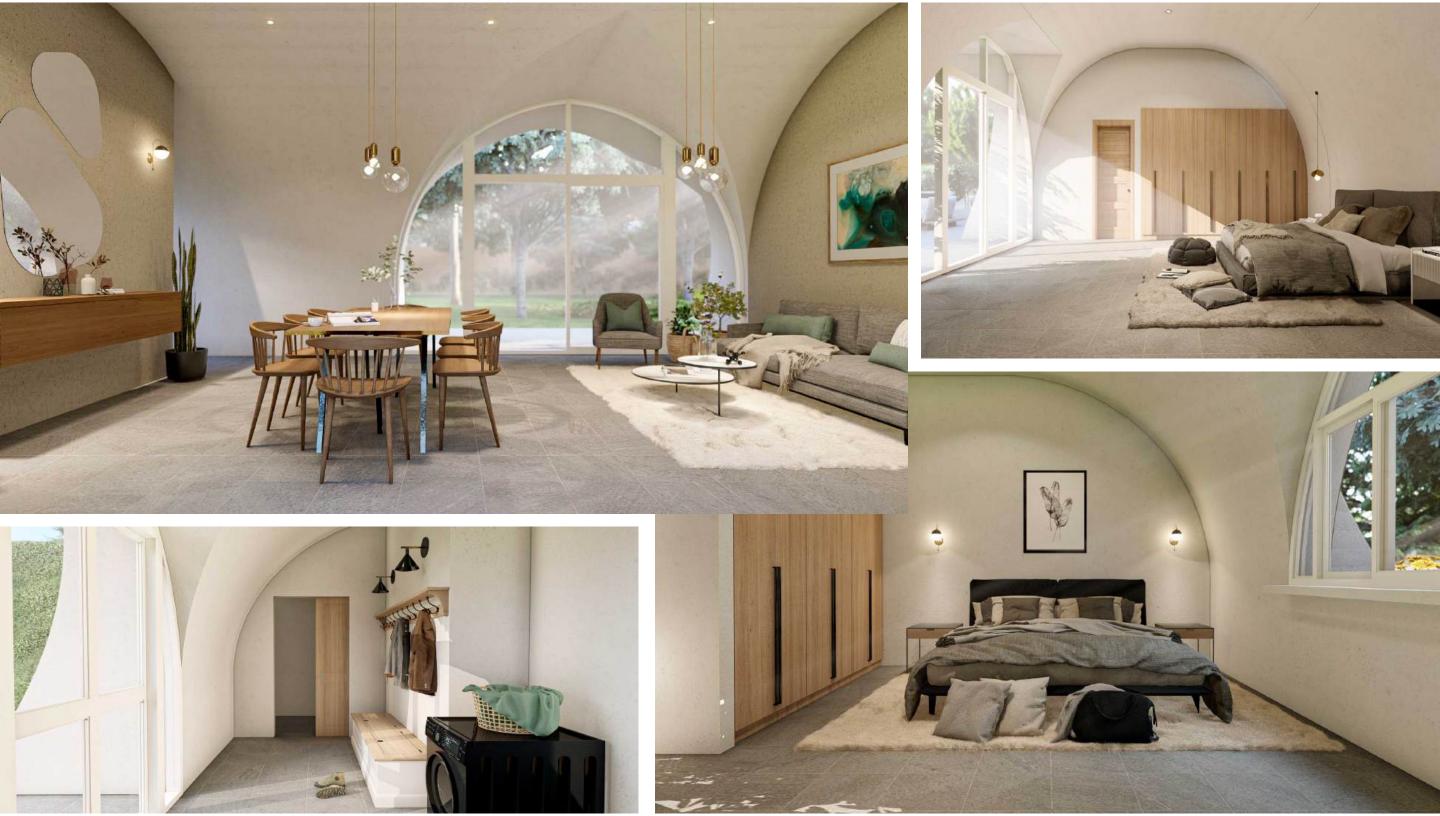

Social Area : 356.61 sqft - 33.13 m2

Utility room : 33.15 sqft - 3.08 m2

Indoor Farming : 130.89 sqft - 12.16 m2

This self-sustainable home is designed to offer you the ultimate in comfort and autonomy, ensuring that you have everything you need for a fulfilling lifestyle.

With its spacious and inviting areas, each designed by expert architects specializing in sustainability, this residence creates a harmonious living environment that feels both cozy and expansive.