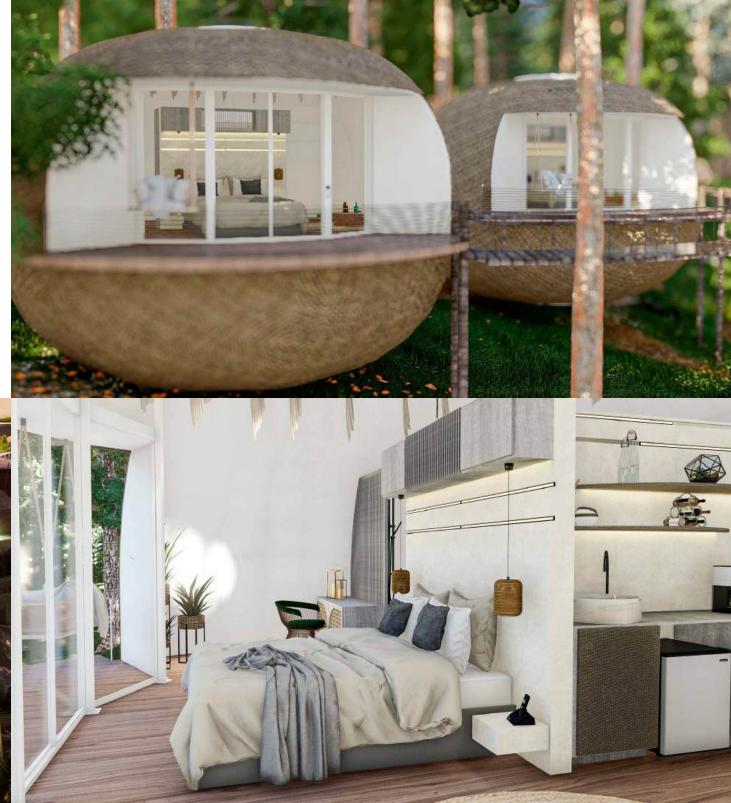

## **GLOBUS HALF**

Interior Area: 38.69 M<sup>2</sup> / 416.45 SqFt

Interior + Deck Area: 47.72 M<sup>2</sup> / 513.65 SqFt

Price: 33,900

## **GLOBUS FULL**

Interior Area: 38.69 M<sup>2</sup> / 416.45 SqFt

Interior + Deck Area: 49.64 M<sup>2</sup> / 534.32 SqFt

Price: \$74,900

## **ARCUS**

Interior Area: 35.47 M<sup>2</sup> / 381.79 SqFt

Interior + Deck Area: 58.58 M<sup>2</sup> / 630.55 SqFt

Price: \$37,900