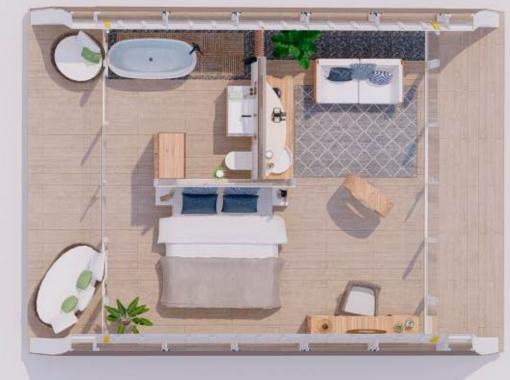

# **SUITE - SINGLE**

1 Bedroom - 1 Bath

Area: 33.40 m2 / 359.51 SqFt

#### **VIEW FLOOR PLANS**

Price: \$23,966