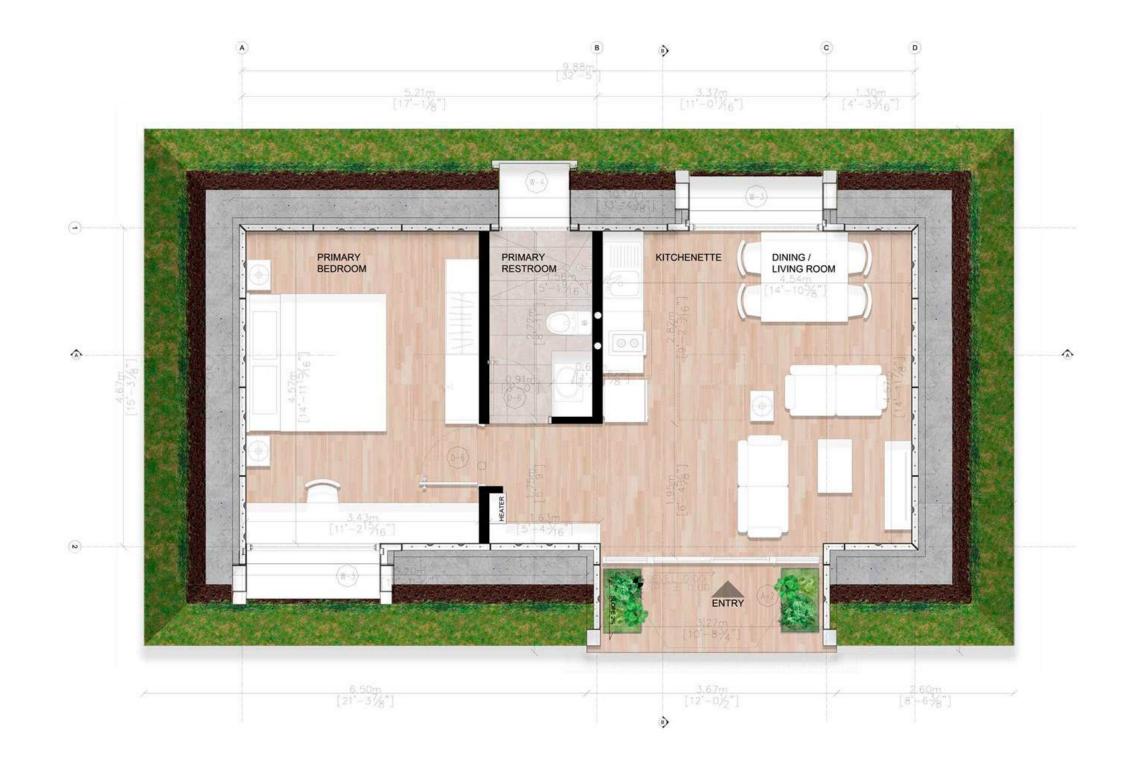

# **2BD BIO-HOME - SMALL**

2 Bedroom - 1 Bath

Total Interior Area: 1,028 Sqft - 95.45 m2

Price: \$63,000

Bedrooms : 145.75 sqft -13.54m2 each

: 87.08 sqft - 8.09 m2

Kitchen : 65.77 sqft - 6.11 m2

Bathroom

Social Area : 356.61 sqft - 33.13 m2

Utility room : 33.15 sqft - 3.08 m2

Indoor Farming : 130.89 sqft - 12.16 m2

This self-sustainable home is designed to offer you the ultimate in comfort and autonomy, ensuring that you have everything you need for a fulfilling lifestyle.

With its spacious and inviting areas, each designed by expert architects specializing in sustainability, this residence creates a harmonious living environment that feels both cozy and expansive.