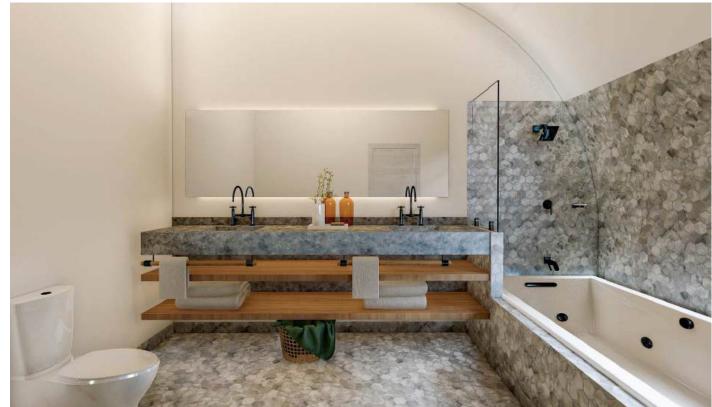

## **2BD BIO-HOME - MEDIUM**

2 Bedroom - 2 Bath

Total Interior Area: 1,502 Sqft - 139.53 m2

Price: \$79,000

Bedrooms : 192.56 sqft -17.89m2 each Bathroom : 102.90 sqft - 9.56 m2 each

Kitchen : 59.20 sqft - 5.50 m2

Social Area : 423.45 sqft - 39.34 m2

Utility room : 33.15 sqft - 3.08 m2

Indoor Farming : 190.73 sqft - 17.72 m2

This carefully designed two-bedroom model offers generously spacious and well-lit environments. The bedrooms feature large facades that allow you to enjoy the views of the surrounding landscape.

The bathroom is designed to accommodate three people simultaneously in separate spaces, while the social area seamlessly integrates all living spaces into a warm and inviting atmosphere perfect for families.