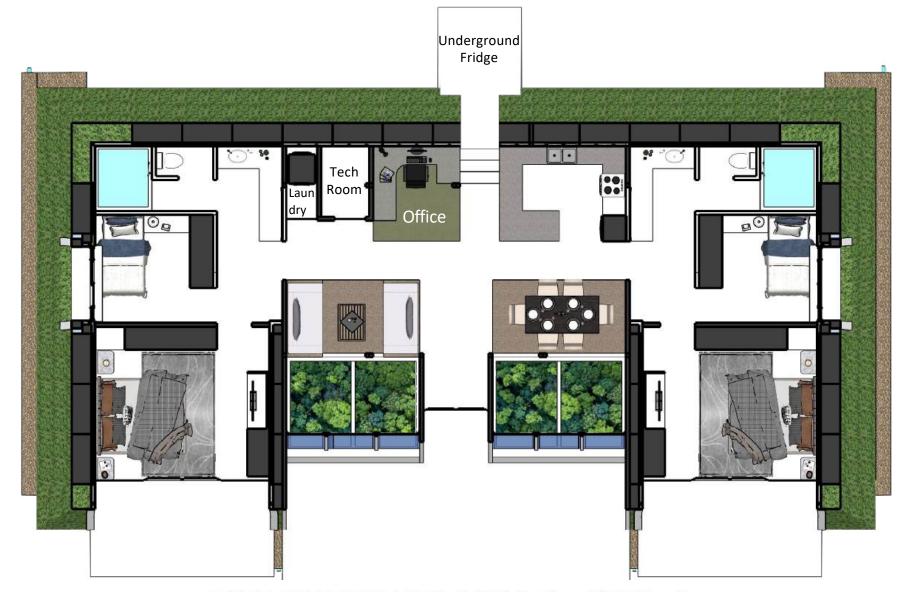

### 4BD BIO-HOME - LARGE

4 Bedroom - 2 Bath

Total Interior Area: 1,769 Sqft - 164.34 m2

Price: \$89,000

Bedrooms : 196.22 sqft -18.23m2 each

Bathroom: 104.30 sqft - 9.69 m2 each

Kitchen : 59.20 sqft - 5.50 m2

Social Area : 428.40 sqft - 39.80 m2

Utility room : 33.15 sqft - 3.08 m2

Indoor Farming : 190.73 sqft - 17.72 m2

This four-bedroom model offers comfortable, spacious, and well-lit environments, designed to provide everything you need for living in remote locations.

It incorporates systems for capturing your own water and energy, geothermal ventilation, vegetable cultivation, biogas production, and much more.