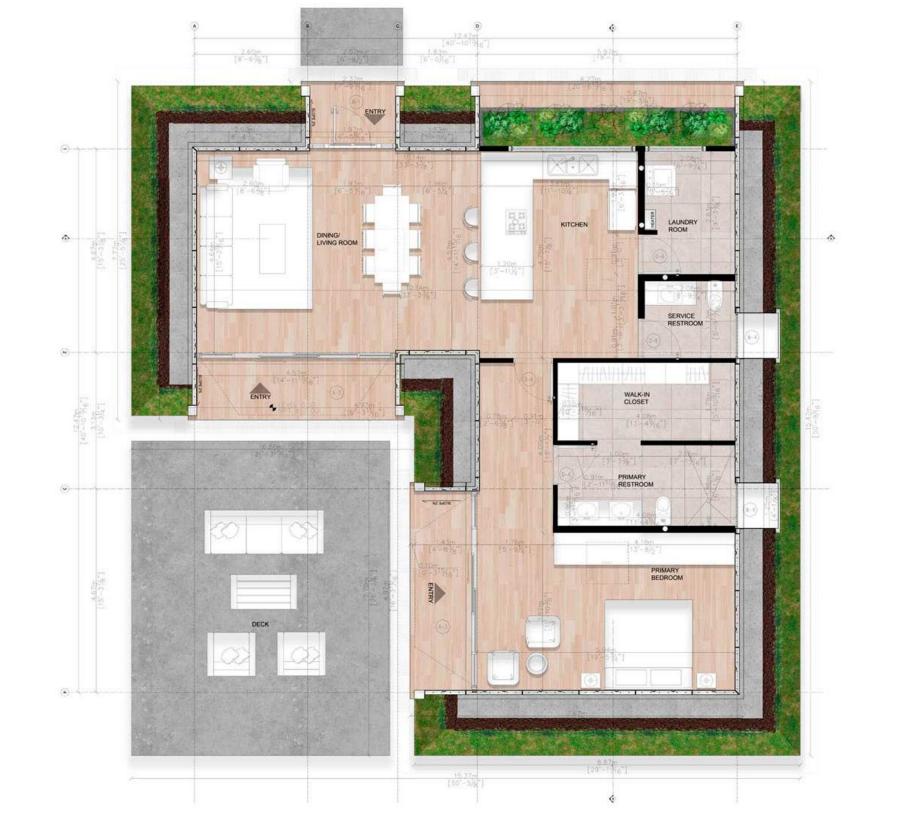

## **2BD BIO-HOME - MEDIUM**

2 Bedroom - 2 Bath

Total Interior Area: 1,502 Sqft - 139.53 m2

Price: \$79,000

Bedrooms : 192.56 sqft -17.89m2 each Bathroom : 102.90 sqft - 9.56 m2 each

Kitchen : 59.20 sqft - 5.50 m2

Social Area : 423.45 sqft - 39.34 m2

Utility room : 33.15 sqft - 3.08 m2

Indoor Farming : 190.73 sqft - 17.72 m2

This carefully designed two-bedroom model offers generously spacious and well-lit environments. The bedrooms feature large facades that allow you to enjoy the views of the surrounding landscape.

The bathroom is designed to accommodate three people simultaneously in separate spaces, while the social area seamlessly integrates all living spaces into a warm and inviting atmosphere perfect for families.

2BD Bio-Home - Medium 1,502 Sqft - 139.53 m2