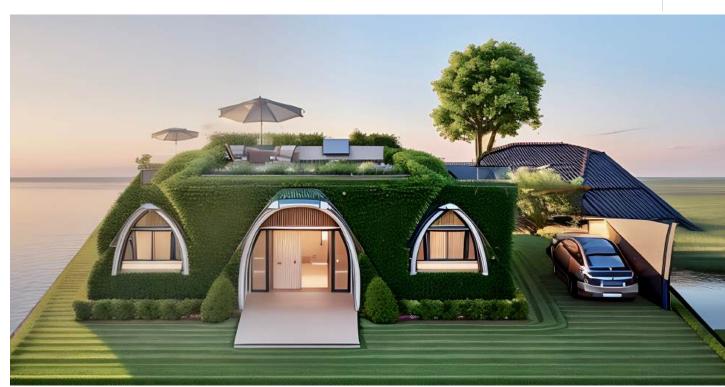

WE MAKE DREAMS COME TRUE

www.WonderfulStructures.com

Self-sustaining homes, designed to operate completely off the grid, independent of traditional urban utilities. They use natural resources to fulfill essential needs. Our Bio-Homes can be assembled in just 5 days, followed by an additional 6 weeks for waterproofing, technical installations, interior partitions, soil covering, furniture, and decoration. Made from Fiber Reinforced Polymers and locally sourced materials, they minimize reliance on external inputs, resulting in significant cost savings.

## **2BD BIO-HOME - MEDIUM**

2 Bedroom - 2 Bath

Total Interior Area: 1,502 Sqft - 139.53 m2

Price: \$79,000

Bedrooms : 192.56 sqft -17.89m2 each Bathroom : 102.90 sqft - 9.56 m2 each

Kitchen : 59.20 sqft - 5.50 m2

Social Area : 423.45 sqft - 39.34 m2

Utility room : 33.15 sqft - 3.08 m2

Indoor Farming : 190.73 sqft - 17.72 m2

This carefully designed two-bedroom model offers generously spacious and well-lit environments. The bedrooms feature large facades that allow you to enjoy the views of the surrounding landscape.

The bathroom is designed to accommodate three people simultaneously in separate spaces, while the social area seamlessly integrates all living spaces into a warm and inviting atmosphere perfect for families.