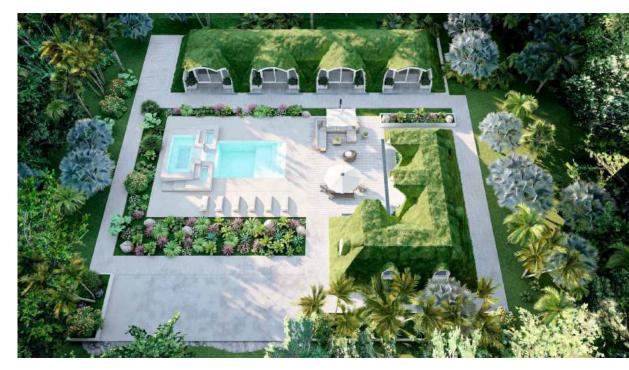

WE MAKE DREAMS COME TRUE

www.WonderfulStructures.com

Self-sustaining homes, designed to operate completely off the grid, independent of traditional urban utilities. They use natural resources to fulfill essential needs. Our Bio-Homes can be assembled in just 5 days, followed by an additional 6 weeks for waterproofing, technical installations, interior partitions, soil covering, furniture, and decoration. Made from Fiber Reinforced Polymers and locally sourced materials, they minimize reliance on external inputs, resulting in significant cost savings.

# **2BD BIO-HOME - SMALL**

2 Bedroom - 1 Bath

Total Interior Area: 1,028 Sqft - 95.45 m2

Price: \$63,000

Bedrooms : 145.75 sqft -13.54m2 each

: 87.08 sqft - 8.09 m2

Kitchen : 65.77 sqft - 6.11 m2

Bathroom

Social Area : 356.61 sqft - 33.13 m2

Utility room : 33.15 sqft - 3.08 m2

Indoor Farming : 130.89 sqft - 12.16 m2

This self-sustainable home is designed to offer you the ultimate in comfort and autonomy, ensuring that you have everything you need for a fulfilling lifestyle.

With its spacious and inviting areas, each designed by expert architects specializing in sustainability, this residence creates a harmonious living environment that feels both cozy and expansive.