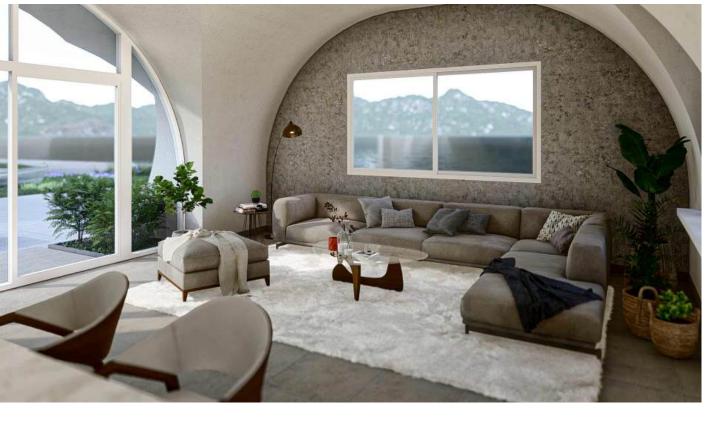

Social Area : 356.61 sqft - 33.13 m2

Utility room : 33.15 sqft - 3.08 m2

Indoor Farming : 130.89 sqft - 12.16 m2

This self-sustainable home is designed to offer you the ultimate in comfort and autonomy, ensuring that you have everything you need for a fulfilling lifestyle.

Social Area : 423.45 sqft - 39.34 m2

Utility room : 33.15 sqft - 3.08 m2

Indoor Farming : 190.73 sqft - 17.72 m2

This carefully designed two-bedroom model offers generously spacious and well-lit environments. The bedrooms feature large facades that allow you to enjoy the views of the surrounding landscape.

The bathroom is designed to accommodate three people simultaneously in separate spaces, while the social area seamlessly integrates all living spaces into a warm and inviting atmosphere perfect for families.