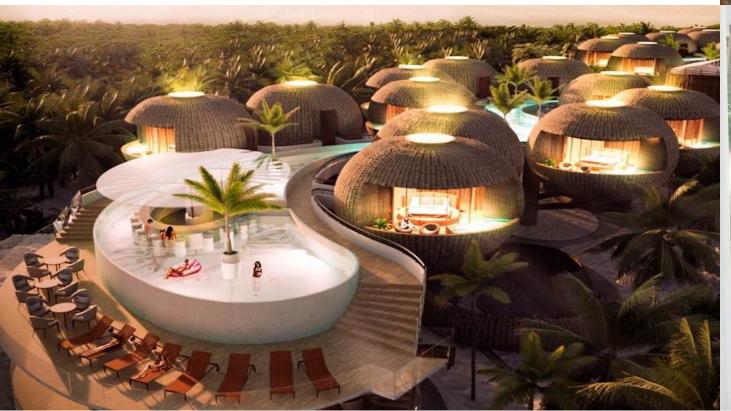

WE MAKE DREAMS COME TRUE

www.WonderfulStructures.com

Self-sustaining homes, designed to operate completely off the grid, independent of traditional urban utilities. They use natural resources to fulfill essential needs. Our Bio-Homes can be assembled in just 5 days, followed by an additional 6 weeks for waterproofing, technical installations, interior partitions, soil covering, furniture, and decoration. Made from Fiber Reinforced Polymers and locally sourced materials, they minimize reliance on external inputs, resulting in significant cost savings.

Social Area : 356.61 sqft - 33.13 m2

Utility room : 33.15 sqft - 3.08 m2

Indoor Farming : 130.89 sqft - 12.16 m2

This self-sustainable home is designed to offer you the ultimate in comfort and autonomy, ensuring that you have everything you need for a fulfilling lifestyle.

With its spacious and inviting areas, each designed by expert architects specializing in sustainability, this residence creates a harmonious living environment that feels both cozy and expansive.