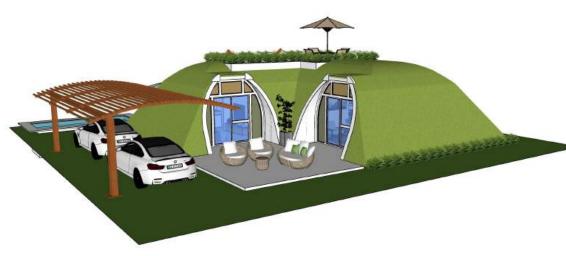

## **2BD BIO-HOME - MEDIUM**

2 Bedroom - 2 Bath

Total Interior Area: 1,502 Sqft - 139.53 m2

Price: \$79,000

Bedrooms : 192.56 sqft -17.89m2 each Bathroom : 102.90 sqft - 9.56 m2 each

Kitchen : 59.20 sqft - 5.50 m2

Social Area : 423.45 sqft - 39.34 m2

Utility room : 33.15 sqft - 3.08 m2

Indoor Farming : 190.73 sqft - 17.72 m2

This carefully designed two-bedroom model offers generously spacious and well-lit environments. The bedrooms feature large facades that allow you to enjoy the views of the surrounding landscape.

The bathroom is designed to accommodate three people simultaneously in separate spaces, while the social area seamlessly integrates all living spaces into a warm and inviting atmosphere perfect for families.

2BD Bio-Home - Medium 1,502 Sqft - 139.53 m2