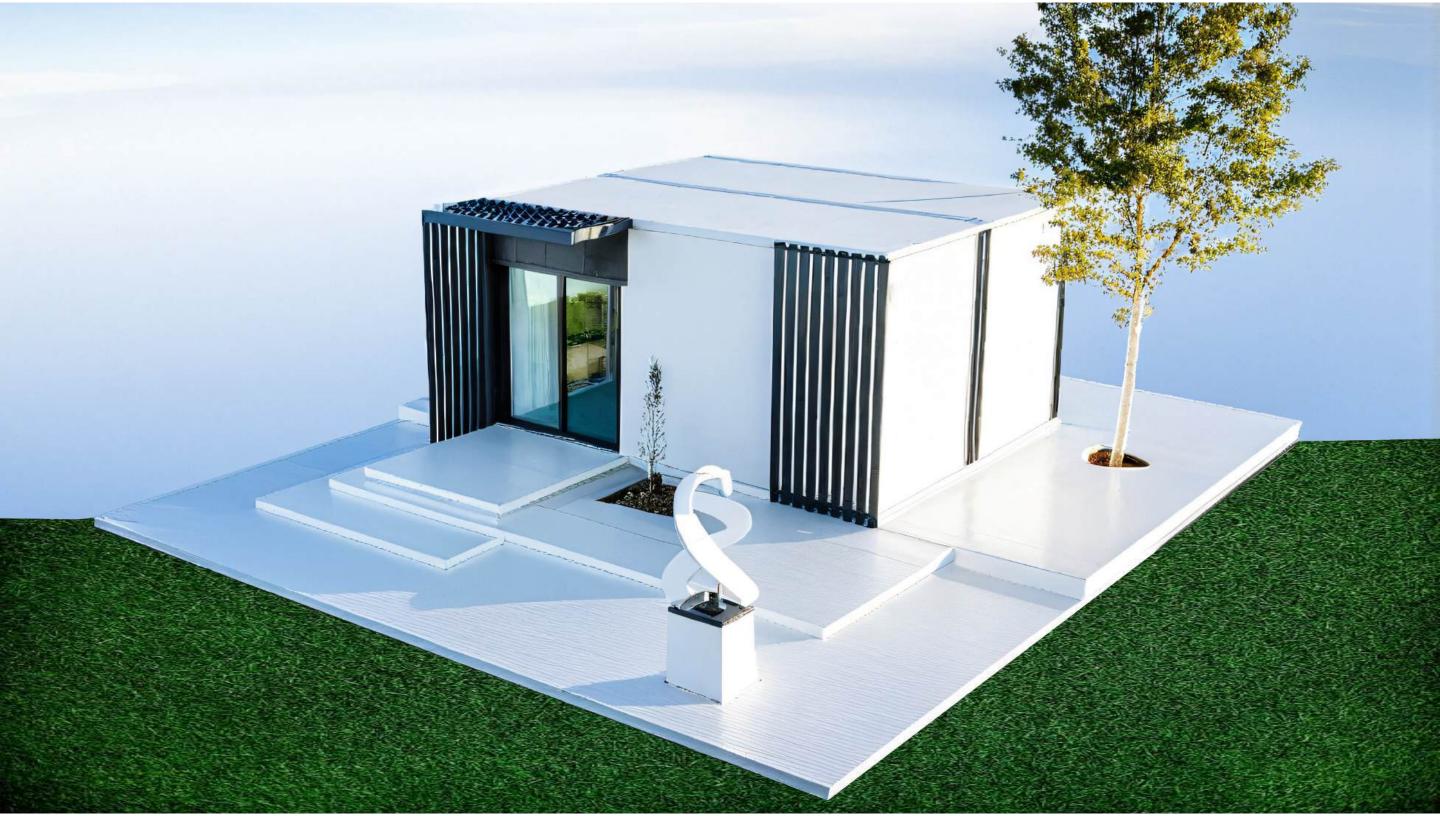

## **2BD BIO-HOME - MEDIUM**

2 Bedroom - 2 Bath

Total Interior Area: 1,502 Sqft - 139.53 m2

Price: \$79,000

Bedrooms : 192.56 sqft -17.89m2 each Bathroom : 102.90 sqft - 9.56 m2 each

Kitchen : 59.20 sqft - 5.50 m2

Social Area : 423.45 sqft - 39.34 m2

Utility room : 33.15 sqft - 3.08 m2

Indoor Farming : 190.73 sqft - 17.72 m2

This carefully designed two-bedroom model offers generously spacious and well-lit environments. The bedrooms feature large facades that allow you to enjoy the views of the surrounding landscape.

The bathroom is designed to accommodate three people simultaneously in separate spaces, while the social area seamlessly integrates all living spaces into a warm and inviting atmosphere perfect for families.