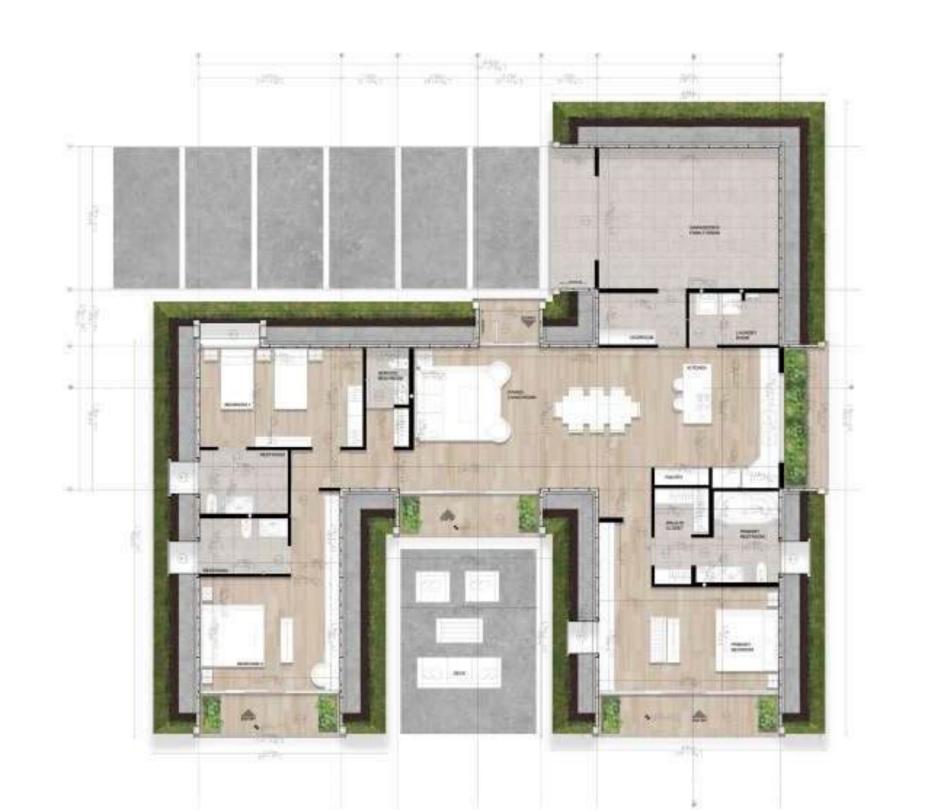

## **2BD BIO-HOME - MEDIUM**

2 Bedroom - 2 Bath

Total Interior Area: 1,502 Sqft - 139.53 m2

Price: \$79,000

Bedrooms : 192.56 sqft -17.89m2 each Bathroom : 102.90 sqft - 9.56 m2 each

Kitchen : 59.20 sqft - 5.50 m2

Social Area : 423.45 sqft - 39.34 m2

Utility room : 33.15 sqft - 3.08 m2

Indoor Farming : 190.73 sqft - 17.72 m2

This carefully designed two-bedroom model offers generously spacious and well-lit environments. The bedrooms feature large facades that allow you to enjoy the views of the surrounding landscape.

The bathroom is designed to accommodate three people simultaneously in separate spaces, while the social area seamlessly integrates all living spaces into a warm and inviting atmosphere perfect for families.

2BD Bio-Home - Medium 1,502 Sqft - 139.53 m2