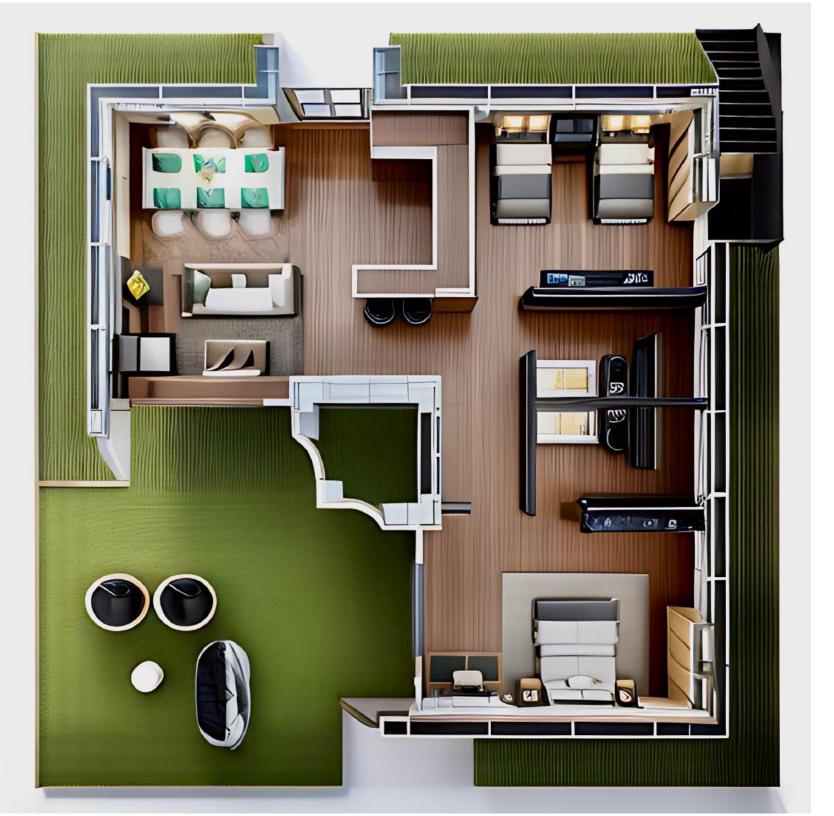

VIEW FLOOR PLANS**



Price: \$23,966



# **SUITE - DOUBLE**

2 Bedroom - 2 Bath

Area: 81.50 m2 / 877.26 SqFt

#### **VIEW FLOOR PLANS**



Price: \$49,430





## **DELUXE CABIN**

1 Bedroom - 1 Bath

Area: 45.27 m2 / 487.28 SqFt

#### **VIEW FLOOR PLANS**



Price: \$30,420





### **ROYAL CABIN**

1 Bedroom - 1 Bath

Area: 33.27 m2 / 358.11 SqFt

#### **VIEW FLOOR PLANS**



**Price: \$**23,347





# **RHODES - Terrace**

2 Bedroom - 2 Bathroom

Area: 65.20 m2 / 701.80 SqFt

#### **VIEW FLOOR PLANS**



Price: \$33,390









# **MIKONOS - Terrace**

2 Bedroom - 2 Bathroom

Area: 66.50 m2 / 715.80 SqFt

#### **VIEW FLOOR PLANS**



Price: \$29,858









# **KARPATOS - Terrace**

2 Bedroom - 2 Bathroom

Area: 69.00 m2 / 742.70 SqFt

#### **VIEW FLOOR PLANS**



Price: \$33,891





## **VENEZIA - Terrace**

3 Bedroom - 2 Bathroom

Area: 81.45 m2/ 876.72 ft<sup>2</sup>

**VIEW FLOOR PLANS** 



Price: \$37,754







## **PALMARIA - Terrace**

3 Bedroom - 2 Bathroom

Area: 82.00 m2 / 882.64 ft<sup>2</sup>

#### **VIEW FLOOR PLANS**



Price: \$39,678









## **TUSCANY 3BD with TERRACE**

3 Bedroom - 2 Bath

Area: 113.34 m2 / 1,220 SqFt

#### **VIEW FLOOR PLANS**



Price: \$51,018







## **TERRANOVA - 1 BEDROOM**

1 Bedroom - 1.5 Bath

Area: 102.86 m2 / 1,107 SqFt

## **VIEW FLOOR PLANS**



Price: \$56,830





## **TERRANOVA - 2 BEDROOM + GARAGE**

2 Bedroom - 2.5 Bath

Area: 178.15 m2 / 1,917 SqFt

## **VIEW FLOOR PLANS**

**Price:** 

Without garage: \$73,403

With garage: \$92,444















## **TERRANOVA - 3 BEDROOM + GARAGE**

3 Bedroom - 3.5 Ba