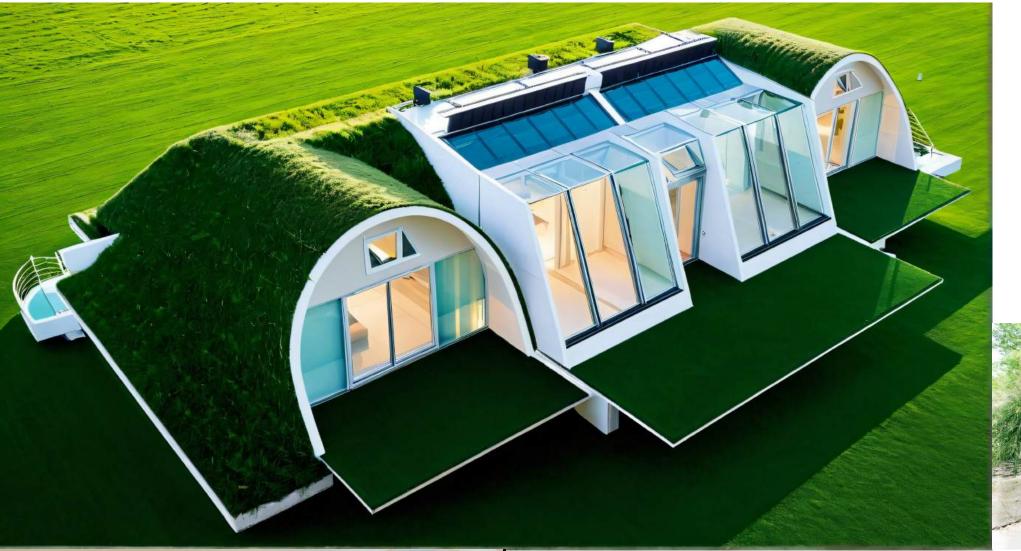

## **2BD BIO-HOME - MEDIUM**

2 Bedroom - 2 Bath

Total Interior Area: 1,502 Sqft - 139.53 m2

Price: \$79,000

Bedrooms : 192.56 sqft -17.89m2 each Bathroom : 102.90 sqft - 9.56 m2 each

Kitchen : 59.20 sqft - 5.50 m2

Social Area : 423.45 sqft - 39.34 m2

Utility room : 33.15 sqft - 3.08 m2

Indoor Farming : 190.73 sqft - 17.72 m2

This carefully designed two-bedroom model offers generously spacious and well-lit environments. The bedrooms feature large facades that allow you to enjoy the views of the surrounding landscape.

The bathroom is designed to accommodate three people simultaneously in separate spaces, while the social area seamlessly integrates all living spaces into a warm and inviting atmosphere perfect for families.

2BD Bio-Home - Medium 1,502 Sqft - 139.53 m2