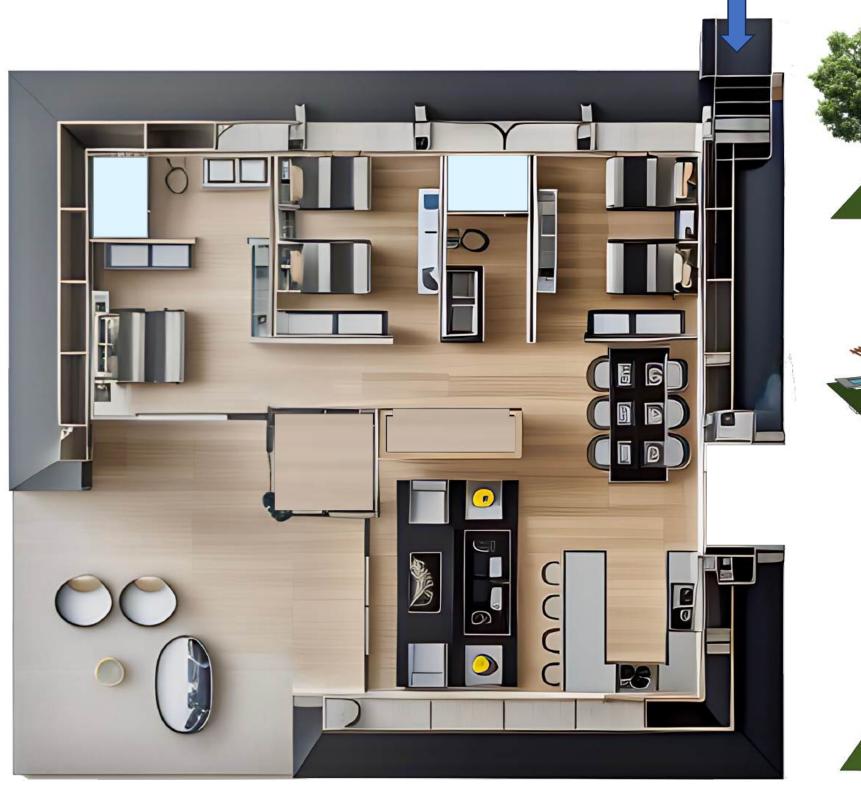

### **ROYAL CABIN**

1 Bedroom - 1 Bath

Area: 33.27 m2 / 358.11 SqFt

#### **VIEW FLOOR PLANS**



**Price: \$**23,347





# **RHODES - Terrace**

2 Bedroom - 2 Bathroom

Area: 65.20 m2 / 701.80 SqFt

#### **VIEW FLOOR PLANS**



Price: \$33,390









# **MIKONOS - Terrace**

2 Bedroom - 2 Bathroom

Area: 66.50 m2 / 715.80 SqFt

#### **VIEW FLOOR PLANS**



Price: \$29,858









# **KARPATOS - Terrace**

2 Bedroom - 2 Bathroom

Area: 69.00 m2 / 742.70 SqFt

#### **VIEW FLOOR PLANS**



Price: \$33,891





## **VENEZIA - Terrace**

3 Bedroom - 2 Bathroom

Area: 81.45 m2/ 876.72 ft<sup>2</sup>

**VIEW FLOOR PLANS** 



Price: \$37,754







## **PALMARIA - Terrace**

3 Bedroom - 2 Bathroom

Area: 82.00 m2 / 882.64 ft<sup>2</sup>

#### **VIEW FLOOR PLANS**



Price: \$39,678









## **TUSCANY 3BD with TERRACE**

3 Bedroom - 2 Bath

Area: 113.34 m2 / 1,220 SqFt

#### **VIEW FLOOR PLANS**



Price: \$51,018







## **TERRANOVA - 1 BEDROOM**

1 Bedroom - 1.5 Bath

Area: 102.86 m2 / 1,107 SqFt

## **VIEW FLOOR PLANS**



Price: \$56,830





## **TERRANOVA - 2 BEDROOM + GARAGE**

2 Bedroom - 2.5 Bath

Area: 178.15 m2 / 1,917 SqFt

## **VIEW FLOOR PLANS**

**Price:** 

Without garage: \$73,403

With garage: \$92,444















## **TERRANOVA - 3 BEDROOM + GARAGE**

3 Bedroom - 3.5 Bath

Area: 193.41 m2 / 2,081 SqFt

## **VIEW FLOOR PLANS**

**Price:** 

Without garage: \$ 83,547

With garage: \$ 99,999











# **ROYALE - 3 BEDROOM**

3 Bedroom - 2 Bath

Area: 163.95 M<sup>2</sup> / 1,764.74 Ft<sup>2</sup>

## **VIEW FLOOR PLANS**



Price: \$90,601