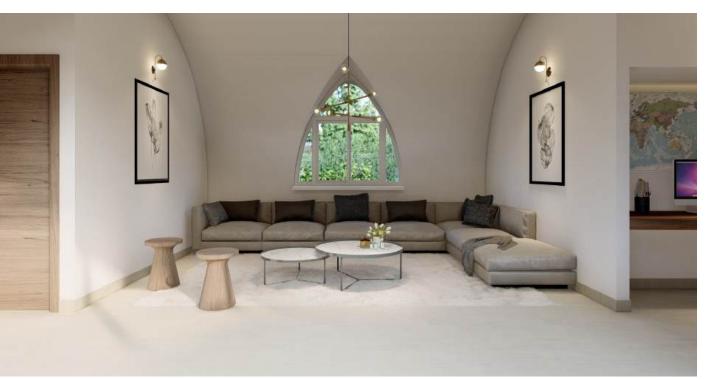

Social Area : 356.61 sqft - 33.13 m2

Utility room : 33.15 sqft - 3.08 m2

Indoor Farming : 130.89 sqft - 12.16 m2

This self-sustainable home is designed to offer you the ultimate in comfort and autonomy, ensuring that you have everything you need for a fulfilling lifestyle.

With its spacious and inviting areas, each designed by expert architects specializing in sustainability, this residence creates a harmonious living environment that feels both cozy and expansive.

Social Area : 423.45 sqft - 39.34 m2

Utility room : 33.15 sqft - 3.08 m2

Indoor Farming : 190.73 sqft - 17.72 m2

This carefully designed two-bedroom model offers generously spacious and well-lit environments. The bedrooms feature large facades that allow you to enjoy the views of the surrounding landscape.

The bathroom is designed to accommodate three people simultaneously in separate spaces, while the social area seamlessly integrates all living spaces into a warm and inviting atmosphere perfect for families.