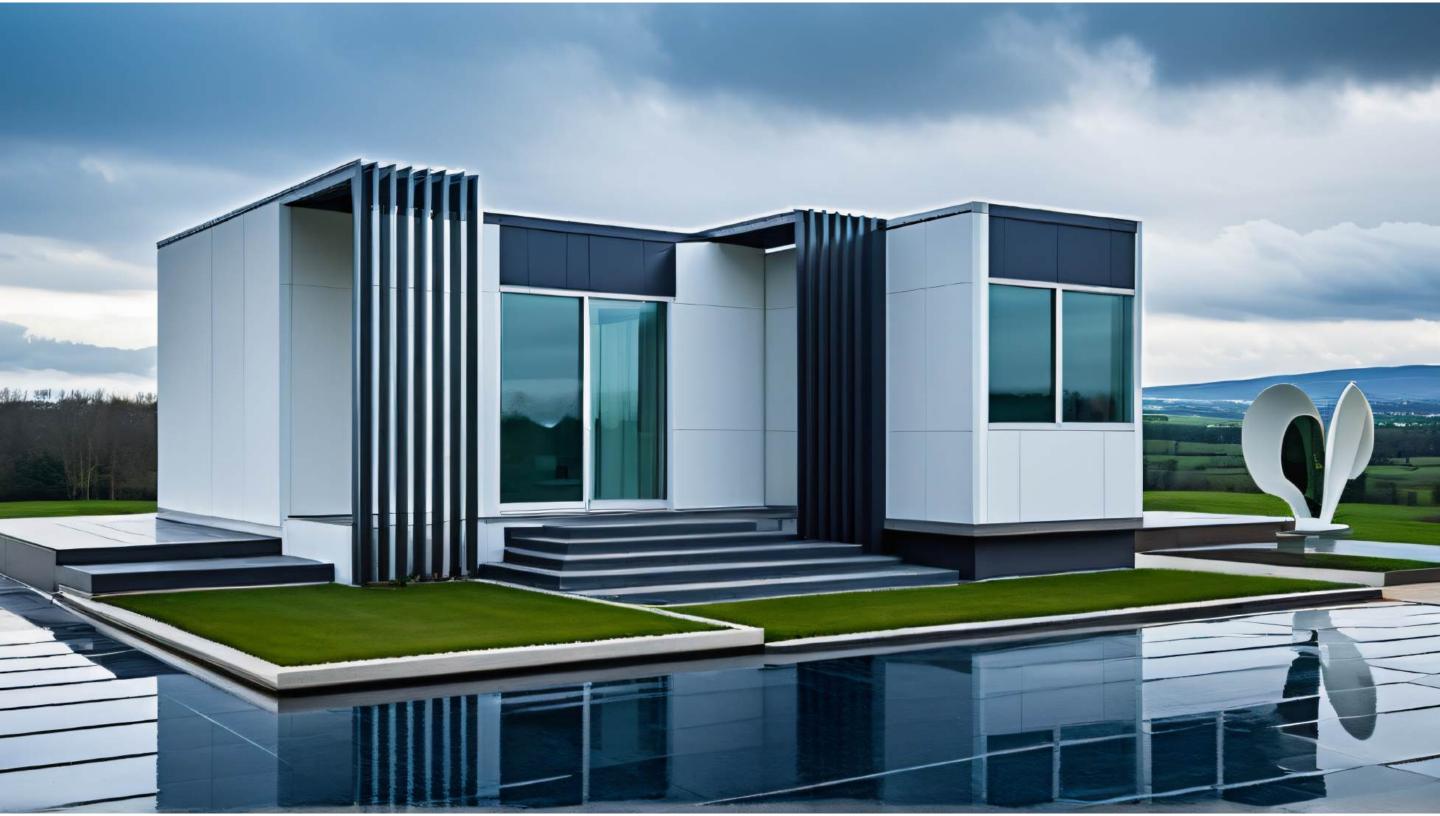

## **2BD BIO-HOME - MEDIUM**

2 Bedroom - 2 Bath

Total Interior Area: 1,502 Sqft - 139.53 m2

Price: \$79,000

Bedrooms : 192.56 sqft -17.89m2 each Bathroom : 102.90 sqft - 9.56 m2 each

Kitchen : 59.20 sqft - 5.50 m2

Social Area : 423.45 sqft - 39.34 m2

Utility room : 33.15 sqft - 3.08 m2

Indoor Farming : 190.73 sqft - 17.72 m2

This carefully designed two-bedroom model offers generously spacious and well-lit environments. The bedrooms feature large facades that allow you to enjoy the views of the surrounding landscape.

The bathroom is designed to accommodate three people simultaneously in separate spaces, while the social area seamlessly integrates all living spaces into a warm and inviting atmosphere perfect for families.

2BD Bio-Home - Medium 1,502 Sqft - 139.53 m2