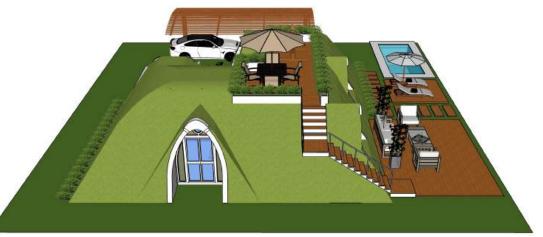

## **2BD BIO-HOME - MEDIUM**

2 Bedroom - 2 Bath

Total Interior Area: 1,502 Sqft - 139.53 m2

Price: \$79,000

Bedrooms : 192.56 sqft -17.89m2 each Bathroom : 102.90 sqft - 9.56 m2 each

Kitchen : 59.20 sqft - 5.50 m2

Social Area : 423.45 sqft - 39.34 m2

Utility room : 33.15 sqft - 3.08 m2

Indoor Farming : 190.73 sqft - 17.72 m2

This carefully designed two-bedroom model offers generously spacious and well-lit environments. The bedrooms feature large facades that allow you to enjoy the views of the surrounding landscape.

The bathroom is designed to accommodate three people simultaneously in separate spaces, while the social area seamlessly integrates all living spaces into a warm and inviting atmosphere perfect for families.

2BD Bio-Home - Medium 1,502 Sqft - 139.53 m2