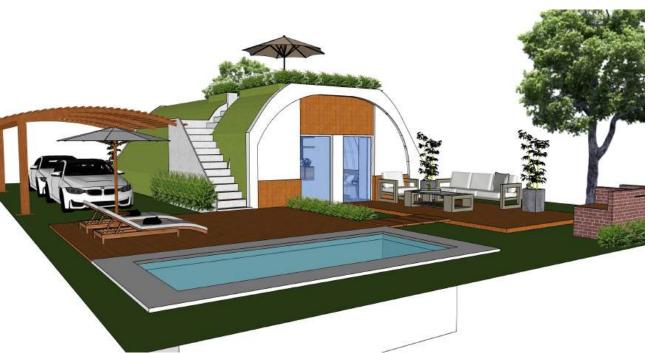

### 4BD BIO-HOME - LARGE

4 Bedroom - 2 Bath

Total Interior Area: 1,769 Sqft - 164.34 m2

Price: \$89,000

Bedrooms : 196.22 sqft -18.23m2 each

Bathroom: 104.30 sqft - 9.69 m2 each

Kitchen : 59.20 sqft - 5.50 m2

Social Area : 428.40 sqft - 39.80 m2

Utility room : 33.15 sqft - 3.08 m2

Indoor Farming : 190.73 sqft - 17.72 m2

This four-bedroom model offers comfortable, spacious, and well-lit environments, designed to provide everything you need for living in remote locations.

It incorporates systems for capturing your own water and energy, geothermal ventilation, vegetable cultivation, biogas production, and much more.