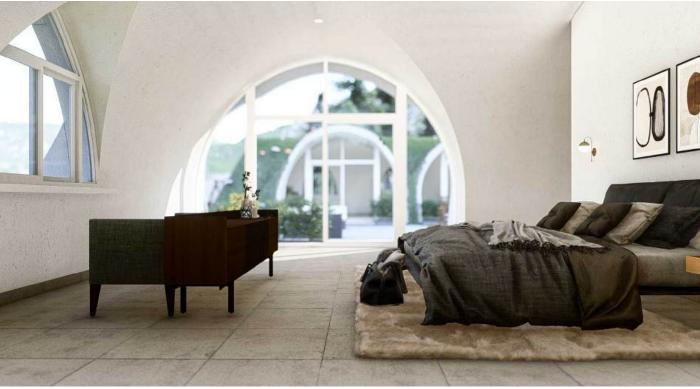

## **2BD BIO-HOME - MEDIUM**

2 Bedroom - 2 Bath

Total Interior Area: 1,502 Sqft - 139.53 m2

Price: \$79,000

Bedrooms : 192.56 sqft -17.89m2 each Bathroom : 102.90 sqft - 9.56 m2 each

Kitchen : 59.20 sqft - 5.50 m2

Social Area : 423.45 sqft - 39.34 m2

Utility room : 33.15 sqft - 3.08 m2

Indoor Farming : 190.73 sqft - 17.72 m2

This carefully designed two-bedroom model offers generously spacious and well-lit environments. The bedrooms feature large facades that allow you to enjoy the views of the surrounding landscape.

The bathroom is designed to accommodate three people simultaneously in separate spaces, while the social area seamlessly integrates all living spaces into a warm and inviting atmosphere perfect for families.