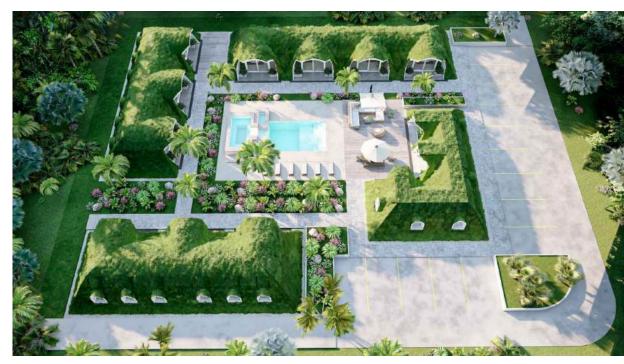

## **2BD BIO-HOME - MEDIUM**

2 Bedroom - 2 Bath

Total Interior Area: 1,502 Sqft - 139.53 m2

Price: \$79,000

Bedrooms : 192.56 sqft -17.89m2 each Bathroom : 102.90 sqft - 9.56 m2 each

Kitchen : 59.20 sqft - 5.50 m2

Social Area : 423.45 sqft - 39.34 m2

Utility room : 33.15 sqft - 3.08 m2

Indoor Farming : 190.73 sqft - 17.72 m2

This carefully designed two-bedroom model offers generously spacious and well-lit environments. The bedrooms feature large facades that allow you to enjoy the views of the surrounding landscape.

The bathroom is designed to accommodate three people simultaneously in separate spaces, while the social area seamlessly integrates all living spaces into a warm and inviting atmosphere perfect for families.

2BD Bio-Home - Medium 1,502 Sqft - 139.53 m2