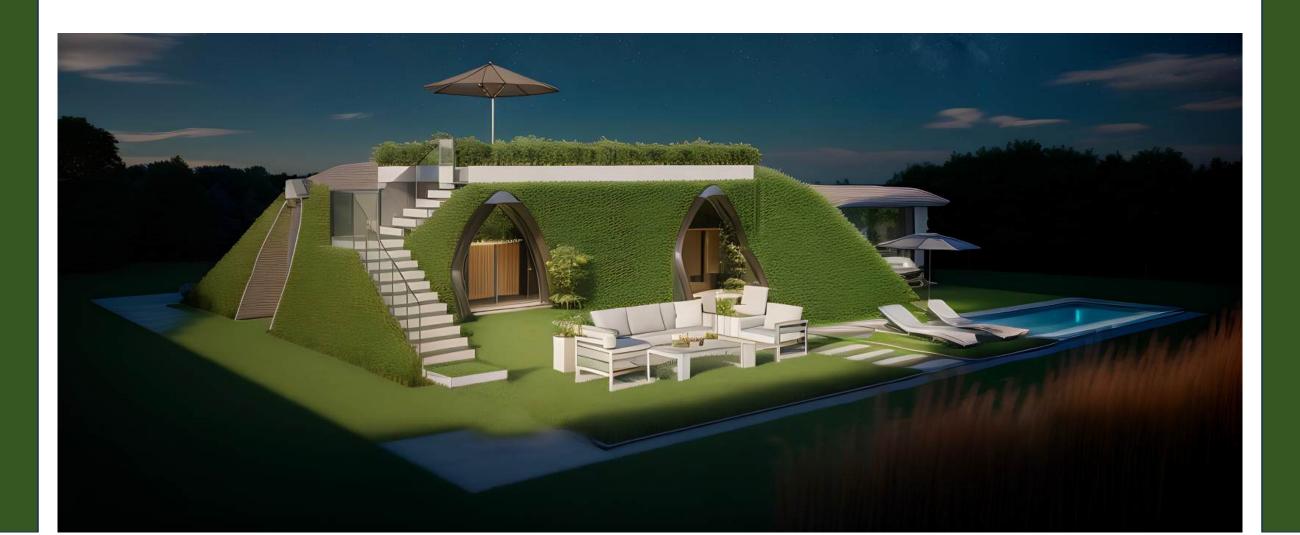

Social Area : 428.40 sqft - 39.80 m2

Utility room : 33.15 sqft - 3.08 m2

Indoor Farming : 190.73 sqft - 17.72 m2

This four-bedroom model offers comfortable, spacious, and well-lit environments, designed to provide everything you need for living in remote locations.

It incorporates systems for capturing your own water and energy, geothermal ventilation, vegetable cultivation, biogas production, and much more.