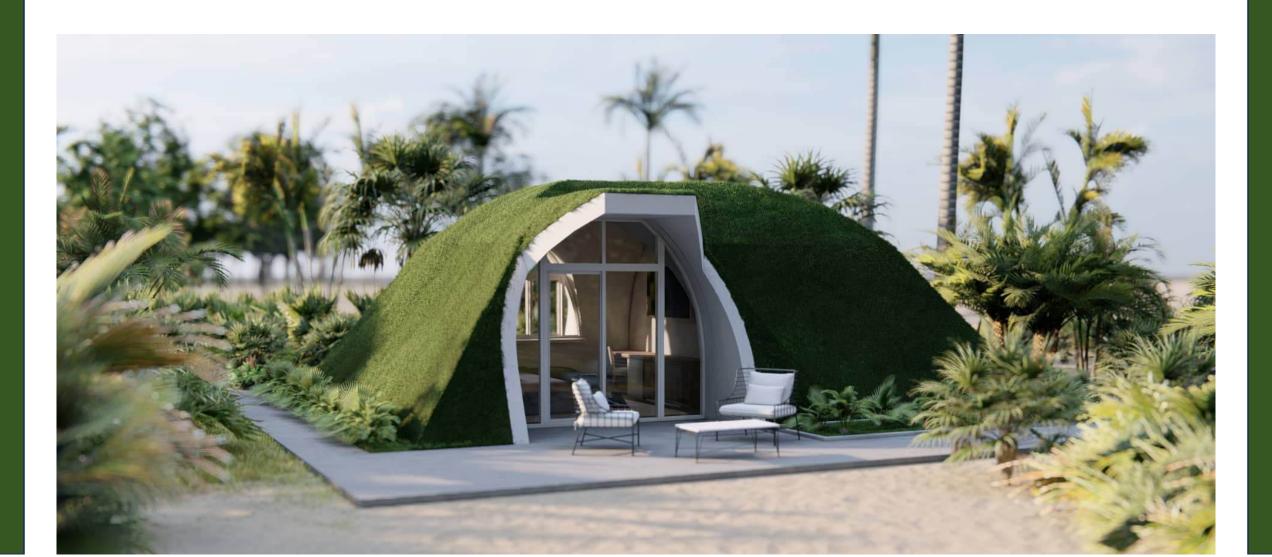

# **SUITE - SINGLE**

1 Bedroom - 1 Bath

Area: 33.40 m2 / 359.51 SqFt

#### **VIEW FLOOR PLANS**

Price: \$23,966