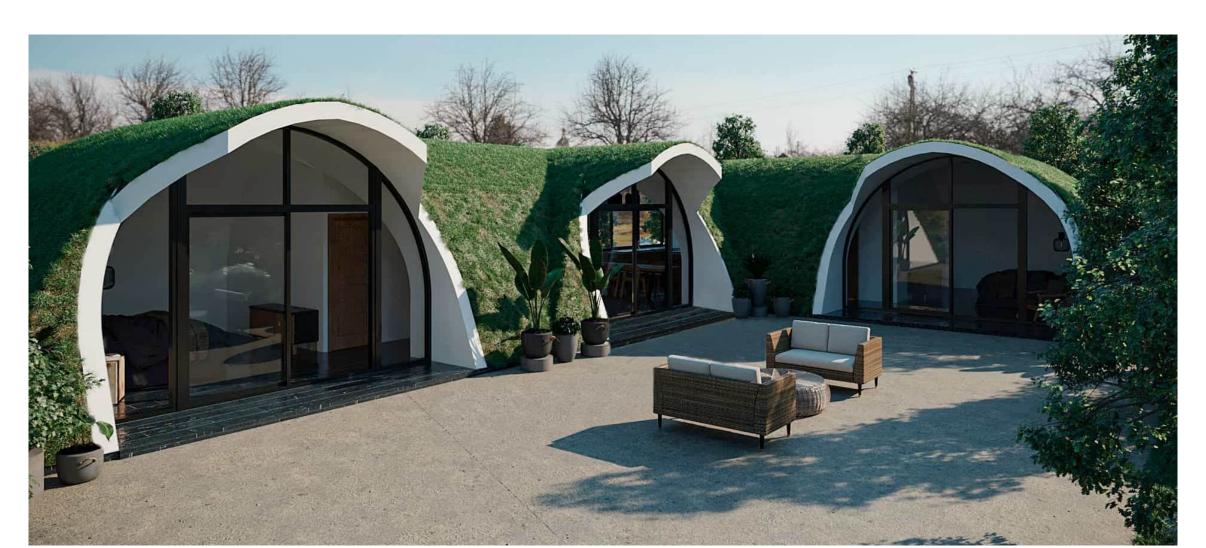

WE MAKE DREAMS COME TRUE

www.WonderfulStructures.com

Self-sustaining homes, designed to operate completely off the grid, independent of traditional urban utilities. They use natural resources to fulfill essential needs. Our Bio-Homes can be assembled in just 5 days, followed by an additional 6 weeks for waterproofing, technical installations, interior partitions, soil covering, furniture, and decoration. Made from Fiber Reinforced Polymers and locally sourced materials, they minimize reliance on external inputs, resulting in significant cost savings.

## **2BD BIO-HOME - MEDIUM**

2 Bedroom - 2 Bath

Total Interior Area: 1,502 Sqft - 139.53 m2

Price: \$79,000

Bedrooms : 192.56 sqft -17.89m2 each Bathroom : 102.90 sqft - 9.56 m2 each

Kitchen : 59.20 sqft - 5.50 m2

Social Area : 423.45 sqft - 39.34 m2

Utility room : 33.15 sqft - 3.08 m2

Indoor Farming : 190.73 sqft - 17.72 m2

This carefully designed two-bedroom model offers generously spacious and well-lit environments. The bedrooms feature large facades that allow you to enjoy the views of the surrounding landscape.

The bathroom is designed to accommodate three people simultaneously in separate spaces, while the social area seamlessly integrates all living spaces into a warm and inviting atmosphere perfect for families.

2BD Bio-Home - Medium 1,502 Sqft - 139.53 m2