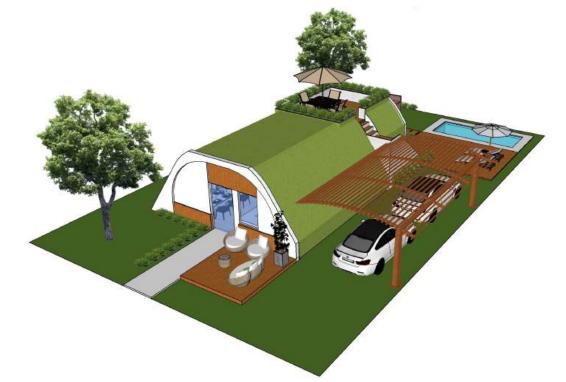

### 4BD BIO-HOME - LARGE

4 Bedroom - 2 Bath

Total Interior Area: 1,769 Sqft - 164.34 m2

Price: \$89,000

Bedrooms : 196.22 sqft -18.23m2 each

Bathroom: 104.30 sqft - 9.69 m2 each

Kitchen : 59.20 sqft - 5.50 m2

Social Area : 428.40 sqft - 39.80 m2

Utility room : 33.15 sqft - 3.08 m2

Indoor Farming : 190.73 sqft - 17.72 m2

This four-bedroom model offers comfortable, spacious, and well-lit environments, designed to provide everything you need for living in remote locations.

It incorporates systems for capturing your own water and energy, geothermal ventilation, vegetable cultivation, biogas production, and much more.