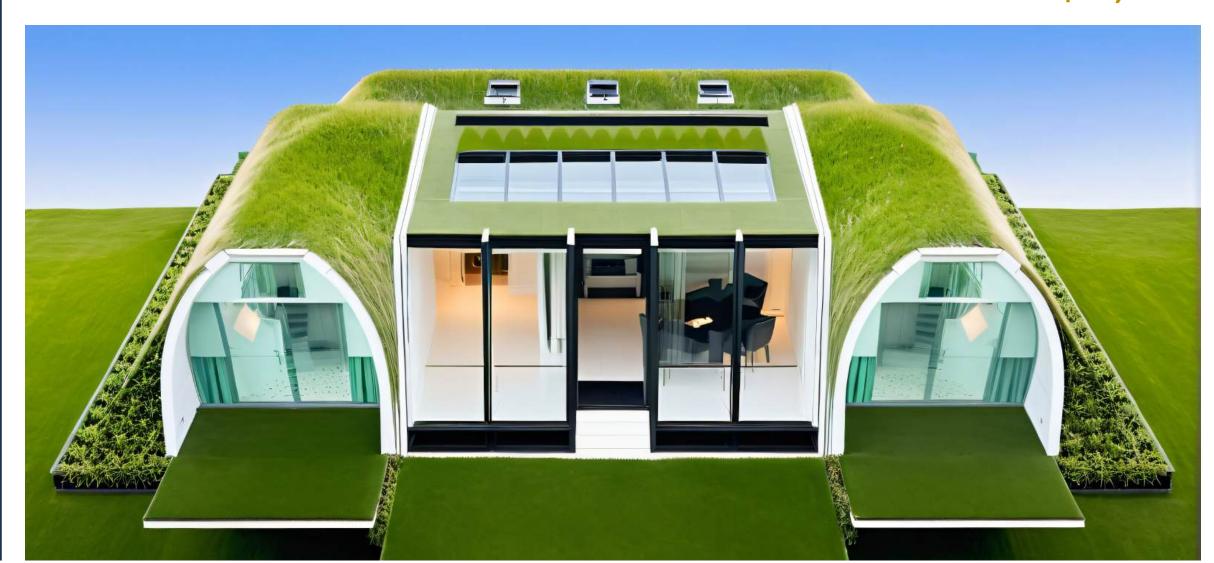

## **2BD BIO-HOME - MEDIUM**

2 Bedroom - 2 Bath

Total Interior Area: 1,502 Sqft - 139.53 m2

Price: \$79,000

Bedrooms : 192.56 sqft -17.89m2 each Bathroom : 102.90 sqft - 9.56 m2 each

Kitchen : 59.20 sqft - 5.50 m2

Social Area : 423.45 sqft - 39.34 m2

Utility room : 33.15 sqft - 3.08 m2

Indoor Farming : 190.73 sqft - 17.72 m2

This carefully designed two-bedroom model offers generously spacious and well-lit environments. The bedrooms feature large facades that allow you to enjoy the views of the surrounding landscape.

The bathroom is designed to accommodate three people simultaneously in separate spaces, while the social area seamlessly integrates all living spaces into a warm and inviting atmosphere perfect for families.

2BD Bio-Home - Medium 1,502 Sqft - 139.53 m2