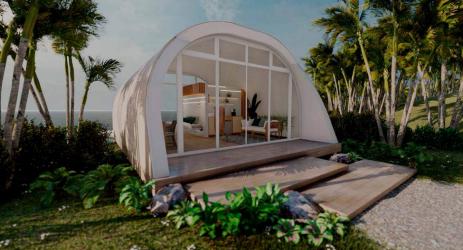

## **ARCUS**

Interior Area: 35.47 M<sup>2</sup> / 381.79 SqFt

Interior + Deck Area: 58.58 M<sup>2</sup> / 630.55 SqFt

Price: \$37,900

#### **Includes:**

FRP shell components, exterior covers, fasteners and anchor bolts.

#### **Not Included:**

**Kuubic** is a portable modular technology crafted from a steel cubic frame. Its structural ceilings and walls detach in any direction, enabling the creation of an infinite array of creative and aesthetically pleasing designs.