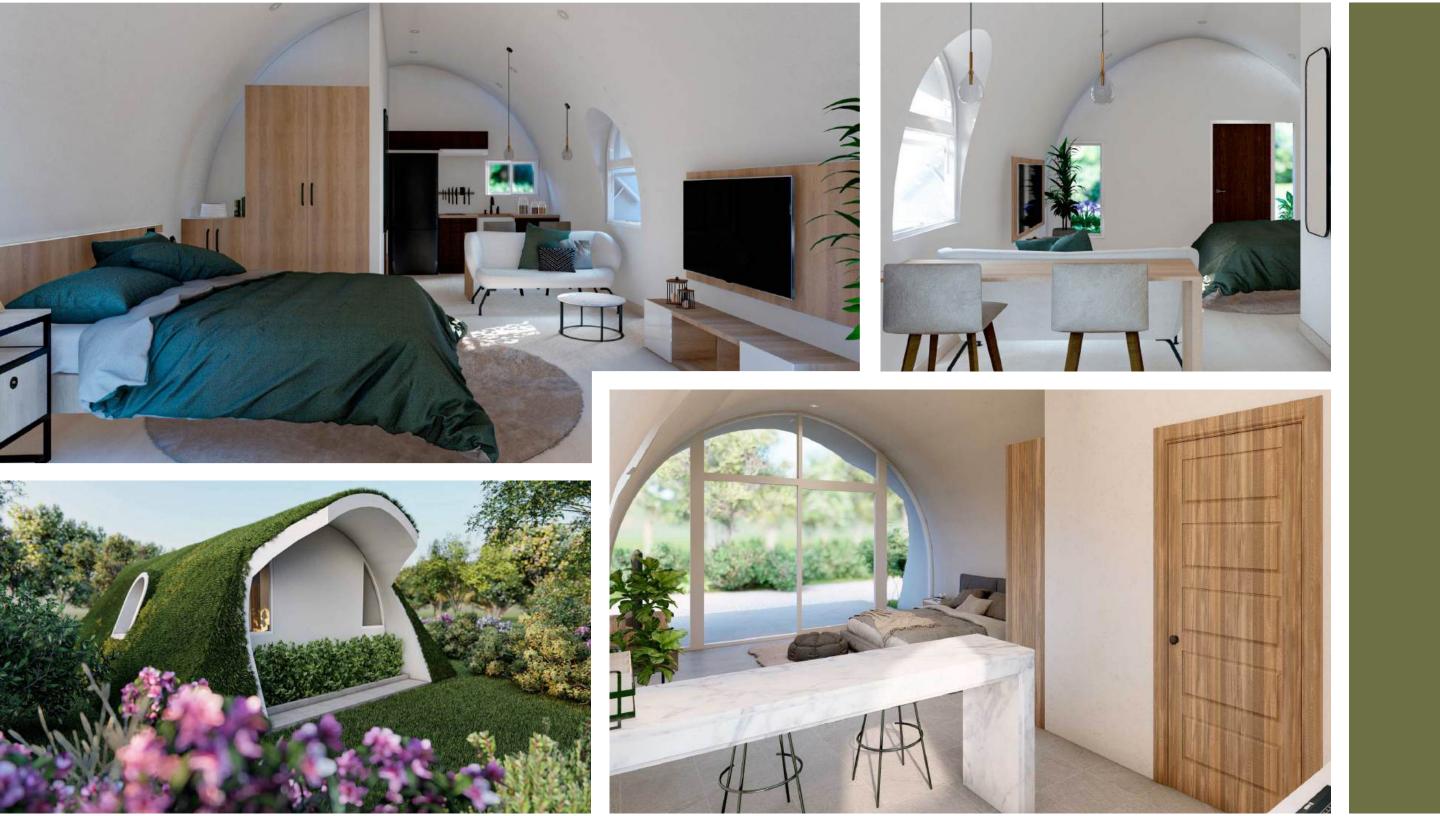

# **2BD BIO-HOME - SMALL**

2 Bedroom - 1 Bath

Total Interior Area: 1,028 Sqft - 95.45 m2

Price: \$63,000

Bedrooms : 145.75 sqft -13.54m2 each

: 87.08 sqft - 8.09 m2

Kitchen : 65.77 sqft - 6.11 m2

Bathroom

Social Area : 356.61 sqft - 33.13 m2

Utility room : 33.15 sqft - 3.08 m2

Indoor Farming : 130.89 sqft - 12.16 m2

This self-sustainable home is designed to offer you the ultimate in comfort and autonomy, ensuring that you have everything you need for a fulfilling lifestyle.

With its spacious and inviting areas, each designed by expert architects specializing in sustainability, this residence creates a harmonious living environment that feels both cozy and expansive.