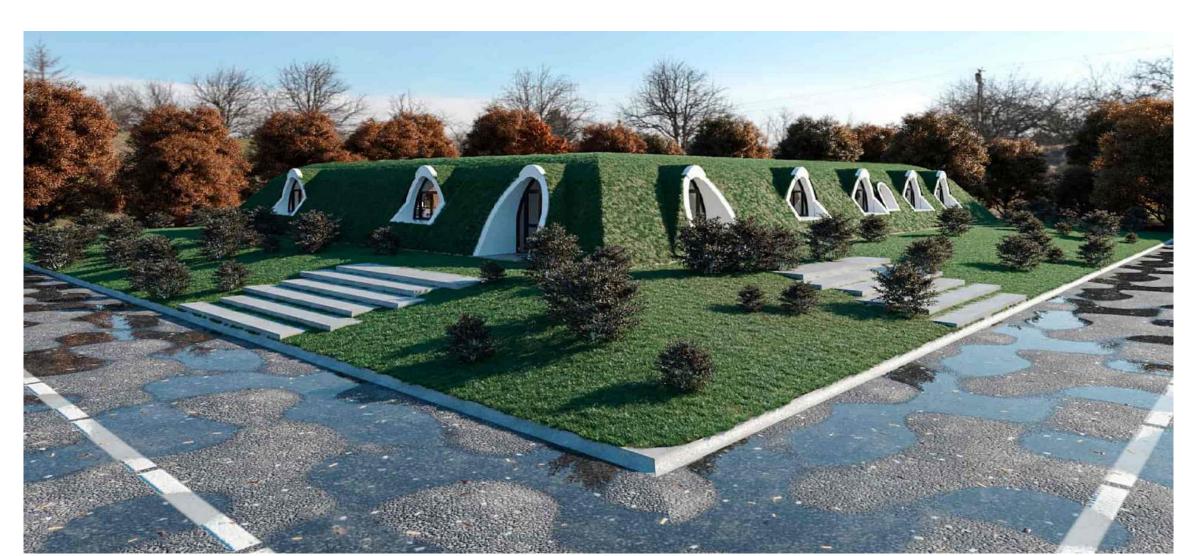

WE MAKE DREAMS COME TRUE

www.WonderfulStructures.com

Self-sustaining homes, designed to operate completely off the grid, independent of traditional urban utilities. They use natural resources to fulfill essential needs. Our Bio-Homes can be assembled in just 5 days, followed by an additional 6 weeks for waterproofing, technical installations, interior partitions, soil covering, furniture, and decoration. Made from Fiber Reinforced Polymers and locally sourced materials, they minimize reliance on external inputs, resulting in significant cost savings.

## **2BD BIO-HOME - MEDIUM**

2 Bedroom - 2 Bath

Total Interior Area: 1,502 Sqft - 139.53 m2

Price: \$79,000

Bedrooms : 192.56 sqft -17.89m2 each Bathroom : 102.90 sqft - 9.56 m2 each

Kitchen : 59.20 sqft - 5.50 m2

2BD Bio-Home - Medium 1,502 Sqft - 139.53 m2