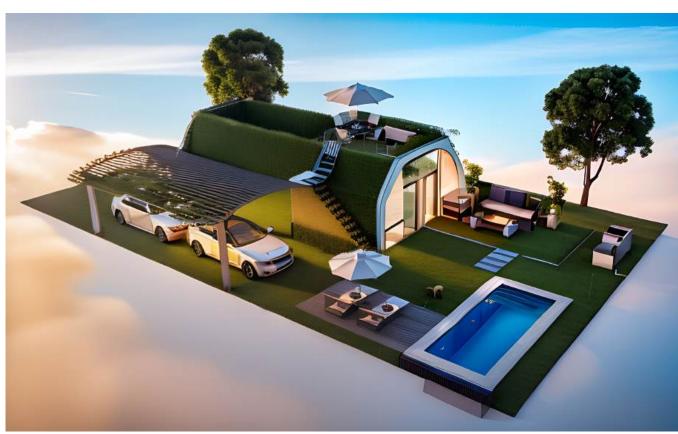

## **2BD BIO-HOME - MEDIUM**

2 Bedroom - 2 Bath

Total Interior Area: 1,502 Sqft - 139.53 m2

Price: \$79,000

Bedrooms : 192.56 sqft -17.89m2 each Bathroom : 102.90 sqft - 9.56 m2 each

Kitchen : 59.20 sqft - 5.50 m2

Social Area : 423.45 sqft - 39.34 m2

Utility room : 33.15 sqft - 3.08 m2

Indoor Farming : 190.73 sqft - 17.72 m2

This carefully designed two-bedroom model offers generously spacious and well-lit environments. The bedrooms feature large facades that allow you to enjoy the views of the surrounding landscape.

The bathroom is designed to accommodate three people simultaneously in separate spaces, while the social area seamlessly integrates all living spaces into a warm and inviting atmosphere perfect for families.

2BD Bio-Home - Medium 1,502 Sqft - 139.53 m2