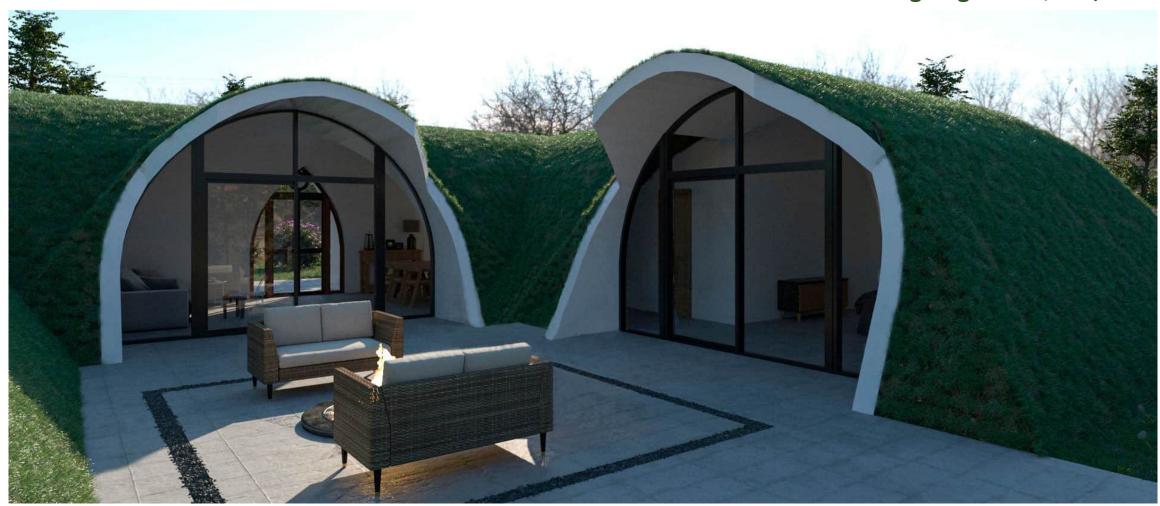

WE MAKE DREAMS COME TRUE

www.WonderfulStructures.com

Self-sustaining homes, designed to operate completely off the grid, independent of traditional urban utilities. They use natural resources to fulfill essential needs. Our Bio-Homes can be assembled in just 5 days, followed by an additional 6 weeks for waterproofing, technical installations, interior partitions, soil covering, furniture, and decoration. Made from Fiber Reinforced Polymers and locally sourced materials, they minimize reliance on external inputs, resulting in significant cost savings.

Social Area : 356.61 sqft - 33.13 m2

Utility room : 33.15 sqft - 3.08 m2

Indoor Farming : 130.89 sqft - 12.16 m2

This self-sustainable home is designed to offer you the ultimate in comfort and autonomy, ensuring that you have everything you need for a fulfilling lifestyle.

With its spacious and inviting areas, each designed by expert architects specializing in sustainability, this residence creates a harmonious living environment that feels both cozy and expansive.