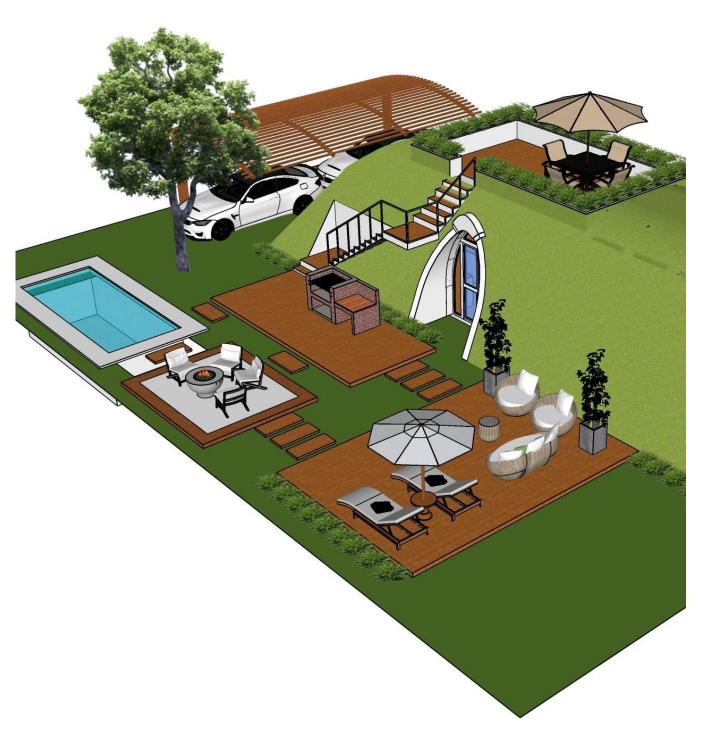

Social Area : 356.61 sqft - 33.13 m2

Utility room : 33.15 sqft - 3.08 m2

Indoor Farming : 130.89 sqft - 12.16 m2

This self-sustainable home is designed to offer you the ultimate in comfort and autonomy, ensuring that you have everything you need for a fulfilling lifestyle.

Social Area : 423.45 sqft - 39.34 m2

Utility room : 33.15 sqft - 3.08 m2

Indoor Farming : 190.73 sqft - 17.72 m2

This carefully designed two-bedroom model offers generously spacious and well-lit environments. The bedrooms feature large facades that allow you to enjoy the views of the surrounding landscape.

Social Area : 428.40 sqft - 39.80 m2

Utility room : 33.15 sqft - 3.08 m2

Indoor Farming : 190.73 sqft - 17.72 m2

This four-bedroom model offers comfortable, spacious, and well-lit environments, designed to provide everything you need for living in remote locations.