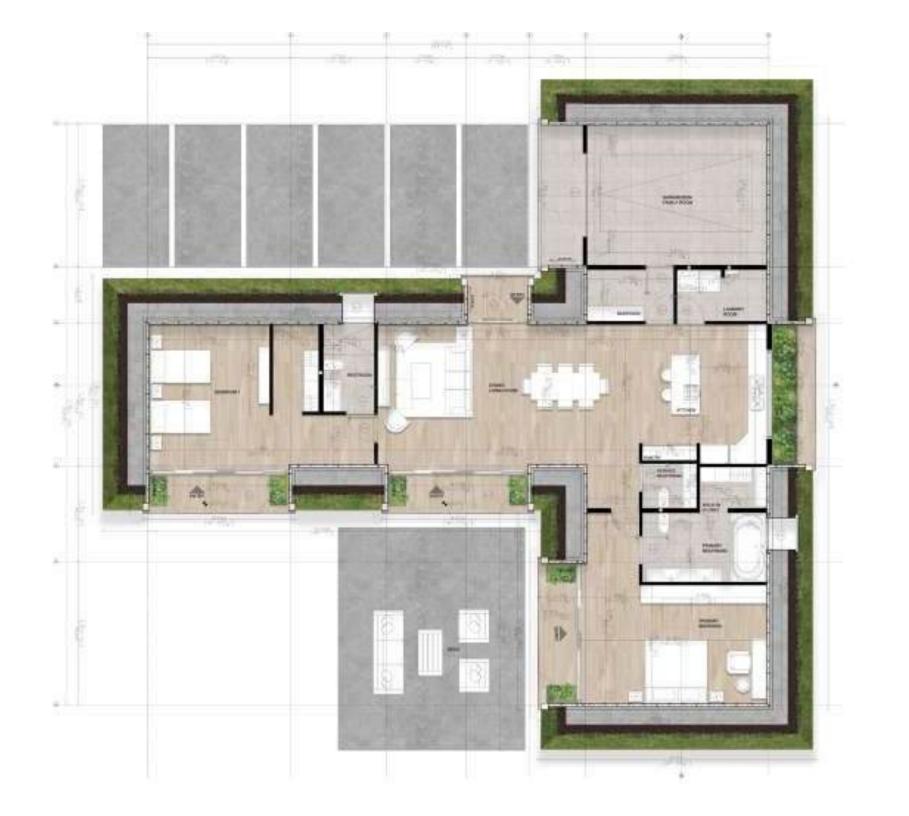

### 4BD BIO-HOME - LARGE

4 Bedroom - 2 Bath

Total Interior Area: 1,769 Sqft - 164.34 m2

Price: \$89,000

Bedrooms : 196.22 sqft -18.23m2 each

Bathroom: 104.30 sqft - 9.69 m2 each

Kitchen : 59.20 sqft - 5.50 m2

Social Area : 428.40 sqft - 39.80 m2

Utility room : 33.15 sqft - 3.08 m2

Indoor Farming : 190.73 sqft - 17.72 m2

This four-bedroom model offers comfortable, spacious, and well-lit environments, designed to provide everything you need for living in remote locations.

It incorporates systems for capturing your own water and energy, geothermal ventilation, vegetable cultivation, biogas production, and much more.