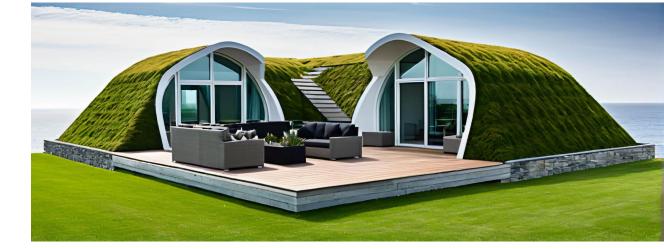

## **2BD BIO-HOME - MEDIUM**

2 Bedroom - 2 Bath

Total Interior Area: 1,502 Sqft - 139.53 m2

Price: \$79,000

Bedrooms : 192.56 sqft -17.89m2 each Bathroom : 102.90 sqft - 9.56 m2 each

Kitchen : 59.20 sqft - 5.50 m2

Social Area : 423.45 sqft - 39.34 m2

Utility room : 33.15 sqft - 3.08 m2

Indoor Farming : 190.73 sqft - 17.72 m2

This carefully designed two-bedroom model offers generously spacious and well-lit environments. The bedrooms feature large facades that allow you to enjoy the views of the surrounding landscape.

The bathroom is designed to accommodate three people simultaneously in separate spaces, while the social area seamlessly integrates all living spaces into a warm and inviting atmosphere perfect for families.

2BD Bio-Home - Medium 1,502 Sqft - 139.53 m2