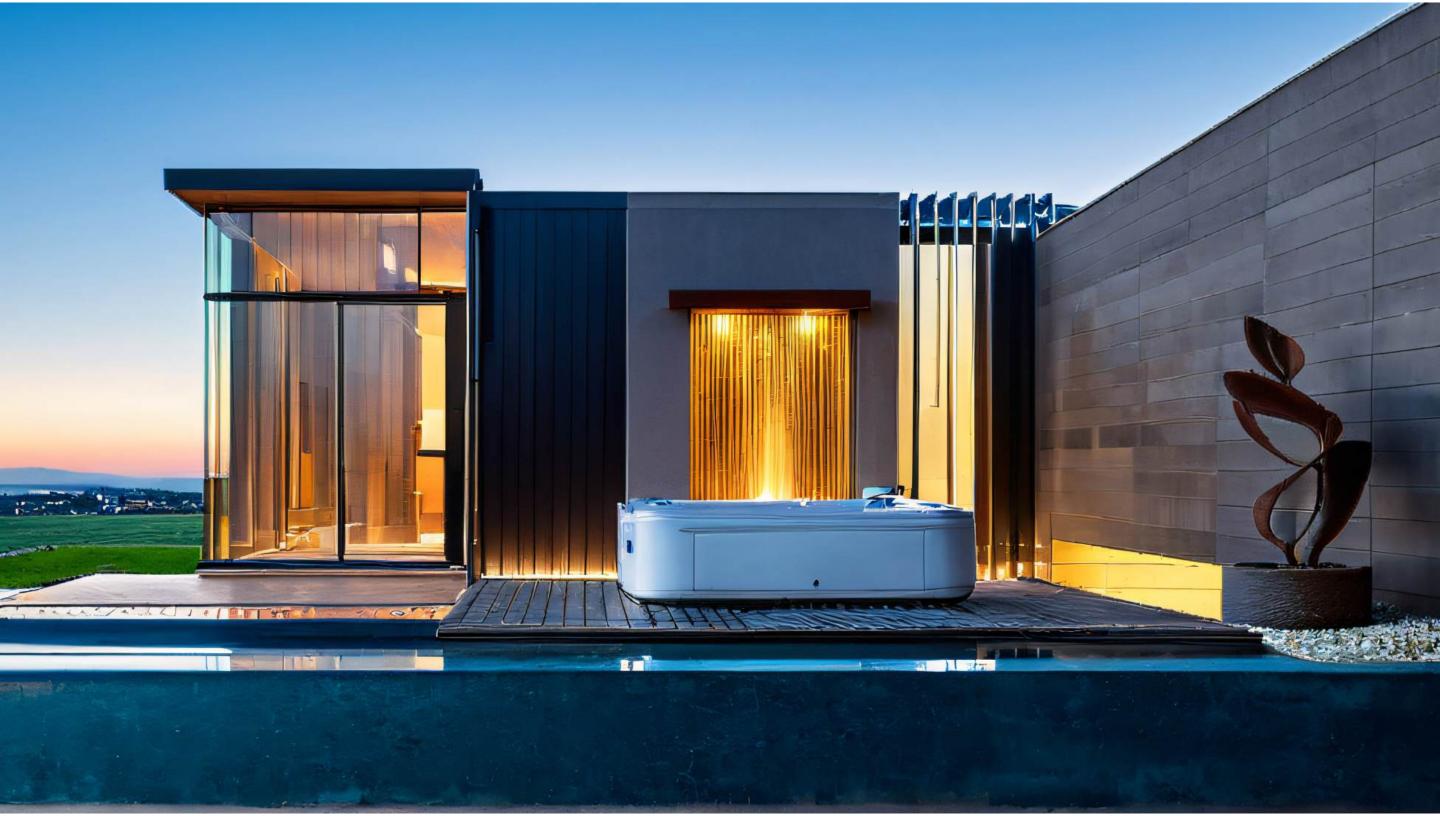

### 4BD BIO-HOME - LARGE

4 Bedroom - 2 Bath

Total Interior Area: 1,769 Sqft - 164.34 m2

Price: \$89,000

Bedrooms : 196.22 sqft -18.23m2 each

Bathroom: 104.30 sqft - 9.69 m2 each

Kitchen : 59.20 sqft - 5.50 m2

Social Area : 428.40 sqft - 39.80 m2

Utility room : 33.15 sqft - 3.08 m2

Indoor Farming : 190.73 sqft - 17.72 m2

This four-bedroom model offers comfortable, spacious, and well-lit environments, designed to provide everything you need for living in remote locations.

It incorporates systems for capturing your own water and energy, geothermal ventilation, vegetable cultivation, biogas production, and much more.