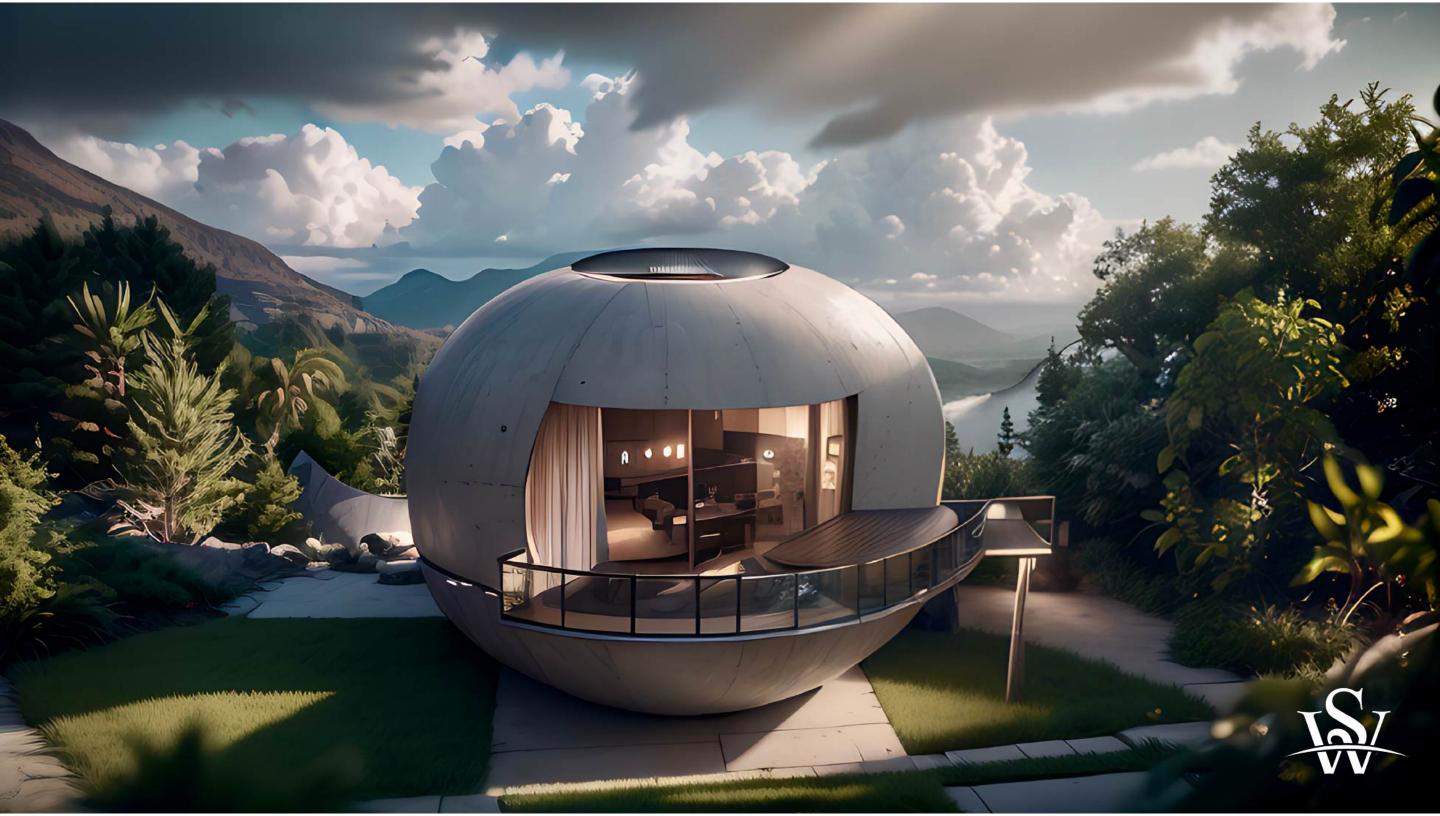

## **CAPSULA**

Area: 30 M<sup>2</sup> / 322.91 SqFt

Price: \$33,500

#### **Includes:**

FRP Shell Components, Exterior covers, fasteners and anchor bolts.