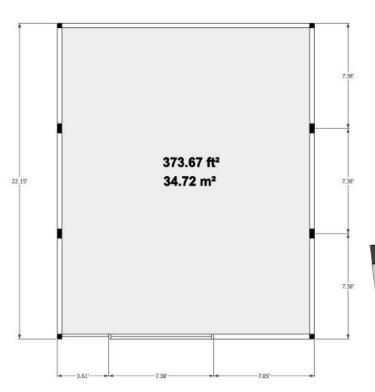

# **CHERRY**

Area: 373.67 ft2 / 34.72 m2

Without Floor: \$30,566
With Floor: \$42,005