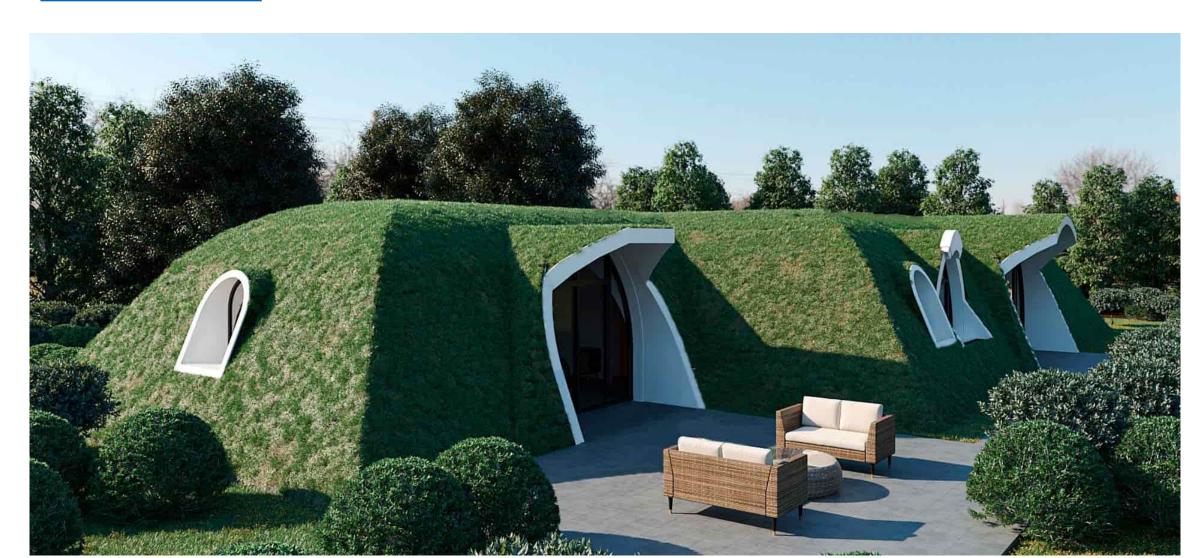

WE MAKE DREAMS COME TRUE

www.WonderfulStructures.com

Self-sustaining homes, designed to operate completely off the grid, independent of traditional urban utilities. They use natural resources to fulfill essential needs. Our Bio-Homes can be assembled in just 5 days, followed by an additional 6 weeks for waterproofing, technical installations, interior partitions, soil covering, furniture, and decoration. Made from Fiber Reinforced Polymers and locally sourced materials, they minimize reliance on external inputs, resulting in significant cost savings.

Social Area : 428.40 sqft - 39.80 m2

Utility room : 33.15 sqft - 3.08 m2

Indoor Farming : 190.73 sqft - 17.72 m2

This four-bedroom model offers comfortable, spacious, and well-lit environments, designed to provide everything you need for living in remote locations.

It incorporates systems for capturing your own water and energy, geothermal ventilation, vegetable cultivation, biogas production, and much more.