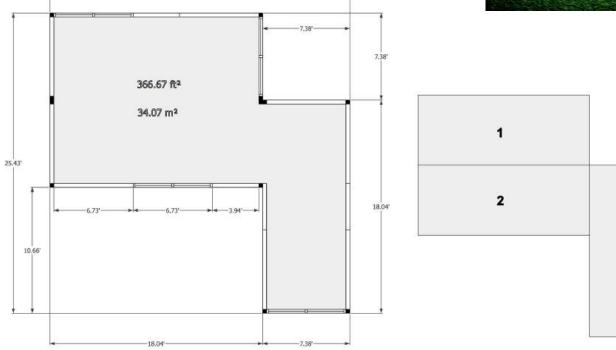

# **OAK**

Area: 366.67 ft2 / 34.07 m2

Without Floor: \$33,873
With Floor: \$45,312

**4 Units** per 40ft Container

3

| MODEL                                                       | AREA                  |                        | DDICE |         |
|-------------------------------------------------------------|-----------------------|------------------------|-------|---------|
|                                                             | M2                    | SqFt                   | PRICE |         |
| 2BD Oasis Bio-Home - Small                                  | 95.45 m <sup>2</sup>  | 1,028 ft <sup>2</sup>  | \$    | 63,000  |
| 2BD Oasis Bio-Home - Medium                                 | 139.53 m <sup>2</sup> | 1,502 ft <sup>2</sup>  | \$    | 79,000  |
| 4BD Oasis Bio-Home - Large                                  | 164.34 m²             | 1,769 ft <sup>2</sup>  | \$    | 89,000  |
| Royal Cabin                                                 | 33.27 m <sup>2</sup>  | 358.11 ft <sup>2</sup> | \$    | 23,347  |
| Suite Single                                                | 33.40 m²              | 359.51 ft <sup>2</sup> | \$    | 23,966  |
| Deluxe Cabin                                                | 45.27 m²              | 487.28 ft <sup>2</sup> | \$    | 30,420  |
| Suite Double                                                | 81.50 m <sup>2</sup>  | 877.26 ft <sup>2</sup> | \$    | 49,430  |
| Rhodes - Terrace                                            | 65.20 m <sup>2</sup>  | 701.80 ft <sup>2</sup> | \$    | 33,390  |
| Mikonos - Terrace                                           | 66.50 m <sup>2</sup>  | 715.80 ft <sup>2</sup> | \$    | 29,858  |
| Karpatos - Terrace                                          | 69.00 m²              | 742,70 ft <sup>2</sup> | \$    | 33,891  |
| Venezia - Terrace                                           | 81.45 m <sup>2</sup>  | 876,72 ft <sup>2</sup> | \$    | 37,754  |
| Palmaria - Terrace                                          | 82.00 m <sup>2</sup>  | 882.64 ft <sup>2</sup> | \$    | 39,678  |
| Tuscany - Terrace                                           | 113.34 m²             | 1,220 ft <sup>2</sup>  | \$    | 51,018  |
| Terranova 1 BD - 1.5 Bath                                   | 102.86 m²             | 1,107 ft <sup>2</sup>  | \$    | 56,830  |
| Terranova 2 BD - 2.5 Bath                                   | 178.15 m <sup>2</sup> | 1,917 ft <sup>2</sup>  | \$    | 73,403  |
| Terranova 2 BD - 2.5 Bath + Garage                          | 148.00m²              | 1,593 ft <sup>2</sup>  | \$    | 92,444  |
| Terranova 3 BD - 3.5 Bath                                   | 193.41 m²             | 2,081 ft <sup>2</sup>  | \$    | 83,547  |
| Terranova 3 BD - 3.5 Bath + Garage                          | 163.00 m²             | 1,754 ft <sup>2</sup>  | \$    | 99,999  |
| Royale 3 BD - 2 Bath                                        | 163.95 m²             | 1,764 ft <sup>2</sup>  | \$    | 90,601  |
| Murano 4 BD - 3.5 Bath                                      | 280.04 m <sup>2</sup> | 3,014 ft <sup>2</sup>  | \$    | 151,230 |
| Santorini 4 BD - 3.5 Bath                                   | 307.49 m <sup>2</sup> | 3,309 ft <sup>2</sup>  | \$    | 165,847 |
| Modular Rental <b>Economic</b> - Stage A (4 Units + Social) | 173.01 m <sup>2</sup> | 1,862 ft <sup>2</sup>  | \$    | 96,393  |
| Modular Rental Full - Stage A (4 Units + Social)            | 173.01 m <sup>2</sup> | 1,862 ft <sup>2</sup>  | \$    | 110,397 |
| Modular Rental <b>Economic</b> - Stage B (7 Units + Social) | 256.01 m <sup>2</sup> | 2,755 ft <sup>2</sup>  | \$    | 140,031 |
| Modular Rental Full - Stage B (7 Units + Social)            | 256.01 m <sup>2</sup> | 2,755 ft <sup>2</sup>  | \$    | 160,198 |
| Modular Rental Economic - Stage C (10 Units + Social)       | 339.01 m <sup>2</sup> | 3,649 ft <sup>2</sup>  | \$    | 183,669 |
| Modular Rental Full - Stage C (10 Units + Social)           | 339.01 m <sup>2</sup> | 3,649 ft <sup>2</sup>  | \$    | 209,999 |
| Capsula                                                     | 30.00 m <sup>2</sup>  | 322.91 ft <sup>2</sup> | \$    | 33,500  |
| Arcus                                                       | 35.47 m <sup>2</sup>  | 381.79 ft <sup>2</sup> | \$    | 37,900  |
| Globus Half                                                 | 38.69 m²              | 416.45 ft <sup>2</sup> | \$    | 33,900  |
| Globus Full                                                 | 38.69 m²              | 416.45 ft <sup>2</sup> | \$    | 74,900  |
| Kuubic - Blossom <b>Economic</b>                            | 10.87 m²              | 116.95 ft <sup>2</sup> | \$    | 15,412  |
| Kuubic - Blossom with floor                                 | 10.87 m²              | 116.95 ft <sup>2</sup> | \$    | 19,225  |
| Kuubic - Cedar <b>Economic</b>                              | 22.79 m²              | 245.31 ft <sup>2</sup> | \$    | 22,915  |
| Kuubic - Cedar with floor                                   | 22.79 m²              | 245.31 ft <sup>2</sup> | \$    | 30,541  |
| Kuubic - Aspen <b>Economic</b>                              | 22.55 m²              | 242.73 ft <sup>2</sup> | \$    | 24,872  |
| Kuubic - Aspen with floor                                   | 22.55 m <sup>2</sup>  | 242.73 ft <sup>2</sup> | \$    | 32,498  |
| Kuubic - Cherry <b>Economic</b>                             | 34.72 m <sup>2</sup>  | 373.67 ft <sup>2</sup> | \$    | 30,566  |
| Kuubic - Cherry with floor                                  | 34.72 m²              | 373.67 ft <sup>2</sup> | \$    | 42,005  |
| Kuubic - Maple <b>Economic</b>                              | 34.48 m²              | 371.09 ft <sup>2</sup> | \$    | 32,207  |
| Kuubic - Maple with floor                                   | 34.48 m²              | 371.09 ft <sup>2</sup> | \$    | 43,646  |
| Kuubic - Oak <b>Economic</b>                                | 34.07 m²              | 366.67 ft <sup>2</sup> | \$    | 33,873  |
| Kuubic - Oak with floor                                     | 34.07 m <sup>2</sup>  | 366.67 ft <sup>2</sup> | \$    | 45,312  |