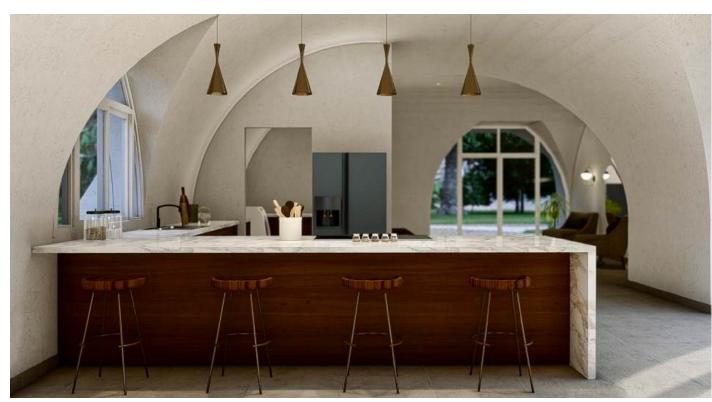

Social Area : 356.61 sqft - 33.13 m2

Utility room : 33.15 sqft - 3.08 m2

Indoor Farming : 130.89 sqft - 12.16 m2

This self-sustainable home is designed to offer you the ultimate in comfort and autonomy, ensuring that you have everything you need for a fulfilling lifestyle.

With its spacious and inviting areas, each designed by expert architects specializing in sustainability, this residence creates a harmonious living environment that feels both cozy and expansive.