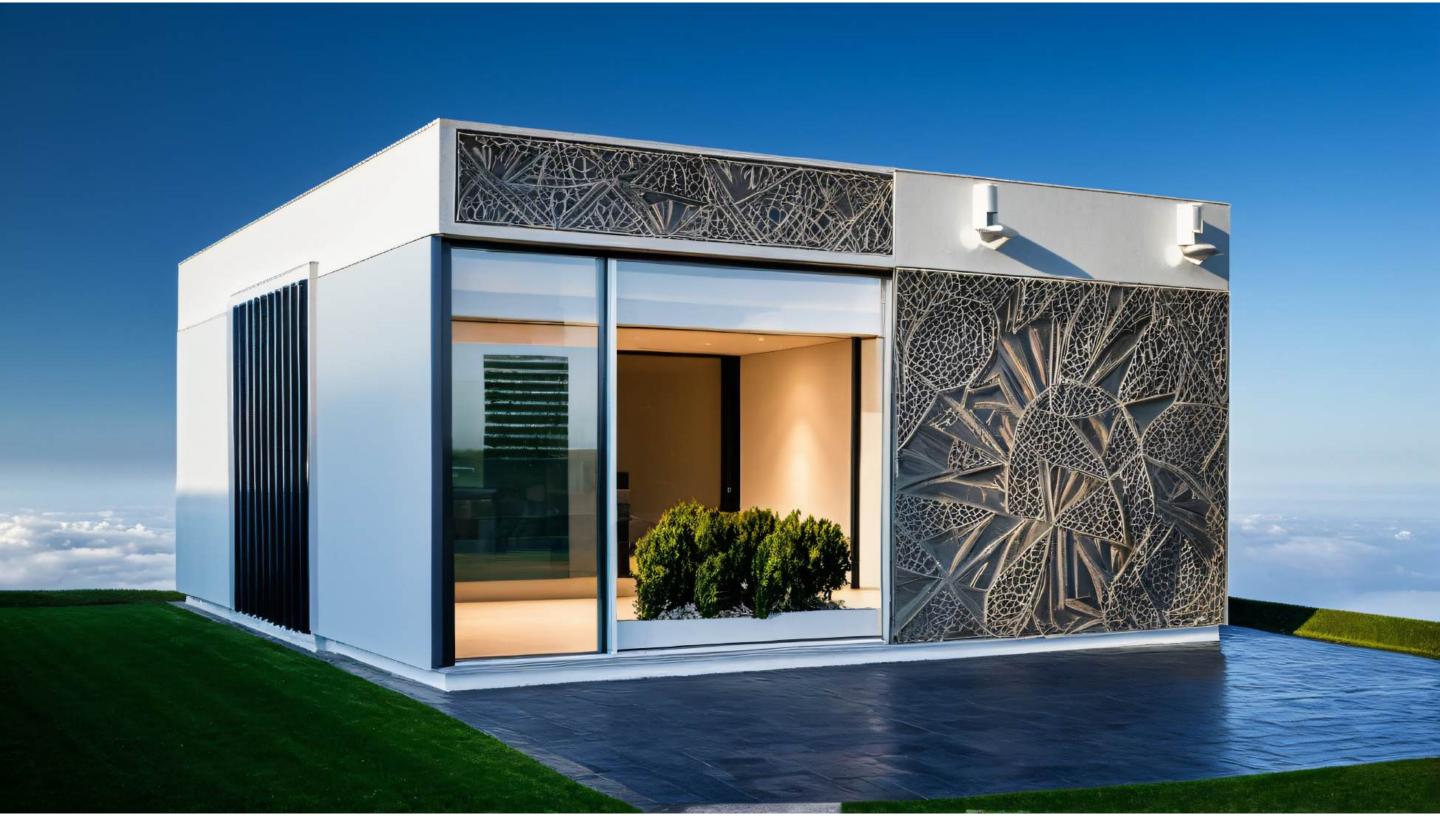

# **MAPLE**

Area: 371.09 ft2 / 34.48 m2

Without Floor: \$32,207 With Floor: \$43,646

## 4 Units per 40ft Container