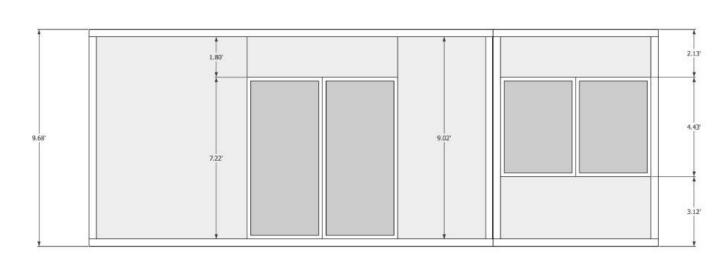

## **2BD BIO-HOME - MEDIUM**

2 Bedroom - 2 Bath

Total Interior Area: 1,502 Sqft - 139.53 m2

Price: \$79,000

Bedrooms : 192.56 sqft -17.89m2 each Bathroom : 102.90 sqft - 9.56 m2 each

Kitchen : 59.20 sqft - 5.50 m2

Social Area : 423.45 sqft - 39.34 m2

Utility room : 33.15 sqft - 3.08 m2

Indoor Farming : 190.73 sqft - 17.72 m2

This carefully designed two-bedroom model offers generously spacious and well-lit environments. The bedrooms feature large facades that allow you to enjoy the views of the surrounding landscape.

The bathroom is designed to accommodate three people simultaneously in separate spaces, while the social area seamlessly integrates all living spaces into a warm and inviting atmosphere perfect for families.

2BD Bio-Home - Medium 1,502 Sqft - 139.53 m2