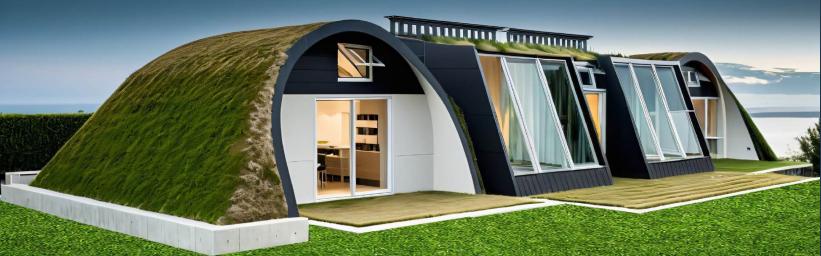

WE MAKE DREAMS COME TRUE

www.WonderfulStructures.com

Self-sustaining homes, designed to operate completely off the grid, independent of traditional urban utilities. They use natural resources to fulfill essential needs. Our Bio-Homes can be assembled in just 5 days, followed by an additional 6 weeks for waterproofing, technical installations, interior partitions, soil covering, furniture, and decoration. Made from Fiber Reinforced Polymers and locally sourced materials, they minimize reliance on external inputs, resulting in significant cost savings.

Social Area : 356.61 sqft - 33.13 m2

Utility room : 33.15 sqft - 3.08 m2

Indoor Farming : 130.89 sqft - 12.16 m2

This self-sustainable home is designed to offer you the ultimate in comfort and autonomy, ensuring that you have everything you need for a fulfilling lifestyle.

With its spacious and inviting areas, each designed by expert architects specializing in sustainability, this residence creates a harmonious living environment that feels both cozy and expansive.