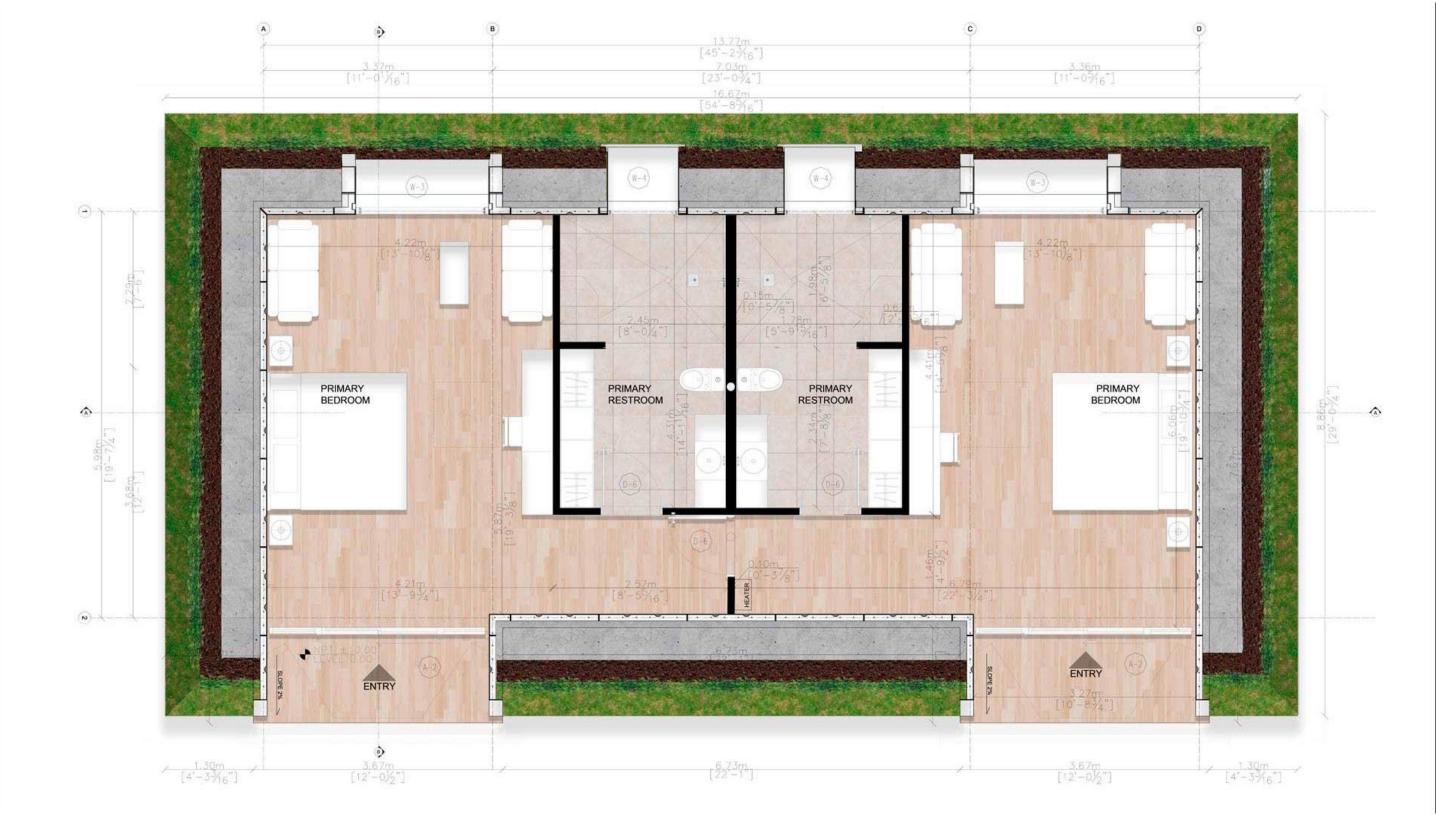

## **2BD BIO-HOME - MEDIUM**

2 Bedroom - 2 Bath

Total Interior Area: 1,502 Sqft - 139.53 m2

Price: \$79,000

Bedrooms : 192.56 sqft -17.89m2 each Bathroom : 102.90 sqft - 9.56 m2 each

Kitchen : 59.20 sqft - 5.50 m2

Social Area : 423.45 sqft - 39.34 m2

Utility room : 33.15 sqft - 3.08 m2

Indoor Farming : 190.73 sqft - 17.72 m2

This carefully designed two-bedroom model offers generously spacious and well-lit environments. The bedrooms feature large facades that allow you to enjoy the views of the surrounding landscape.

The bathroom is designed to accommodate three people simultaneously in separate spaces, while the social area seamlessly integrates all living spaces into a warm and inviting atmosphere perfect for families.