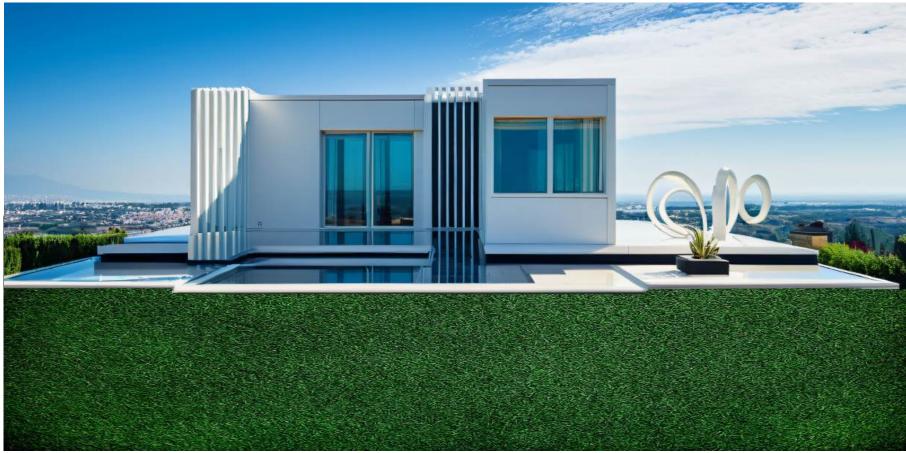

## **2BD BIO-HOME - MEDIUM**

2 Bedroom - 2 Bath

Total Interior Area: 1,502 Sqft - 139.53 m2

Price: \$79,000

Bedrooms : 192.56 sqft -17.89m2 each Bathroom : 102.90 sqft - 9.56 m2 each

Kitchen : 59.20 sqft - 5.50 m2

Social Area : 423.45 sqft - 39.34 m2

Utility room : 33.15 sqft - 3.08 m2

Indoor Farming : 190.73 sqft - 17.72 m2

This carefully designed two-bedroom model offers generously spacious and well-lit environments. The bedrooms feature large facades that allow you to enjoy the views of the surrounding landscape.

The bathroom is designed to accommodate three people simultaneously in separate spaces, while the social area seamlessly integrates all living spaces into a warm and inviting atmosphere perfect for families.

2BD Bio-Home - Medium 1,502 Sqft - 139.53 m2