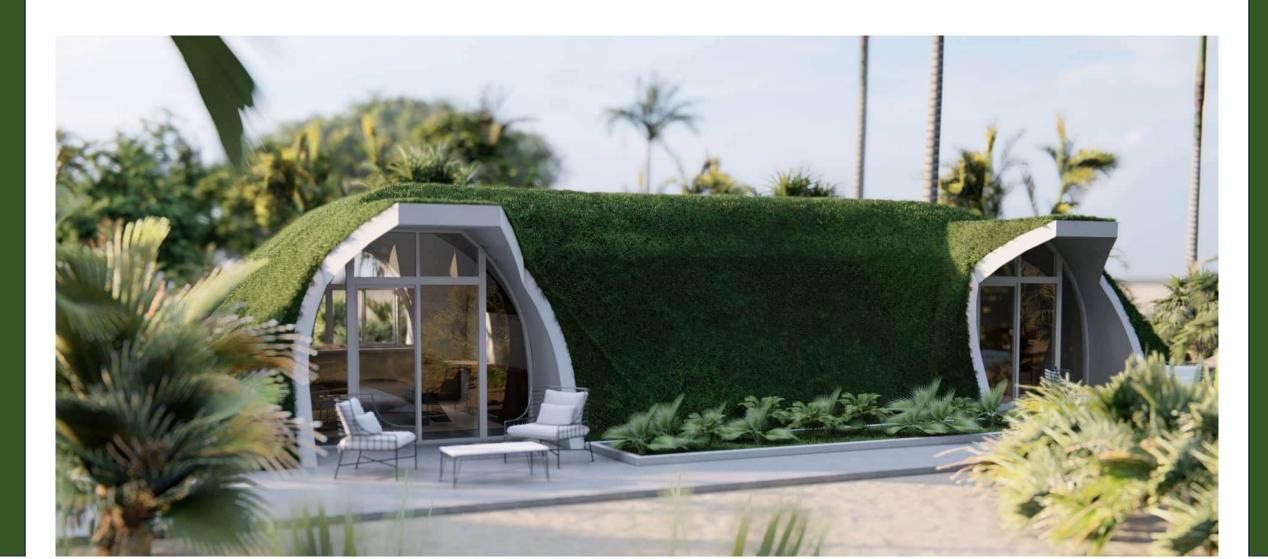

# **SUITE - DOUBLE**

2 Bedroom - 2 Bath

Area: 81.50 m2 / 877.26 SqFt

#### **VIEW FLOOR PLANS**

Price: \$49,430