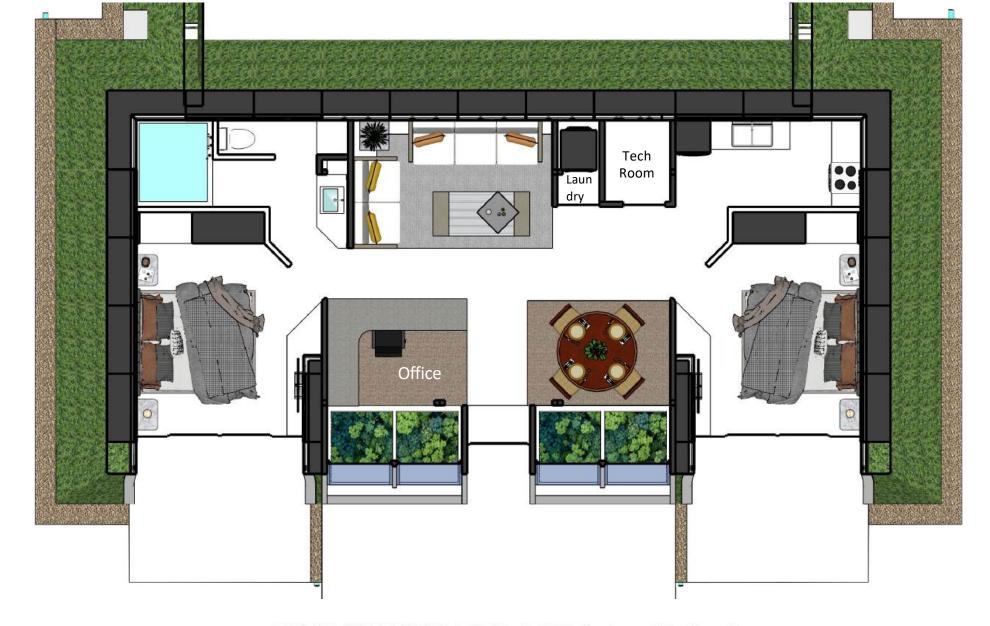

# **2BD BIO-HOME - SMALL**

2 Bedroom - 1 Bath

Total Interior Area: 1,028 Sqft - 95.45 m2

Price: \$63,000

Bedrooms : 145.75 sqft -13.54m2 each

: 87.08 sqft - 8.09 m2

Kitchen : 65.77 sqft - 6.11 m2

Bathroom

Social Area : 356.61 sqft - 33.13 m2

Utility room : 33.15 sqft - 3.08 m2

Indoor Farming : 130.89 sqft - 12.16 m2

This self-sustainable home is designed to offer you the ultimate in comfort and autonomy, ensuring that you have everything you need for a fulfilling lifestyle.

With its spacious and inviting areas, each designed by expert architects specializing in sustainability, this residence creates a harmonious living environment that feels both cozy and expansive.