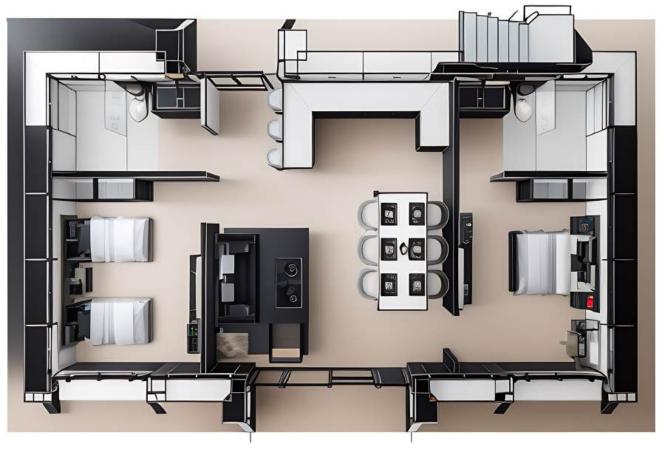

## **2BD BIO-HOME - MEDIUM**

2 Bedroom - 2 Bath

Total Interior Area: 1,502 Sqft - 139.53 m2

Price: \$79,000

Bedrooms : 192.56 sqft -17.89m2 each Bathroom : 102.90 sqft - 9.56 m2 each

Kitchen : 59.20 sqft - 5.50 m2

Social Area : 423.45 sqft - 39.34 m2

Utility room : 33.15 sqft - 3.08 m2

Indoor Farming : 190.73 sqft - 17.72 m2

This carefully designed two-bedroom model offers generously spacious and well-lit environments. The bedrooms feature large facades that allow you to enjoy the views of the surrounding landscape.

The bathroom is designed to accommodate three people simultaneously in separate spaces, while the social area seamlessly integrates all living spaces into a warm and inviting atmosphere perfect for families.

2BD Bio-Home - Medium 1,502 Sqft - 139.53 m2