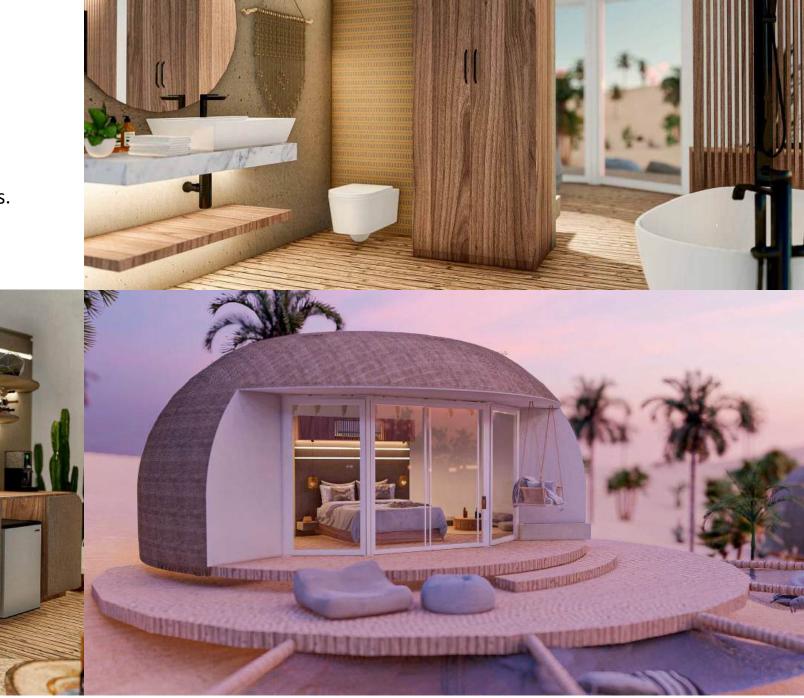

WE MAKE DREAMS COME TRUE

www.WonderfulStructures.com

Self-sustaining homes, designed to operate completely off the grid, independent of traditional urban utilities. They use natural resources to fulfill essential needs. Our Bio-Homes can be assembled in just 5 days, followed by an additional 6 weeks for waterproofing, technical installations, interior partitions, soil covering, furniture, and decoration. Made from Fiber Reinforced Polymers and locally sourced materials, they minimize reliance on external inputs, resulting in significant cost savings.