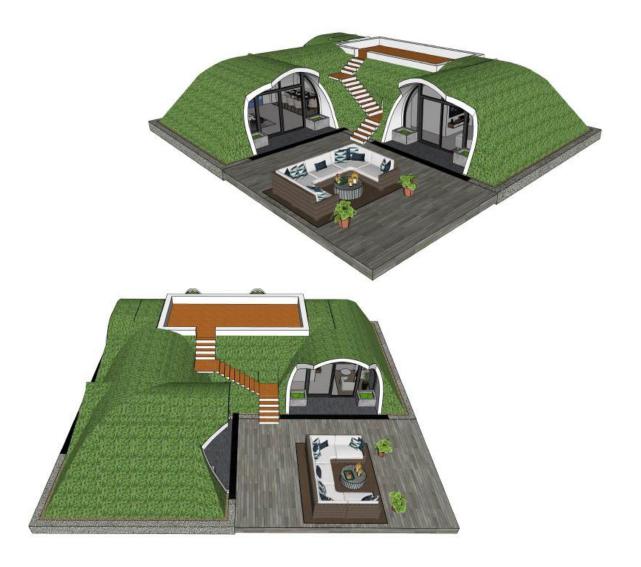

## **2BD BIO-HOME - MEDIUM**

2 Bedroom - 2 Bath

Total Interior Area: 1,502 Sqft - 139.53 m2

Price: \$79,000

Bedrooms : 192.56 sqft -17.89m2 each Bathroom : 102.90 sqft - 9.56 m2 each

Kitchen : 59.20 sqft - 5.50 m2

Social Area : 423.45 sqft - 39.34 m2

Utility room : 33.15 sqft - 3.08 m2

Indoor Farming : 190.73 sqft - 17.72 m2

This carefully designed two-bedroom model offers generously spacious and well-lit environments. The bedrooms feature large facades that allow you to enjoy the views of the surrounding landscape.

The bathroom is designed to accommodate three people simultaneously in separate spaces, while the social area seamlessly integrates all living spaces into a warm and inviting atmosphere perfect for families.

2BD Bio-Home - Medium 1,502 Sqft - 139.53 m2