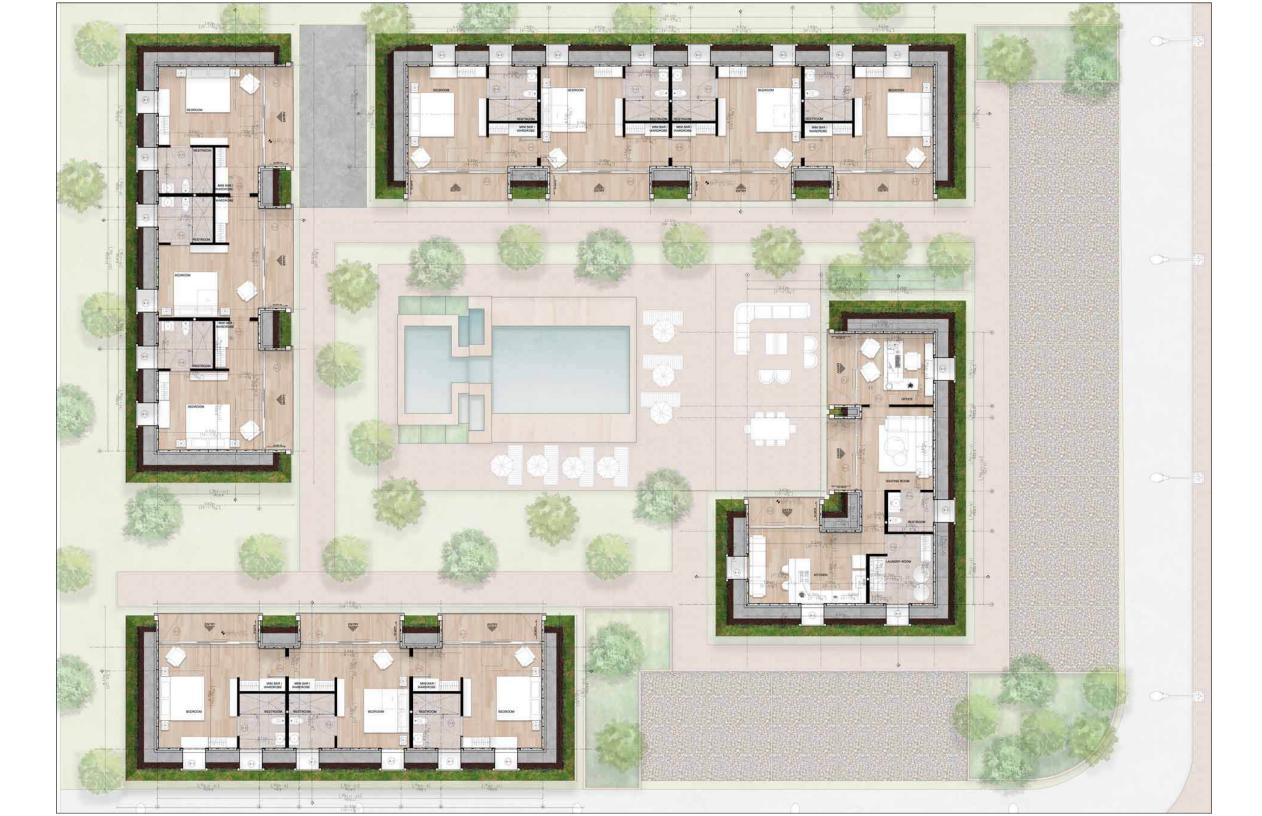

### 4BD BIO-HOME - LARGE

4 Bedroom - 2 Bath

Total Interior Area: 1,769 Sqft - 164.34 m2

Price: \$89,000

Bedrooms : 196.22 sqft -18.23m2 each

Bathroom: 104.30 sqft - 9.69 m2 each

Kitchen : 59.20 sqft - 5.50 m2

Social Area : 428.40 sqft - 39.80 m2

Utility room : 33.15 sqft - 3.08 m2

Indoor Farming : 190.73 sqft - 17.72 m2

This four-bedroom model offers comfortable, spacious, and well-lit environments, designed to provide everything you need for living in remote locations.

It incorporates systems for capturing your own water and energy, geothermal ventilation, vegetable cultivation, biogas production, and much more.