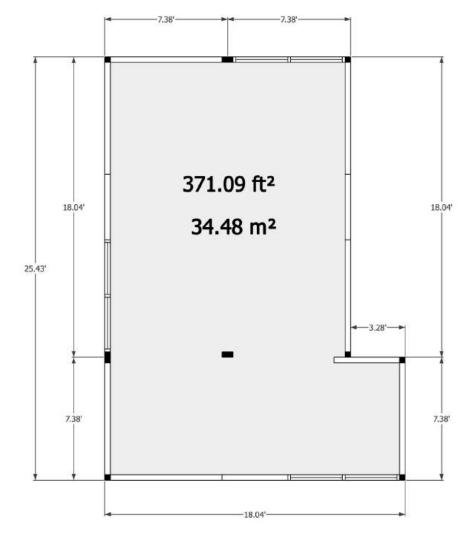

# **MAPLE**

Area: 371.09 ft2 / 34.48 m2

Without Floor: \$32,207 With Floor: \$43,646

## 4 Units per 40ft Container