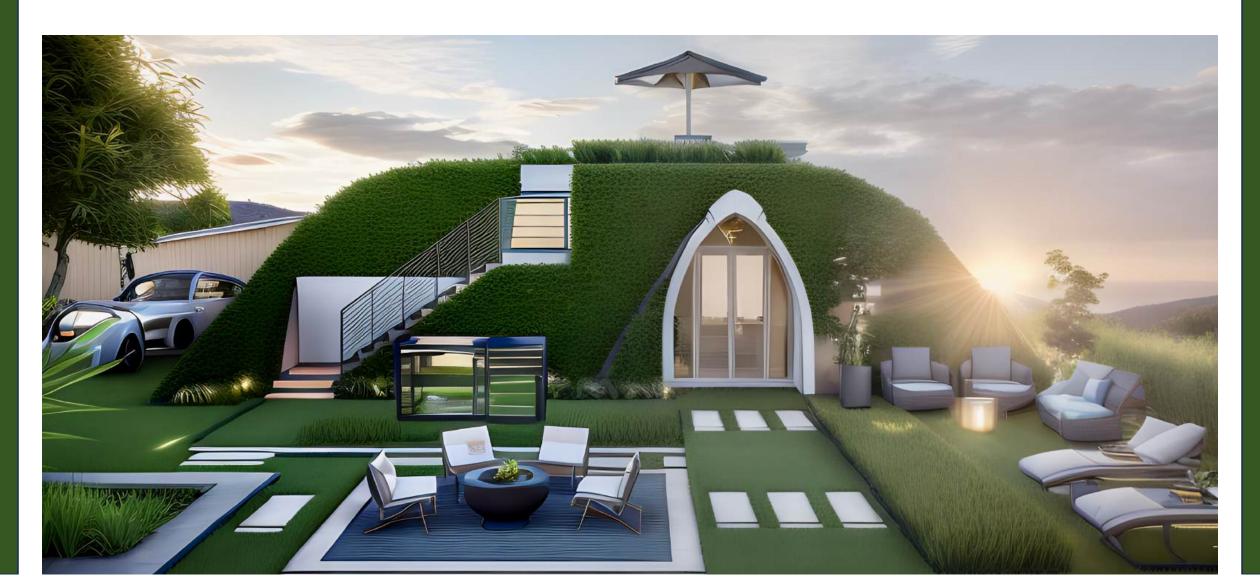

## **2BD BIO-HOME - MEDIUM**

2 Bedroom - 2 Bath

Total Interior Area: 1,502 Sqft - 139.53 m2

Price: \$79,000

Bedrooms : 192.56 sqft -17.89m2 each Bathroom : 102.90 sqft - 9.56 m2 each

Kitchen : 59.20 sqft - 5.50 m2

Social Area : 423.45 sqft - 39.34 m2

Utility room : 33.15 sqft - 3.08 m2

Indoor Farming : 190.73 sqft - 17.72 m2

This carefully designed two-bedroom model offers generously spacious and well-lit environments. The bedrooms feature large facades that allow you to enjoy the views of the surrounding landscape.

The bathroom is designed to accommodate three people simultaneously in separate spaces, while the social area seamlessly integrates all living spaces into a warm and inviting atmosphere perfect for families.

2BD Bio-Home - Medium 1,502 Sqft - 139.53 m2