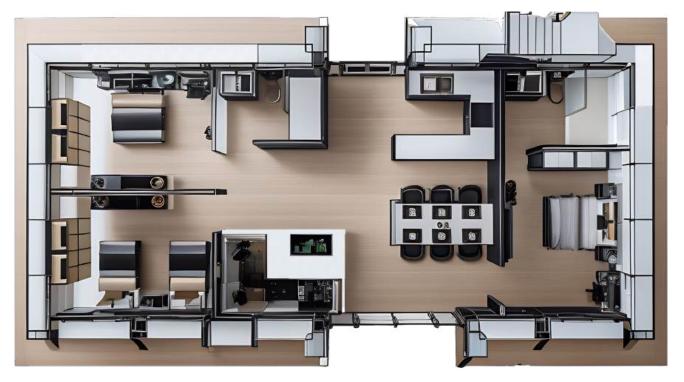

# **2BD BIO-HOME - SMALL**

2 Bedroom - 1 Bath

Total Interior Area: 1,028 Sqft - 95.45 m2

Price: \$63,000

Bedrooms : 145.75 sqft -13.54m2 each

: 87.08 sqft - 8.09 m2

Kitchen : 65.77 sqft - 6.11 m2

Bathroom

Social Area : 356.61 sqft - 33.13 m2

Utility room : 33.15 sqft - 3.08 m2

Indoor Farming : 130.89 sqft - 12.16 m2

This self-sustainable home is designed to offer you the ultimate in comfort and autonomy, ensuring that you have everything you need for a fulfilling lifestyle.