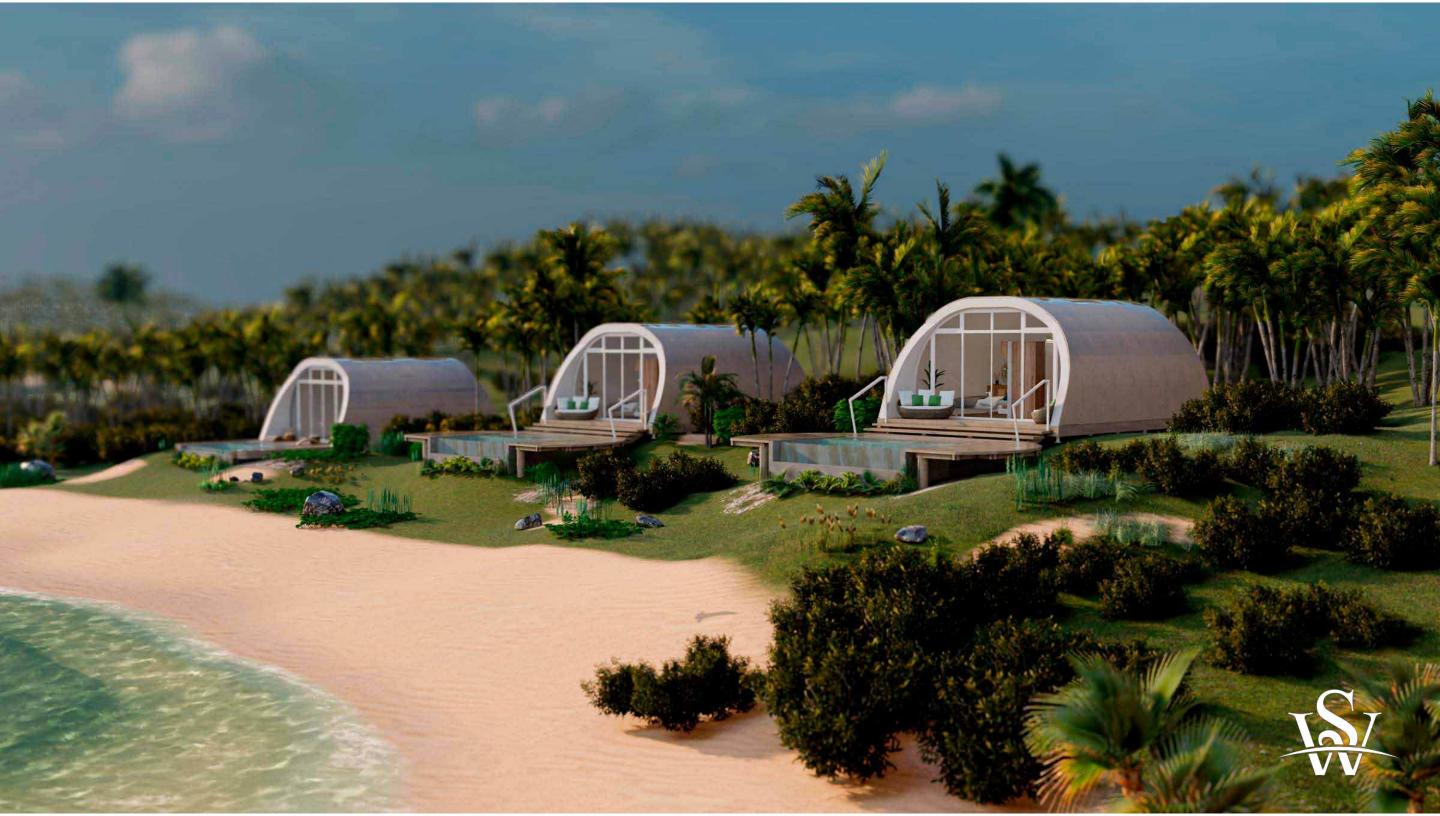

# **SUITE - SINGLE**

1 Bedroom - 1 Bath

Area: 33.40 m2 / 359.51 SqFt

#### **VIEW FLOOR PLANS**

Price: \$23,966

# **SUITE - DOUBLE**

2 Bedroom - 2 Bath

Area: 81.50 m2 / 877.26 SqFt

#### **VIEW FLOOR PLANS**

Price: \$49,430