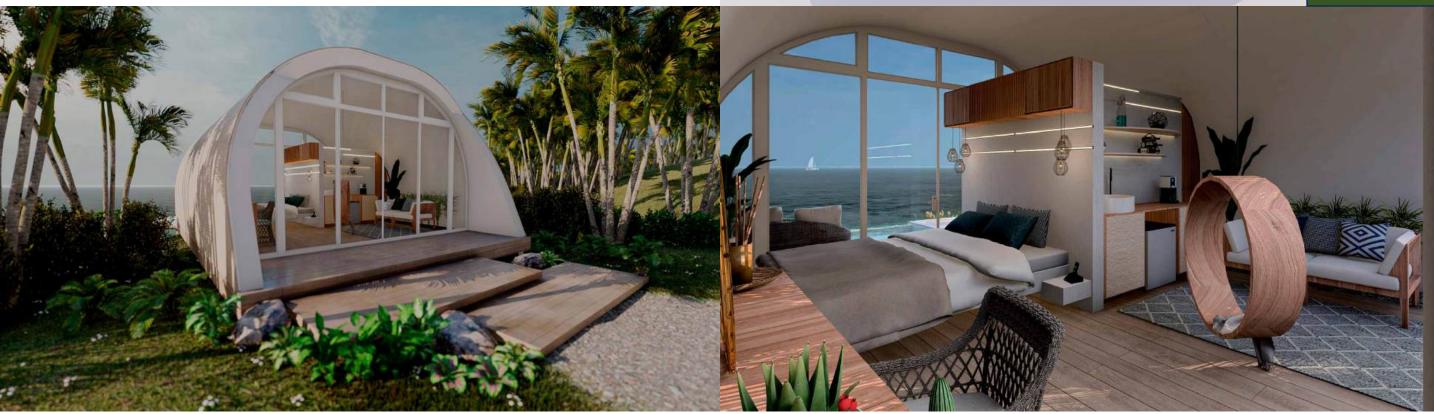

# **SUITE - SINGLE**

1 Bedroom - 1 Bath

Area: 33.40 m2 / 359.51 SqFt

#### **VIEW FLOOR PLANS**

Price: \$23,966

## **DELUXE CABIN**

1 Bedroom - 1 Bath

Area: 45.27 m2 / 487.28 SqFt

#### **VIEW FLOOR PLANS**

Price: \$30,420

### **ROYAL CABIN**

1 Bedroom - 1 Bath

Area: 33.27 m2 / 358.11 SqFt

#### **VIEW FLOOR PLANS**

**Price: \$**23,347