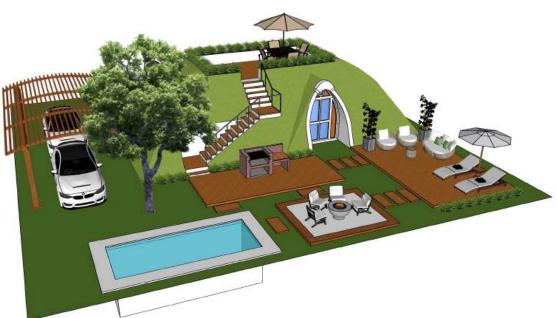

## **2BD BIO-HOME - MEDIUM**

2 Bedroom - 2 Bath

Total Interior Area: 1,502 Sqft - 139.53 m2

Price: \$79,000

Bedrooms : 192.56 sqft -17.89m2 each Bathroom : 102.90 sqft - 9.56 m2 each

Kitchen : 59.20 sqft - 5.50 m2

Social Area : 423.45 sqft - 39.34 m2

Utility room : 33.15 sqft - 3.08 m2

Indoor Farming : 190.73 sqft - 17.72 m2

This carefully designed two-bedroom model offers generously spacious and well-lit environments. The bedrooms feature large facades that allow you to enjoy the views of the surrounding landscape.

The bathroom is designed to accommodate three people simultaneously in separate spaces, while the social area seamlessly integrates all living spaces into a warm and inviting atmosphere perfect for families.

2BD Bio-Home - Medium 1,502 Sqft - 139.53 m2