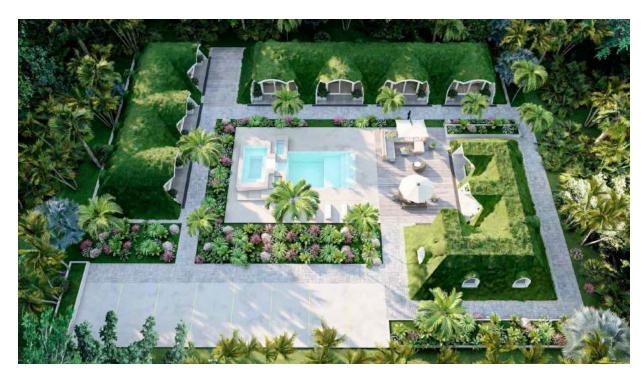

> / 1,764.74 Ft<sup>2</sup>

## **VIEW FLOOR PLANS**



Price: \$90,601





# **SANTORINI - 4 BEDROOM**

4 Bedroom – 3.5 Bath

Area: 307.49 M<sup>2</sup> / 3,309.79 Ft<sup>2</sup>

## **VIEW FLOOR PLANS**



Price: \$165,847









# **MURANO - 4 BEDROOM**

4 Bedroom – 3.5 Bath

Area: 280.04 M<sup>2</sup> / 3,014.3 Ft<sup>2</sup>

Price: \$151,230

## **VIEW FLOOR PLANS**













#### **MODULAR RENTAL SYSTEM**

**Stage A:** 4 units + Social.....: Economic **\$ 96,393**Area: 173.01 m2 / 1,862.3 SqFt Full........ \$ 110,397

**Stage B:** 7 units + Social.....: Economic **\$ 140,031**Area: 256.01 m2 / 2,755.7 SqFt Full........ \$ 160,198

**Stage C:** 10 units + Social.....: Economic **\$ 183,669**Area: 339.01 m2 / 3,649.1 SqFt Full......... \$ 209,999

### **VIEW PDF PRESENTATION**





Stage A



Stage B Stage C





# Chic Fantasy COLLECTION









## **CAPSULA**

Area: 30 M<sup>2</sup> / 322.91 SqFt

Price: \$33,500

#### **Includes:**

FRP Shell Components, Exterior covers, fasteners and anchor bolts.

#### Not Included:





## **GLOBUS HALF**

Interior Area: 38.69 M<sup>2</sup> / 416.45 SqFt

Interior + Deck Area: 47.72 M<sup>2</sup> / 513.65 SqFt

Price: 33,900

#### **Includes:**

FRP shell components, exterior covers, fasteners and anchor bolts.

#### **Not Included:**





## **GLOBUS FULL**

Interior Area: 38.69 M<sup>2</sup> / 416.45 SqFt

Interior + Deck Area: 49.64 M<sup>2</sup> / 534.32 SqFt

Price: \$74,900

#### **Includes:**

FRP shell components, exterior covers, metal structure, fasteners and anchor bolts.

#### **Not Included:**







## **ARCU