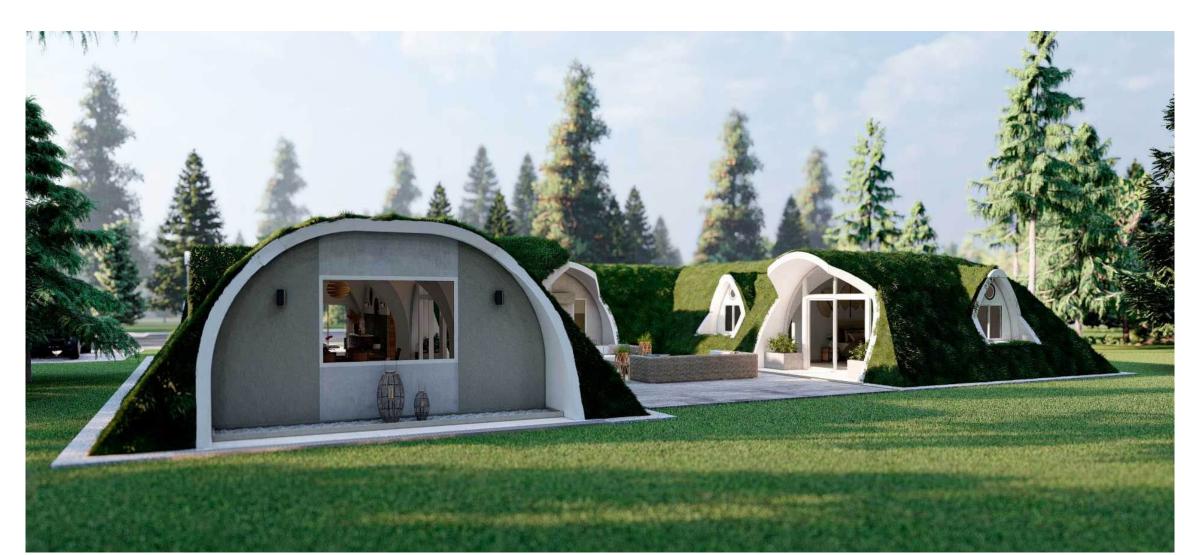

WE MAKE DREAMS COME TRUE

www.WonderfulStructures.com

Self-sustaining homes, designed to operate completely off the grid, independent of traditional urban utilities. They use natural resources to fulfill essential needs. Our Bio-Homes can be assembled in just 5 days, followed by an additional 6 weeks for waterproofing, technical installations, interior partitions, soil covering, furniture, and decoration. Made from Fiber Reinforced Polymers and locally sourced materials, they minimize reliance on external inputs, resulting in significant cost savings.

# **2BD BIO-HOME - SMALL**

2 Bedroom - 1 Bath

Total Interior Area: 1,028 Sqft - 95.45 m2

Price: \$63,000

Bedrooms : 145.75 sqft -13.54m2 each

: 87.08 sqft - 8.09 m2

Kitchen : 65.77 sqft - 6.11 m2

Bathroom

## **2BD BIO-HOME - MEDIUM**

2 Bedroom - 2 Bath

Total Interior Area: 1,502 Sqft - 139.53 m2

Price: \$79,000

Bedrooms : 192.56 sqft -17.89m2 each Bathroom : 102.90 sqft - 9.56 m2 each

Kitchen : 59.20 sqft - 5.50 m2

### 4BD BIO-HOME - LARGE

4 Bedroom - 2 Bath

Total Interior Area: 1,769 Sqft - 164.34 m2

Price: \$89,000

Bedrooms : 196.22 sqft -18.23m2 each

Bathroom: 104.30 sqft - 9.69 m2 each

Kitchen : 59.20 sqft - 5.50 m2