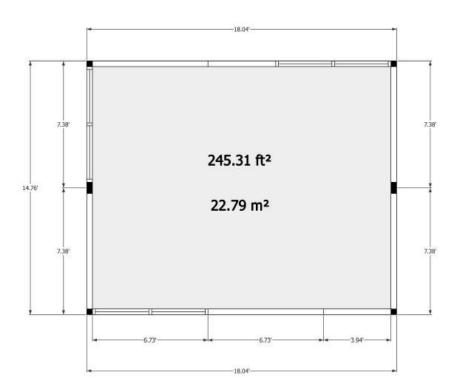

# **CEDAR**

Area: 245.31 ft2 / 22.79 m2

Without Floor: \$22,915
With Floor: \$30,541

## **6 Units** per 40ft Container

2