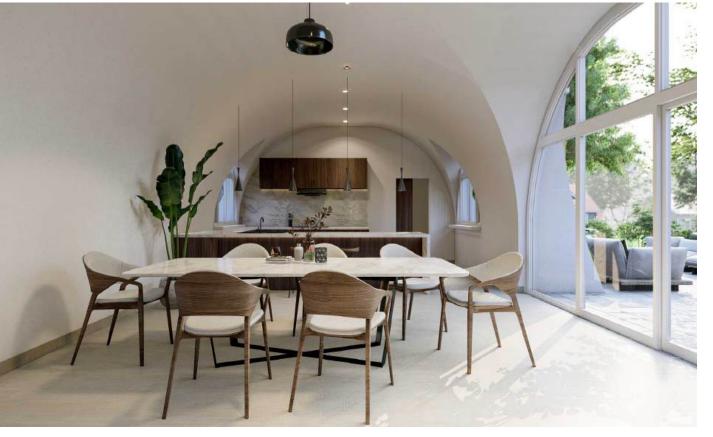

Social Area : 356.61 sqft - 33.13 m2

Utility room : 33.15 sqft - 3.08 m2

Indoor Farming : 130.89 sqft - 12.16 m2

This self-sustainable home is designed to offer you the ultimate in comfort and autonomy, ensuring that you have everything you need for a fulfilling lifestyle.

With its spacious and inviting areas, each designed by expert architects specializing in sustainability, this residence creates a harmonious living environment that feels both cozy and expansive.

Social Area : 423.45 sqft - 39.34 m2

Utility room : 33.15 sqft - 3.08 m2

Indoor Farming : 190.73 sqft - 17.72 m2

This carefully designed two-bedroom model offers generously spacious and well-lit environments. The bedrooms feature large facades that allow you to enjoy the views of the surrounding landscape.

The bathroom is designed to accommodate three people simultaneously in separate spaces, while the social area seamlessly integrates all living spaces into a warm and inviting atmosphere perfect for families.