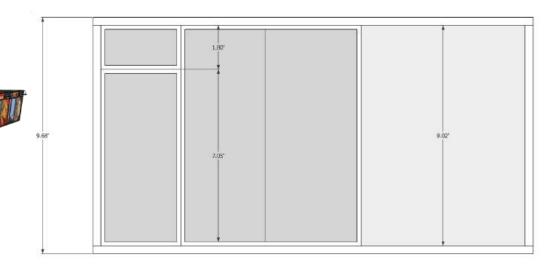

# **CHERRY**

Area: 373.67 ft2 / 34.72 m2

Without Floor: \$30,566
With Floor: \$42,005