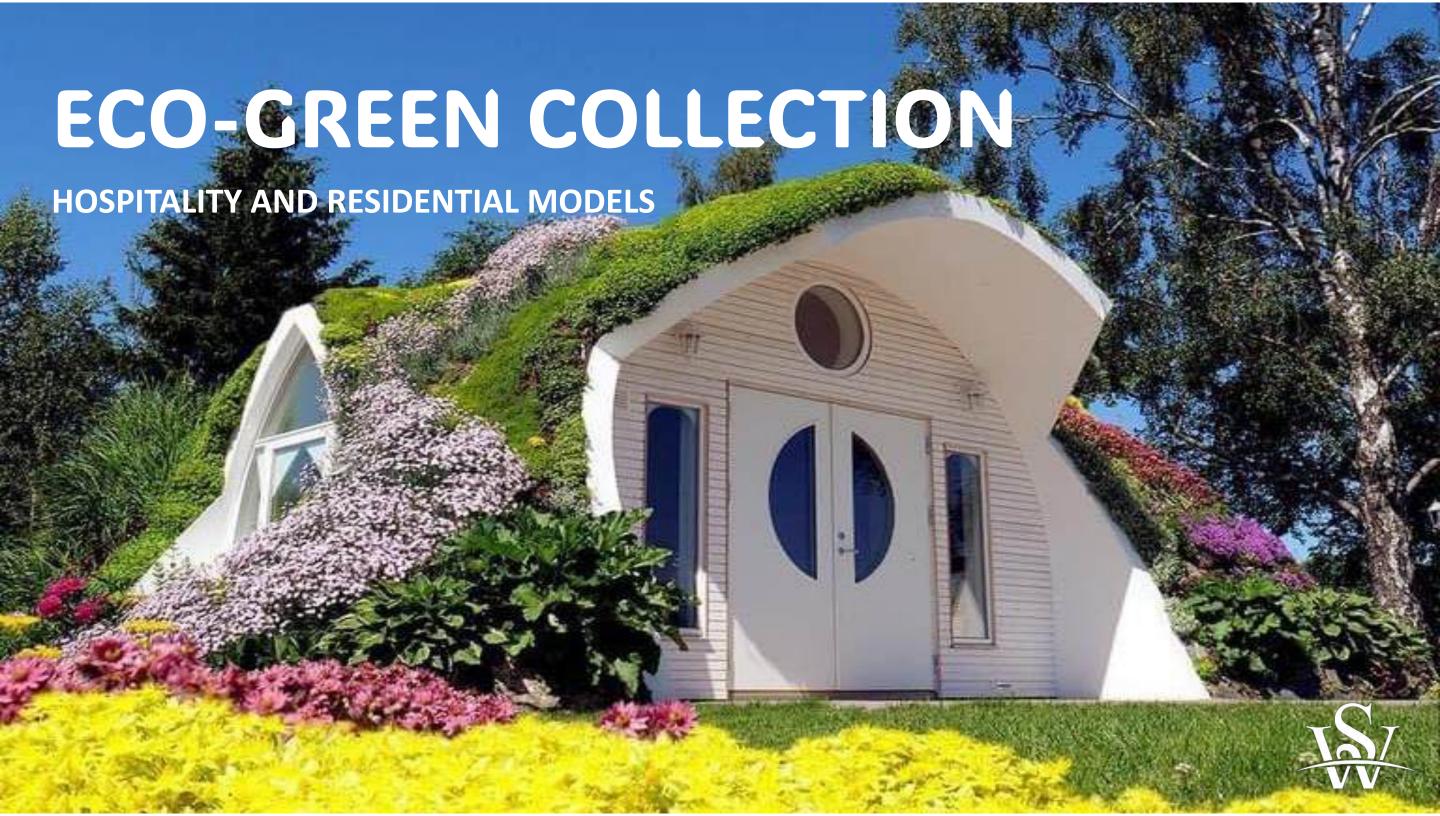

WE MAKE DREAMS COME TRUE

www.WonderfulStructures.com

Self-sustaining homes, designed to operate completely off the grid, independent of traditional urban utilities. They use natural resources to fulfill essential needs. Our Bio-Homes can be assembled in just 5 days, followed by an additional 6 weeks for waterproofing, technical installations, interior partitions, soil covering, furniture, and decoration. Made from Fiber Reinforced Polymers and locally sourced materials, they minimize reliance on external inputs, resulting in significant cost savings.