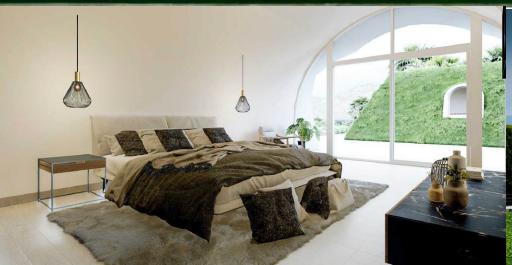

## **2BD BIO-HOME - MEDIUM**

2 Bedroom - 2 Bath

Total Interior Area: 1,502 Sqft - 139.53 m2

Price: \$79,000

Bedrooms : 192.56 sqft -17.89m2 each Bathroom : 102.90 sqft - 9.56 m2 each

Kitchen : 59.20 sqft - 5.50 m2

Social Area : 423.45 sqft - 39.34 m2

Utility room : 33.15 sqft - 3.08 m2

Indoor Farming : 190.73 sqft - 17.72 m2

This carefully designed two-bedroom model offers generously spacious and well-lit environments. The bedrooms feature large facades that allow you to enjoy the views of the surrounding landscape.

The bathroom is designed to accommodate three people simultaneously in separate spaces, while the social area seamlessly integrates all living spaces into a warm and inviting atmosphere perfect for families.