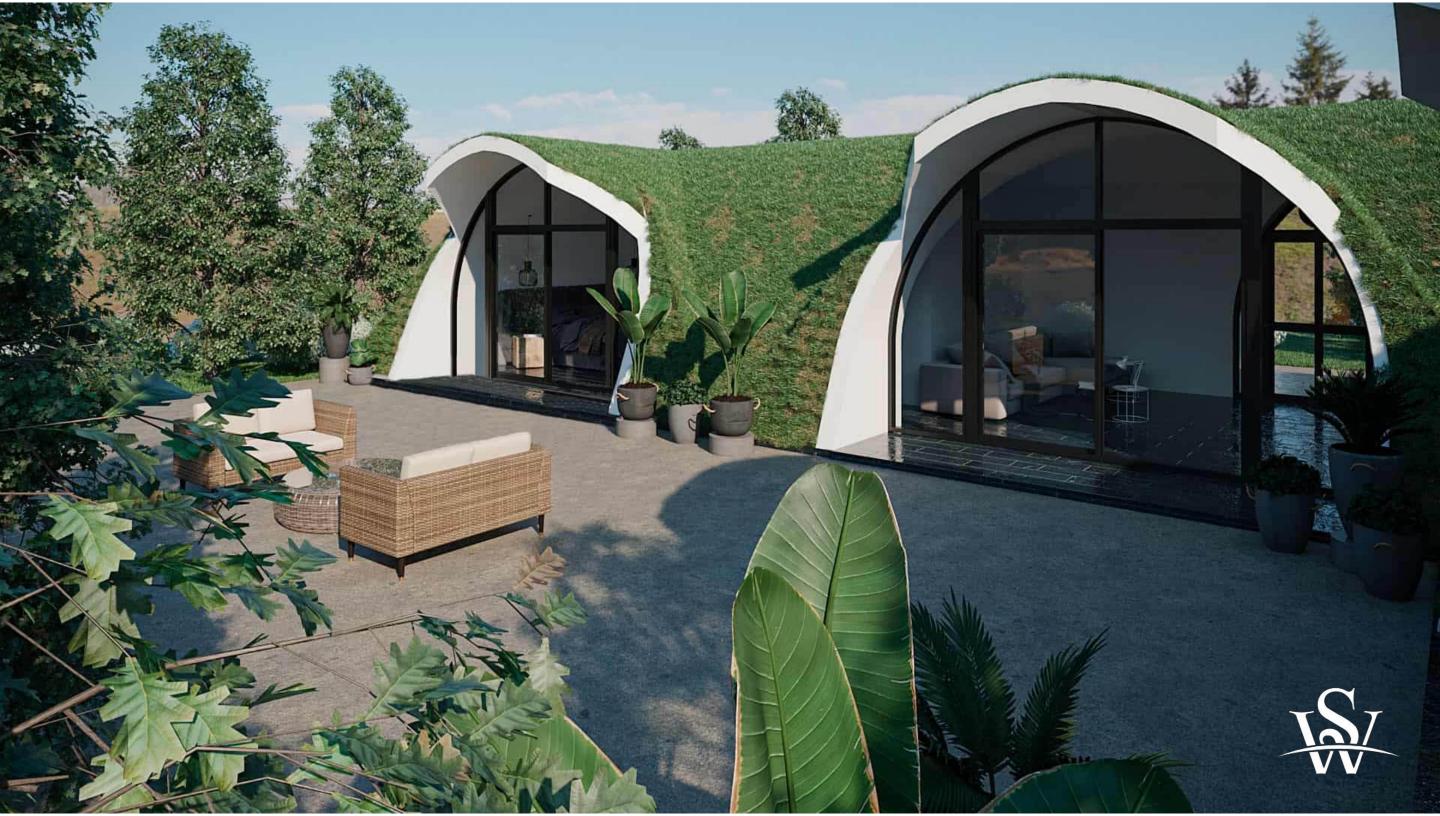

WE MAKE DREAMS COME TRUE

www.WonderfulStructures.com

Self-sustaining homes, designed to operate completely off the grid, independent of traditional urban utilities. They use natural resources to fulfill essential needs. Our Bio-Homes can be assembled in just 5 days, followed by an additional 6 weeks for waterproofing, technical installations, interior partitions, soil covering, furniture, and decoration. Made from Fiber Reinforced Polymers and locally sourced materials, they minimize reliance on external inputs, resulting in significant cost savings.

### 4BD BIO-HOME - LARGE

4 Bedroom - 2 Bath

Total Interior Area: 1,769 Sqft - 164.34 m2

Price: \$89,000

Bedrooms : 196.22 sqft -18.23m2 each

Bathroom: 104.30 sqft - 9.69 m2 each

Kitchen : 59.20 sqft - 5.50 m2

Social Area : 428.40 sqft - 39.80 m2

Utility room : 33.15 sqft - 3.08 m2

Indoor Farming : 190.73 sqft - 17.72 m2

This four-bedroom model offers comfortable, spacious, and well-lit environments, designed to provide everything you need for living in remote locations.

It incorporates systems for capturing your own water and energy, geothermal ventilation, vegetable cultivation, biogas production, and much more.