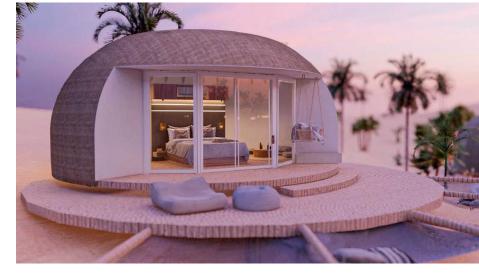

## **GLOBUS HALF**

Interior Area: 38.69 M<sup>2</sup> / 416.45 SqFt

Interior + Deck Area: 47.72 M<sup>2</sup> / 513.65 SqFt

Price: 33,900

#### **Includes:**

FRP shell components, exterior covers, fasteners and anchor bolts.

#### **Not Included:**

## **GLOBUS FULL**

Interior Area: 38.69 M<sup>2</sup> / 416.45 SqFt

Interior + Deck Area: 49.64 M<sup>2</sup> / 534.32 SqFt

Price: \$74,900

#### **Includes:**

FRP shell components, exterior covers, metal structure, fasteners and anchor bolts.