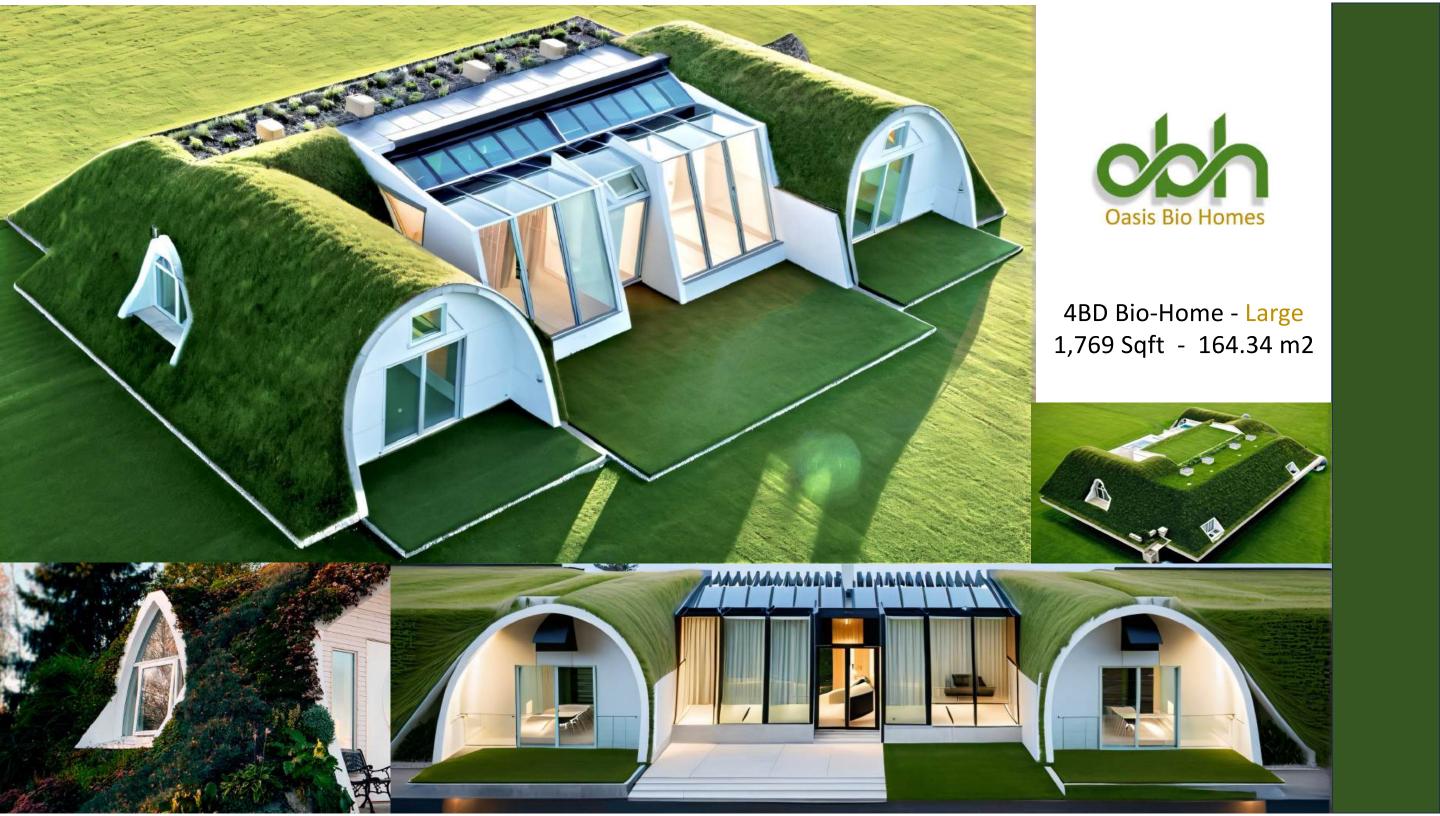

### 4BD BIO-HOME - LARGE

4 Bedroom - 2 Bath

Total Interior Area: 1,769 Sqft - 164.34 m2

Price: \$89,000

Bedrooms : 196.22 sqft -18.23m2 each

Bathroom: 104.30 sqft - 9.69 m2 each

Kitchen : 59.20 sqft - 5.50 m2

Social Area : 428.40 sqft - 39.80 m2

Utility room : 33.15 sqft - 3.08 m2

Indoor Farming : 190.73 sqft - 17.72 m2

This four-bedroom model offers comfortable, spacious, and well-lit environments, designed to provide everything you need for living in remote locations.

It incorporates systems for capturing your own water and energy, geothermal ventilation, vegetable cultivation, biogas production, and much more.