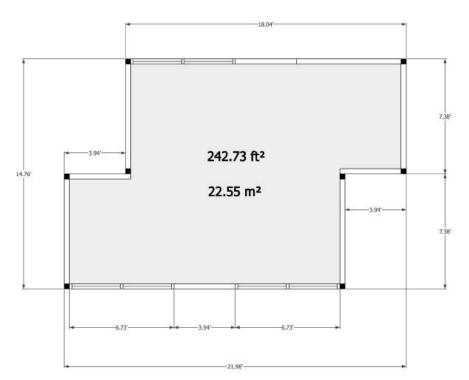

# **ASPEN**

Area: 242.73 ft2 / 22.55 m2

Without Floor: \$24,872 With Floor: \$32,498

**6 Units** per 40ft Container

ı

2