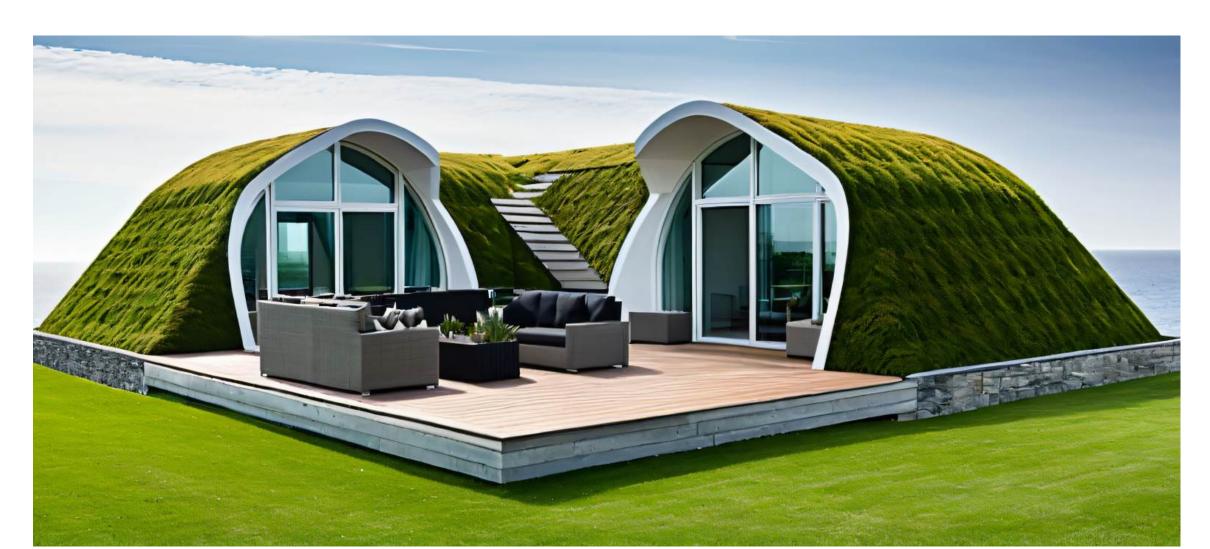

## **2BD BIO-HOME - MEDIUM**

2 Bedroom - 2 Bath

Total Interior Area: 1,502 Sqft - 139.53 m2

Price: \$79,000

Bedrooms : 192.56 sqft -17.89m2 each Bathroom : 102.90 sqft - 9.56 m2 each

Kitchen : 59.20 sqft - 5.50 m2

Social Area : 423.45 sqft - 39.34 m2

Utility room : 33.15 sqft - 3.08 m2

Indoor Farming : 190.73 sqft - 17.72 m2

This carefully designed two-bedroom model offers generously spacious and well-lit environments. The bedrooms feature large facades that allow you to enjoy the views of the surrounding landscape.

The bathroom is designed to accommodate three people simultaneously in separate spaces, while the social area seamlessly integrates all living spaces into a warm and inviting atmosphere perfect for families.

2BD Bio-Home - Medium 1,502 Sqft - 139.53 m2