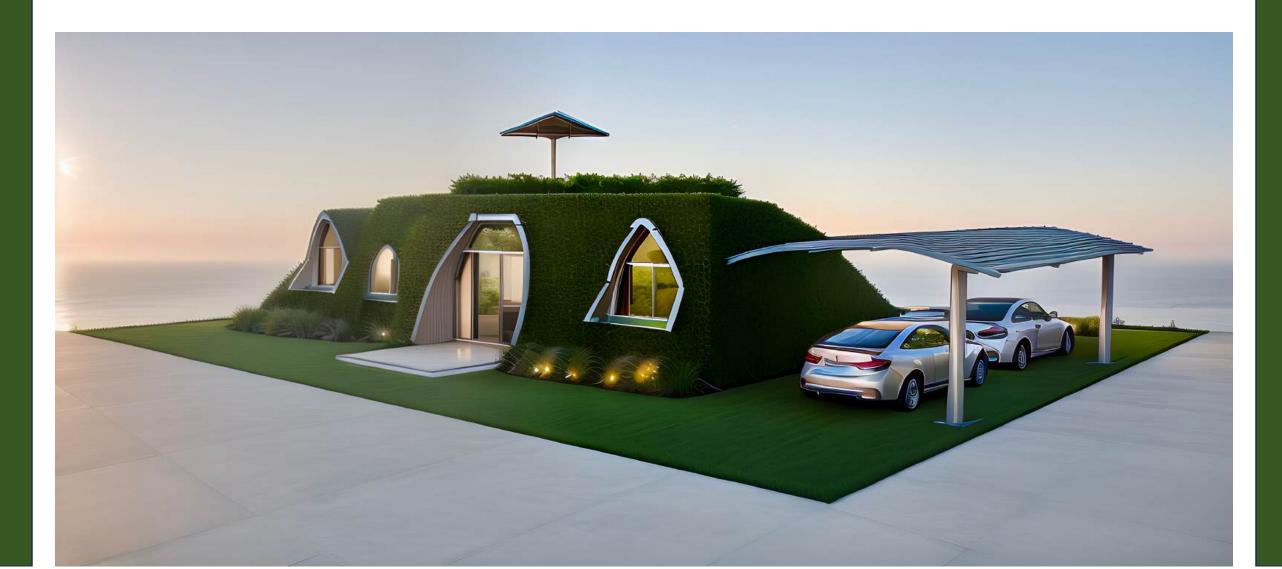

WE MAKE DREAMS COME TRUE

www.WonderfulStructures.com

Self-sustaining homes, designed to operate completely off the grid, independent of traditional urban utilities. They use natural resources to fulfill essential needs. Our Bio-Homes can be assembled in just 5 days, followed by an additional 6 weeks for waterproofing, technical installations, interior partitions, soil covering, furniture, and decoration. Made from Fiber Reinforced Polymers and locally sourced materials, they minimize reliance on external inputs, resulting in significant cost savings.

Social Area : 428.40 sqft - 39.80 m2

Utility room : 33.15 sqft - 3.08 m2

Indoor Farming : 190.73 sqft - 17.72 m2

This four-bedroom model offers comfortable, spacious, and well-lit environments, designed to provide everything you need for living in remote locations.

It incorporates systems for capturing your own water and energy, geothermal ventilation, vegetable cultivation, biogas production, and much more.