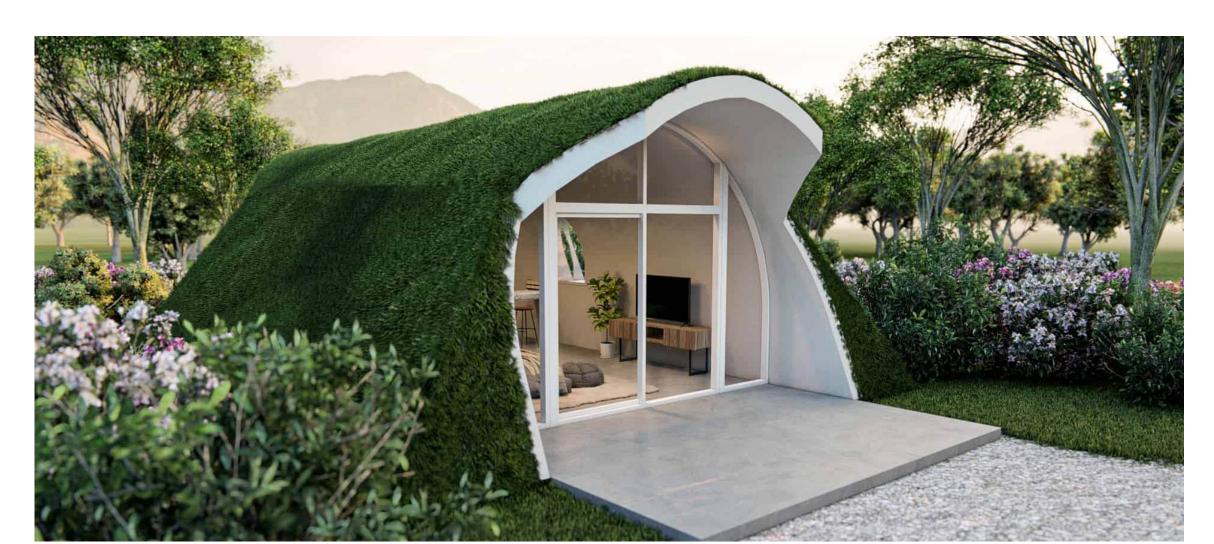

WE MAKE DREAMS COME TRUE

www.WonderfulStructures.com

Self-sustaining homes, designed to operate completely off the grid, independent of traditional urban utilities. They use natural resources to fulfill essential needs. Our Bio-Homes can be assembled in just 5 days, followed by an additional 6 weeks for waterproofing, technical installations, interior partitions, soil covering, furniture, and decoration. Made from Fiber Reinforced Polymers and locally sourced materials, they minimize reliance on external inputs, resulting in significant cost savings.

# **2BD BIO-HOME - SMALL**

2 Bedroom - 1 Bath

Total Interior Area: 1,028 Sqft - 95.45 m2

Price: \$63,000

Bedrooms : 145.75 sqft -13.54m2 each

: 87.08 sqft - 8.09 m2

Kitchen : 65.77 sqft - 6.11 m2

Bathroom

Social Area : 356.61 sqft - 33.13 m2

Utility room : 33.15 sqft - 3.08 m2

Indoor Farming : 130.89 sqft - 12.16 m2

This self-sustainable home is designed to offer you the ultimate in comfort and autonomy, ensuring that you have everything you need for a fulfilling lifestyle.

With its spacious and inviting areas, each designed by expert architects specializing in sustainability, this residence creates a harmonious living environment that feels both cozy and expansive.