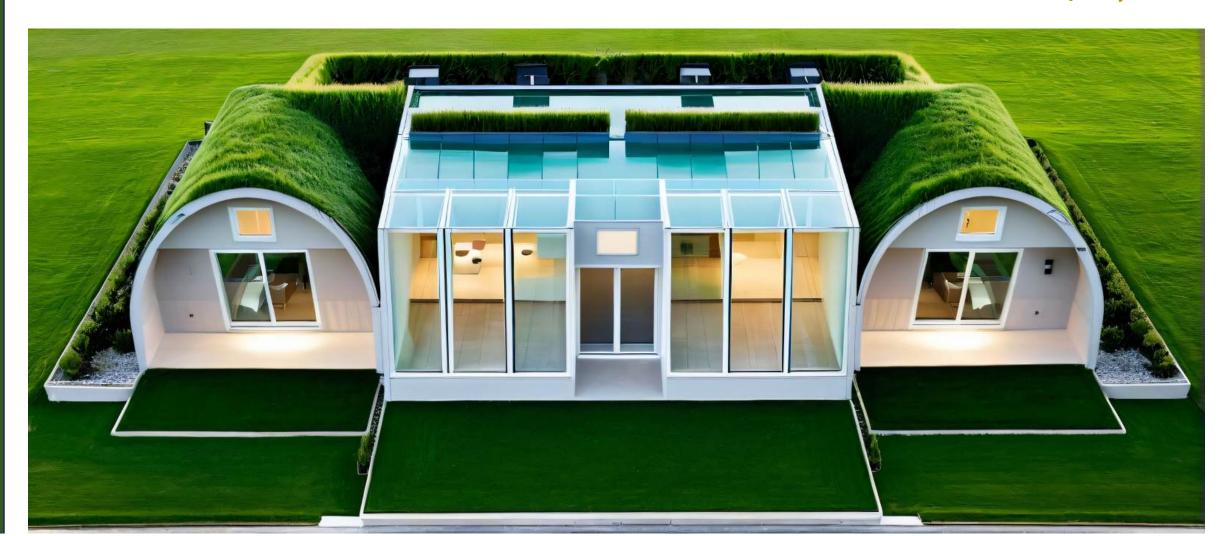

## **2BD BIO-HOME - MEDIUM**

2 Bedroom - 2 Bath

Total Interior Area: 1,502 Sqft - 139.53 m2

Price: \$79,000

Bedrooms : 192.56 sqft -17.89m2 each Bathroom : 102.90 sqft - 9.56 m2 each

Kitchen : 59.20 sqft - 5.50 m2

Social Area : 423.45 sqft - 39.34 m2

Utility room : 33.15 sqft - 3.08 m2

Indoor Farming : 190.73 sqft - 17.72 m2

This carefully designed two-bedroom model offers generously spacious and well-lit environments. The bedrooms feature large facades that allow you to enjoy the views of the surrounding landscape.

The bathroom is designed to accommodate three people simultaneously in separate spaces, while the social area seamlessly integrates all living spaces into a warm and inviting atmosphere perfect for families.

2BD Bio-Home - Medium 1,502 Sqft - 139.53 m2