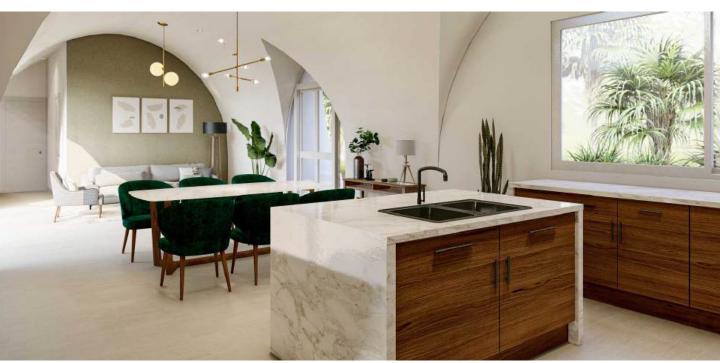

## **2BD BIO-HOME - MEDIUM**

2 Bedroom - 2 Bath

Total Interior Area: 1,502 Sqft - 139.53 m2

Price: \$79,000

Bedrooms : 192.56 sqft -17.89m2 each Bathroom : 102.90 sqft - 9.56 m2 each

Kitchen : 59.20 sqft - 5.50 m2

Social Area : 423.45 sqft - 39.34 m2

Utility room : 33.15 sqft - 3.08 m2

Indoor Farming : 190.73 sqft - 17.72 m2

This carefully designed two-bedroom model offers generously spacious and well-lit environments. The bedrooms feature large facades that allow you to enjoy the views of the surrounding landscape.

The bathroom is designed to accommodate three people simultaneously in separate spaces, while the social area seamlessly integrates all living spaces into a warm and inviting atmosphere perfect for families.