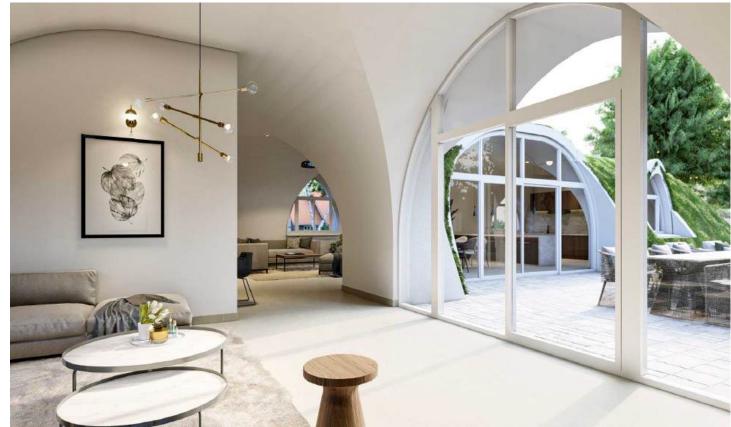

Social Area : 356.61 sqft - 33.13 m2

Utility room : 33.15 sqft - 3.08 m2

Indoor Farming : 130.89 sqft - 12.16 m2

This self-sustainable home is designed to offer you the ultimate in comfort and autonomy, ensuring that you have everything you need for a fulfilling lifestyle.

With its spacious and inviting areas, each designed by expert architects specializing in sustainability, this residence creates a harmonious living environment that feels both cozy and expansive.

Social Area : 423.45 sqft - 39.34 m2

Utility room : 33.15 sqft - 3.08 m2

Indoor Farming : 190.73 sqft - 17.72 m2

This carefully designed two-bedroom model offers generously spacious and well-lit environments. The bedrooms feature large facades that allow you to enjoy the views of the surrounding landscape.

The bathroom is designed to accommodate three people simultaneously in separate spaces, while the social area seamlessly integrates all living spaces into a warm and inviting atmosphere perfect for families.