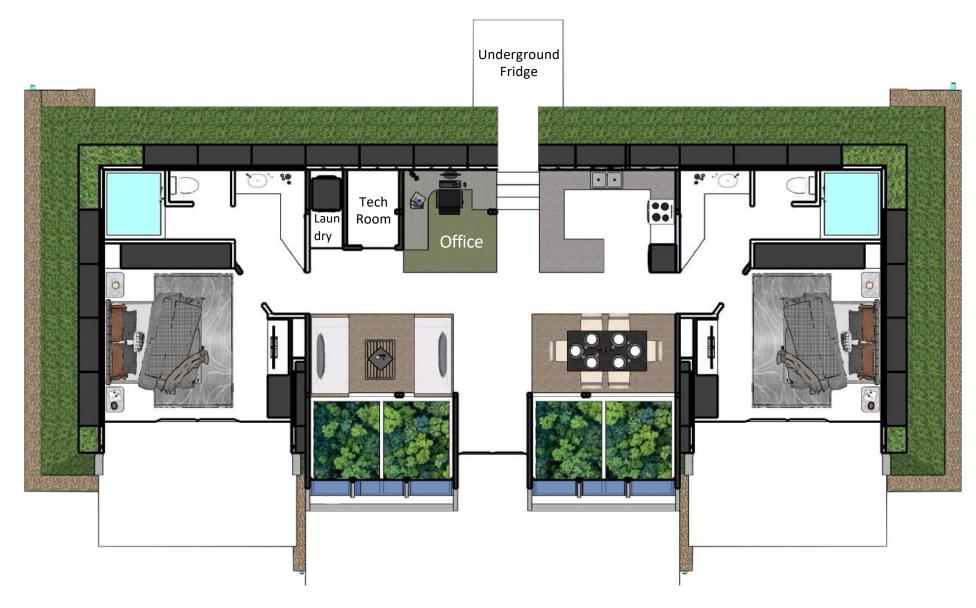

## **2BD BIO-HOME - MEDIUM**

2 Bedroom - 2 Bath

Total Interior Area: 1,502 Sqft - 139.53 m2

Price: \$79,000

Bedrooms : 192.56 sqft -17.89m2 each Bathroom : 102.90 sqft - 9.56 m2 each

Kitchen : 59.20 sqft - 5.50 m2

Social Area : 423.45 sqft - 39.34 m2

Utility room : 33.15 sqft - 3.08 m2

Indoor Farming : 190.73 sqft - 17.72 m2

This carefully designed two-bedroom model offers generously spacious and well-lit environments. The bedrooms feature large facades that allow you to enjoy the views of the surrounding landscape.

The bathroom is designed to accommodate three people simultaneously in separate spaces, while the social area seamlessly integrates all living spaces into a warm and inviting atmosphere perfect for families.

2BD Bio-Home - Medium 1,502 Sqft - 139.53 m2