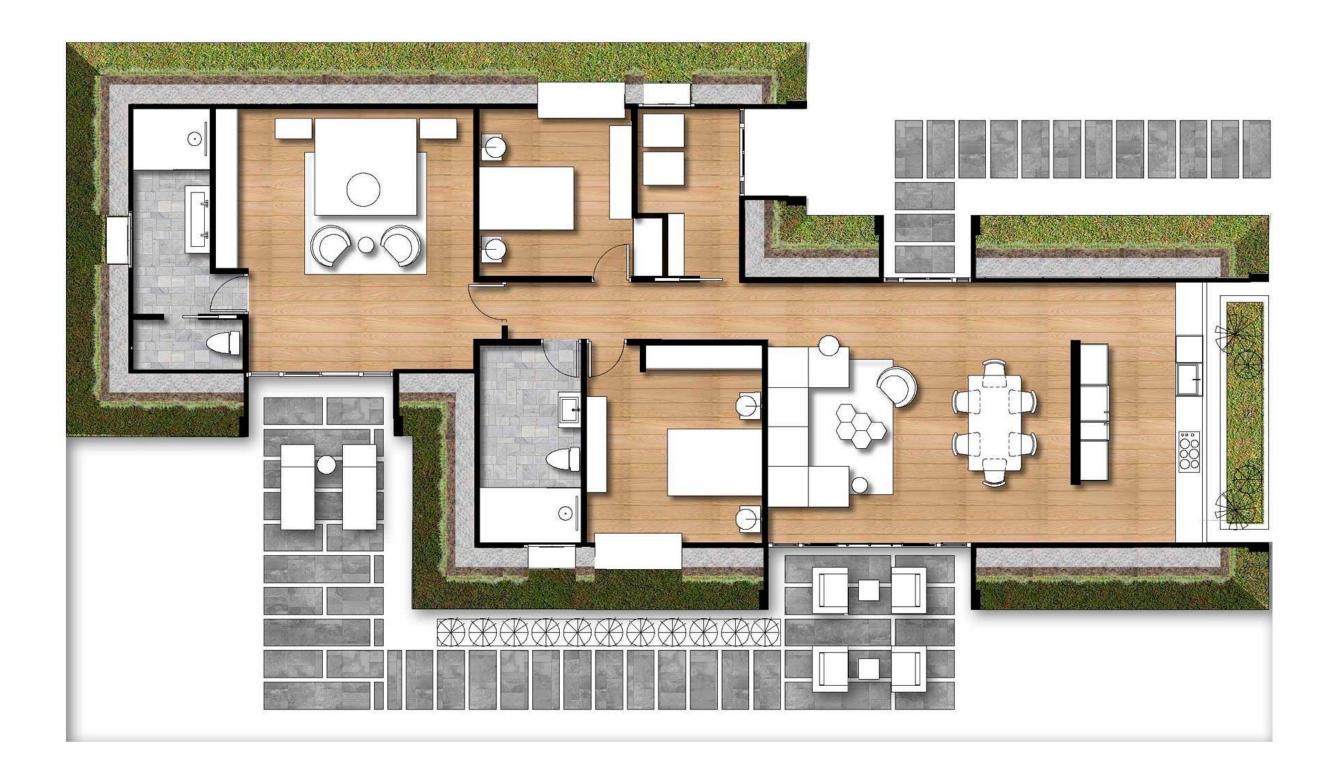

## **2BD BIO-HOME - MEDIUM**

2 Bedroom - 2 Bath

Total Interior Area: 1,502 Sqft - 139.53 m2

Price: \$79,000

Bedrooms : 192.56 sqft -17.89m2 each Bathroom : 102.90 sqft - 9.56 m2 each

Kitchen : 59.20 sqft - 5.50 m2

Social Area : 423.45 sqft - 39.34 m2

Utility room : 33.15 sqft - 3.08 m2

Indoor Farming : 190.73 sqft - 17.72 m2

This carefully designed two-bedroom model offers generously spacious and well-lit environments. The bedrooms feature large facades that allow you to enjoy the views of the surrounding landscape.

The bathroom is designed to accommodate three people simultaneously in separate spaces, while the social area seamlessly integrates all living spaces into a warm and inviting atmosphere perfect for families.

2BD Bio-Home - Medium 1,502 Sqft - 139.53 m2