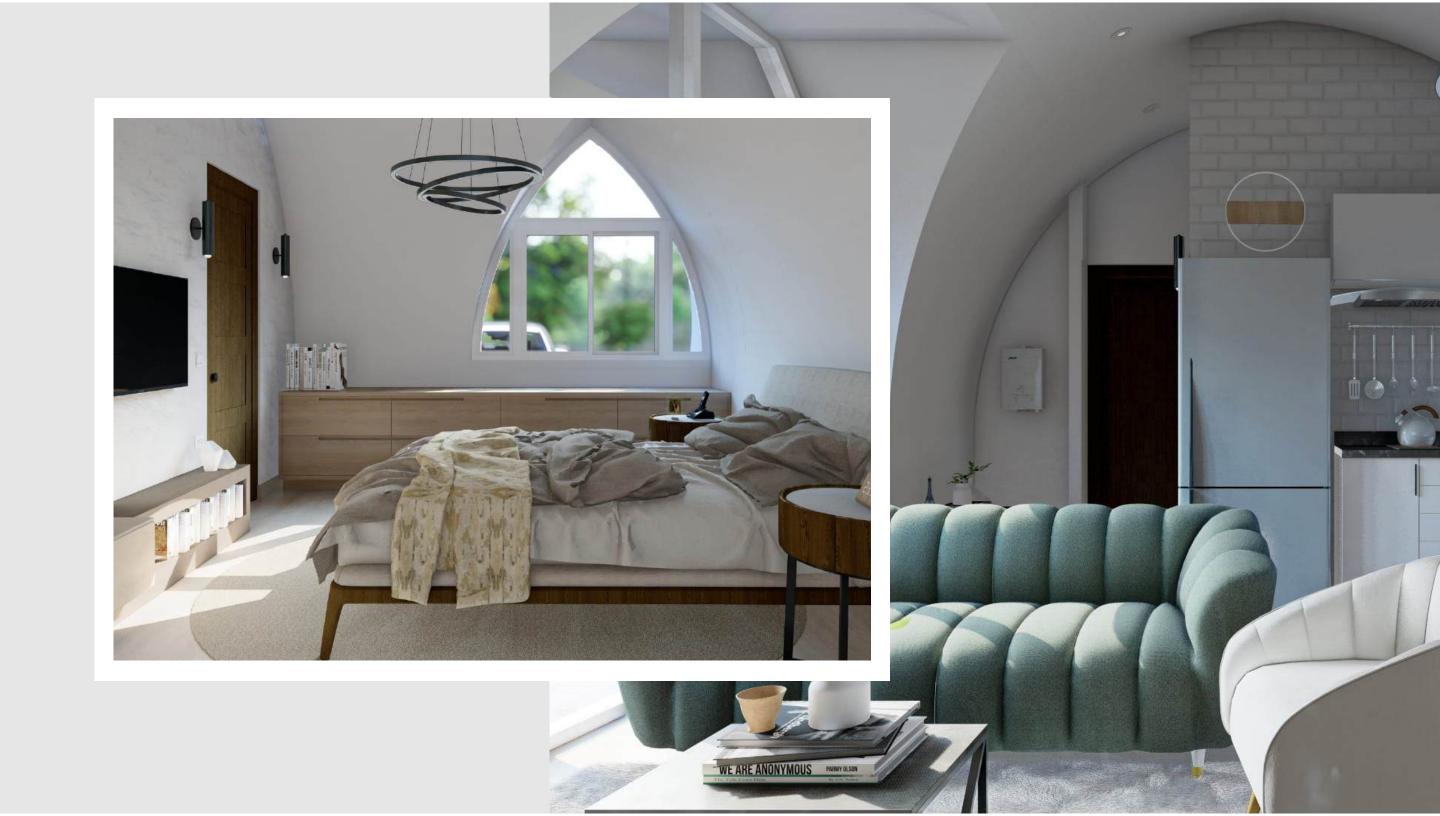

# **2BD BIO-HOME - SMALL**

2 Bedroom - 1 Bath

Total Interior Area: 1,028 Sqft - 95.45 m2

Price: \$63,000

Bedrooms : 145.75 sqft -13.54m2 each

: 87.08 sqft - 8.09 m2

Kitchen : 65.77 sqft - 6.11 m2

Bathroom

Social Area : 356.61 sqft - 33.13 m2

Utility room : 33.15 sqft - 3.08 m2

Indoor Farming : 130.89 sqft - 12.16 m2

This self-sustainable home is designed to offer you the ultimate in comfort and autonomy, ensuring that you have everything you need for a fulfilling lifestyle.

With its spacious and inviting areas, each designed by expert architects specializing in sustainability, this residence creates a harmonious living environment that feels both cozy and expansive.