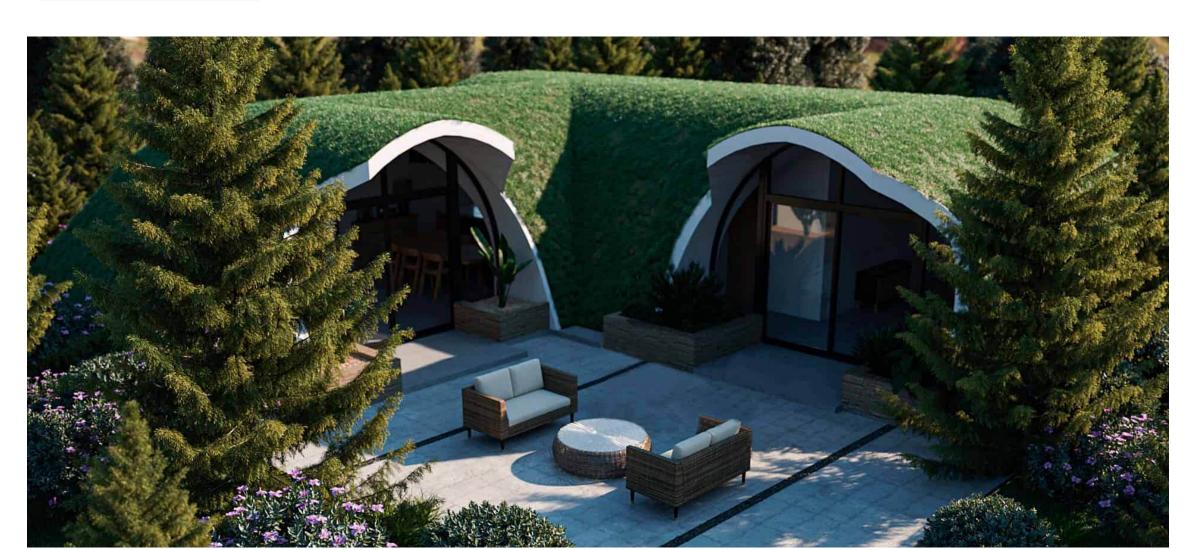

## **2BD BIO-HOME - MEDIUM**

2 Bedroom - 2 Bath

Total Interior Area: 1,502 Sqft - 139.53 m2

Price: \$79,000

Bedrooms : 192.56 sqft -17.89m2 each Bathroom : 102.90 sqft - 9.56 m2 each

Kitchen : 59.20 sqft - 5.50 m2

Social Area : 423.45 sqft - 39.34 m2

Utility room : 33.15 sqft - 3.08 m2

Indoor Farming : 190.73 sqft - 17.72 m2

This carefully designed two-bedroom model offers generously spacious and well-lit environments. The bedrooms feature large facades that allow you to enjoy the views of the surrounding landscape.

The bathroom is designed to accommodate three people simultaneously in separate spaces, while the social area seamlessly integrates all living spaces into a warm and inviting atmosphere perfect for families.

2BD Bio-Home - Medium 1,502 Sqft - 139.53 m2