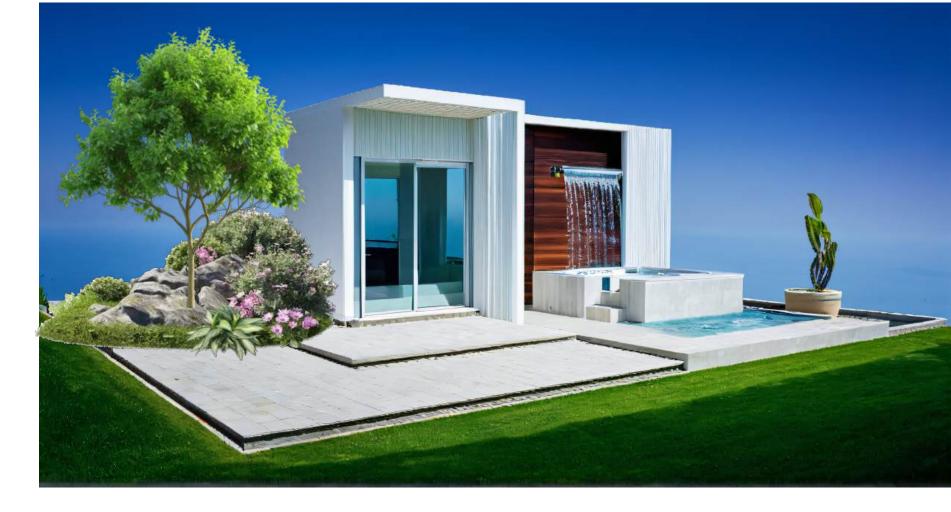

WE MAKE DREAMS COME TRUE

www.WonderfulStructures.com

Self-sustaining homes, designed to operate completely off the grid, independent of traditional urban utilities. They use natural resources to fulfill essential needs. Our Bio-Homes can be assembled in just 5 days, followed by an additional 6 weeks for waterproofing, technical installations, interior partitions, soil covering, furniture, and decoration. Made from Fiber Reinforced Polymers and locally sourced materials, they minimize reliance on external inputs, resulting in significant cost savings.

# **2BD BIO-HOME - SMALL**

2 Bedroom - 1 Bath

Total Interior Area: 1,028 Sqft - 95.45 m2

Price: \$63,000

Bedrooms : 145.75 sqft -13.54m2 each

: 87.08 sqft - 8.09 m2

Kitchen : 65.77 sqft - 6.11 m2

Bathroom

Social Area : 356.61 sqft - 33.13 m2

Utility room : 33.15 sqft - 3.08 m2

Indoor Farming : 130.89 sqft - 12.16 m2

This self-sustainable home is designed to offer you the ultimate in comfort and autonomy, ensuring that you have everything you need for a fulfilling lifestyle.

With its spacious and inviting areas, each designed by expert architects specializing in sustainability, this residence creates a harmonious living environment that feels both cozy and expansive.