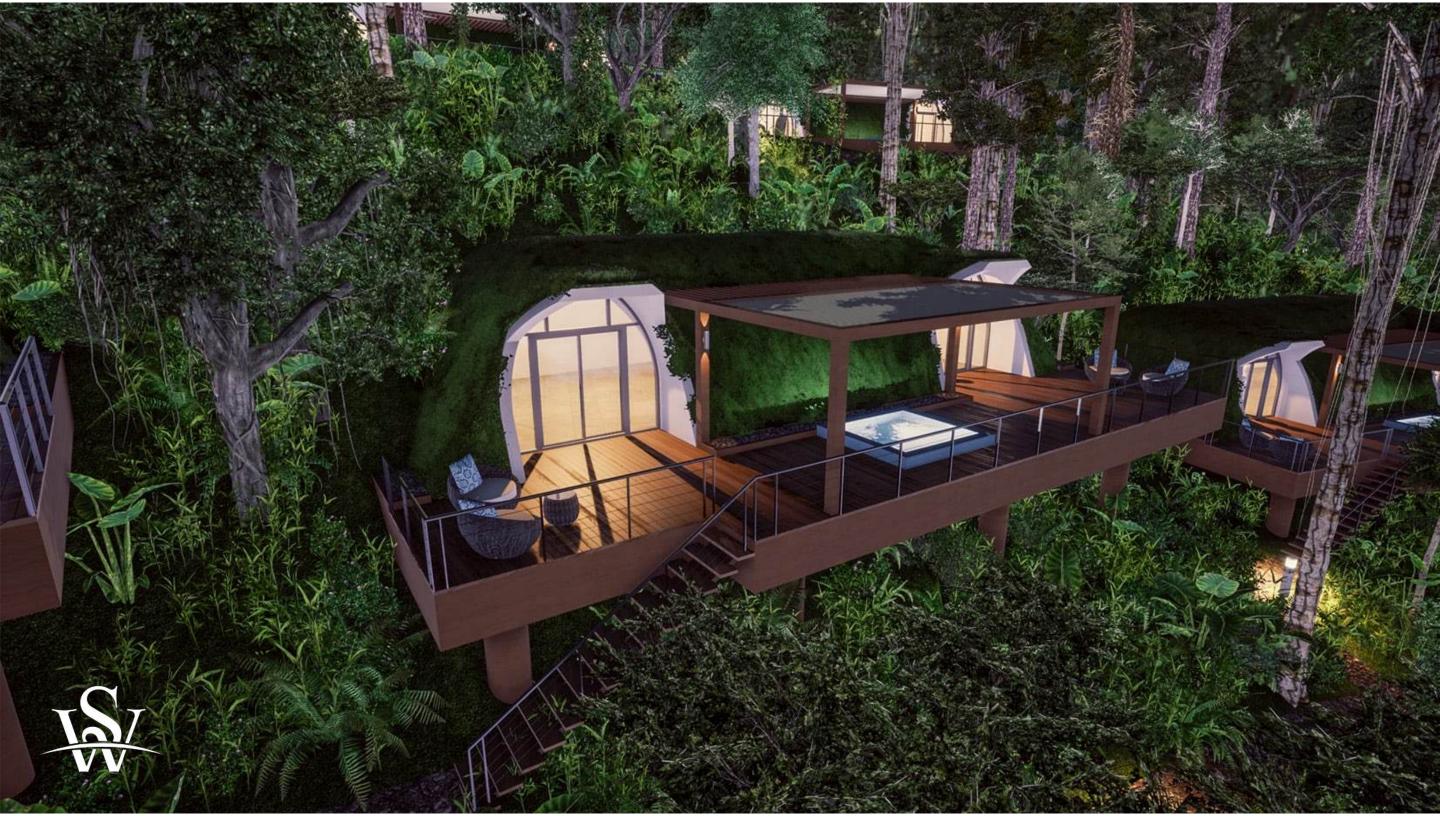

WE MAKE DREAMS COME TRUE

www.WonderfulStructures.com

Self-sustaining homes, designed to operate completely off the grid, independent of traditional urban utilities. They use natural resources to fulfill essential needs. Our Bio-Homes can be assembled in just 5 days, followed by an additional 6 weeks for waterproofing, technical installations, interior partitions, soil covering, furniture, and decoration. Made from Fiber Reinforced Polymers and locally sourced materials, they minimize reliance on external inputs, resulting in significant cost savings.