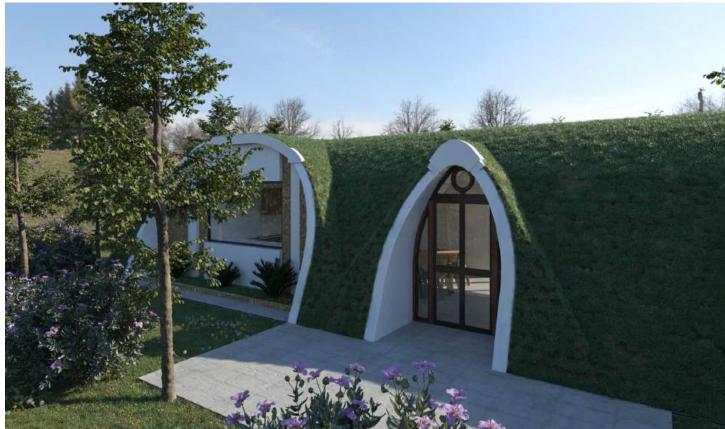

WE MAKE DREAMS COME TRUE

www.WonderfulStructures.com

Self-sustaining homes, designed to operate completely off the grid, independent of traditional urban utilities. They use natural resources to fulfill essential needs. Our Bio-Homes can be assembled in just 5 days, followed by an additional 6 weeks for waterproofing, technical installations, interior partitions, soil covering, furniture, and decoration. Made from Fiber Reinforced Polymers and locally sourced materials, they minimize reliance on external inputs, resulting in significant cost savings.

Social Area : 428.40 sqft - 39.80 m2

Utility room : 33.15 sqft - 3.08 m2

Indoor Farming : 190.73 sqft - 17.72 m2

This four-bedroom model offers comfortable, spacious, and well-lit environments, designed to provide everything you need for living in remote locations.

It incorporates systems for capturing your own water and energy, geothermal ventilation, vegetable cultivation, biogas production, and much more.