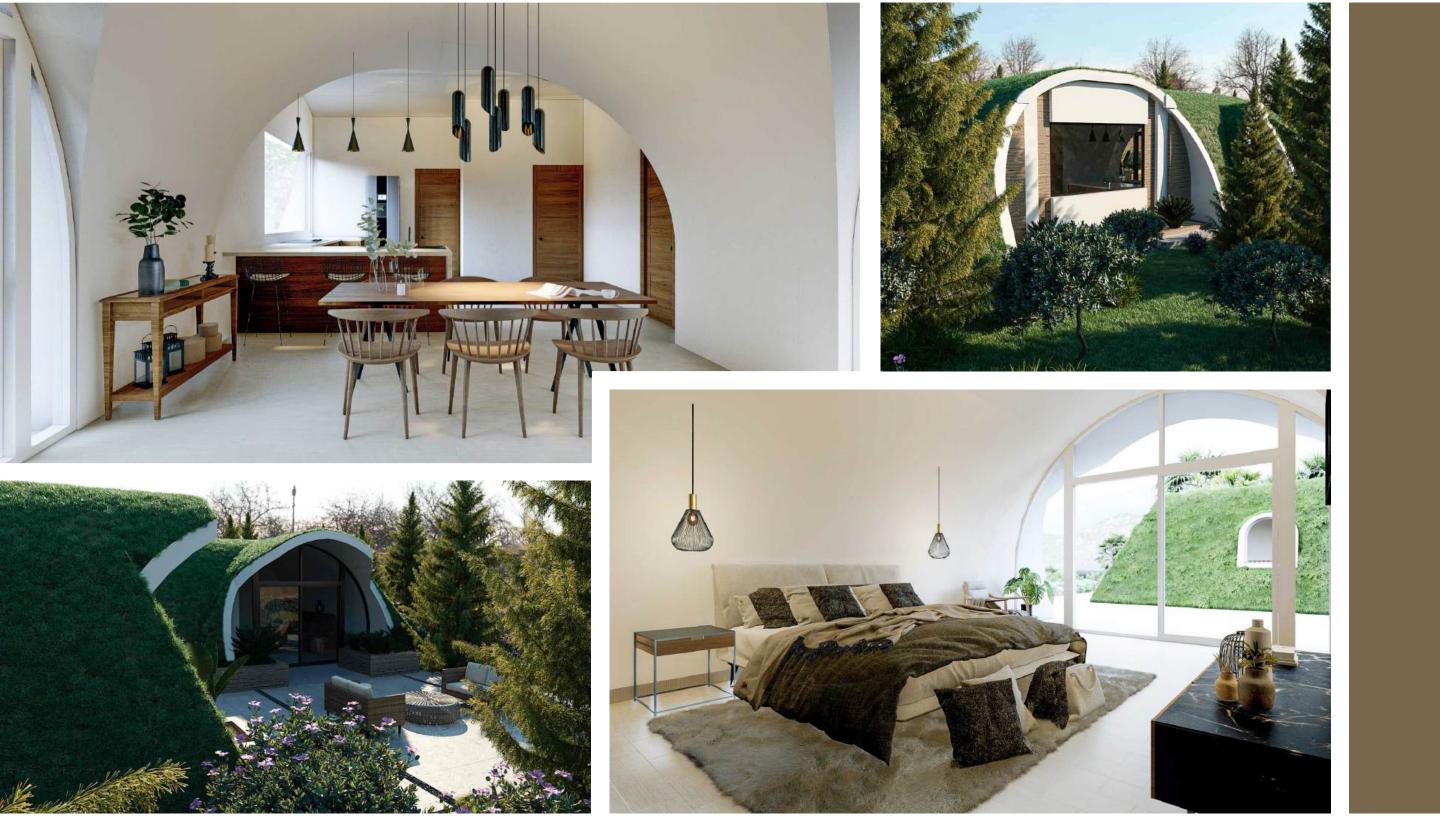

WE MAKE DREAMS COME TRUE

www.WonderfulStructures.com

Self-sustaining homes, designed to operate completely off the grid, independent of traditional urban utilities. They use natural resources to fulfill essential needs. Our Bio-Homes can be assembled in just 5 days, followed by an additional 6 weeks for waterproofing, technical installations, interior partitions, soil covering, furniture, and decoration. Made from Fiber Reinforced Polymers and locally sourced materials, they minimize reliance on external inputs, resulting in significant cost savings.

# **2BD BIO-HOME - SMALL**

2 Bedroom - 1 Bath

Total Interior Area: 1,028 Sqft - 95.45 m2

Price: \$63,000

Bedrooms : 145.75 sqft -13.54m2 each

: 87.08 sqft - 8.09 m2

Kitchen : 65.77 sqft - 6.11 m2

Bathroom

Social Area : 356.61 sqft - 33.13 m2

Utility room : 33.15 sqft - 3.08 m2

Indoor Farming : 130.89 sqft - 12.16 m2

This self-sustainable home is designed to offer you the ultimate in comfort and autonomy, ensuring that you have everything you need for a fulfilling lifestyle.

With its spacious and inviting areas, each designed by expert architects specializing in sustainability, this residence creates a harmonious living environment that feels both cozy and expansive.