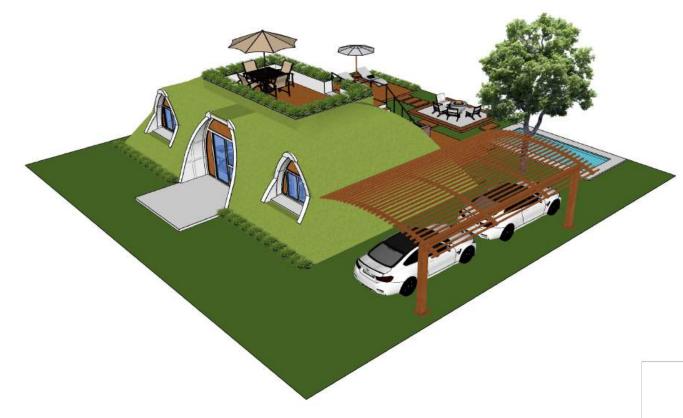

WE MAKE DREAMS COME TRUE

www.WonderfulStructures.com

Self-sustaining homes, designed to operate completely off the grid, independent of traditional urban utilities. They use natural resources to fulfill essential needs. Our Bio-Homes can be assembled in just 5 days, followed by an additional 6 weeks for waterproofing, technical installations, interior partitions, soil covering, furniture, and decoration. Made from Fiber Reinforced Polymers and locally sourced materials, they minimize reliance on external inputs, resulting in significant cost savings.

# **2BD BIO-HOME - SMALL**

2 Bedroom - 1 Bath

Total Interior Area: 1,028 Sqft - 95.45 m2

Price: \$63,000

Bedrooms : 145.75 sqft -13.54m2 each

: 87.08 sqft - 8.09 m2

Kitchen : 65.77 sqft - 6.11 m2

Bathroom

Social Area : 356.61 sqft - 33.13 m2

Utility room : 33.15 sqft - 3.08 m2

Indoor Farming : 130.89 sqft - 12.16 m2

This self-sustainable home is designed to offer you the ultimate in comfort and autonomy, ensuring that you have everything you need for a fulfilling lifestyle.

With its spacious and inviting areas, each designed by expert architects specializing in sustainability, this residence creates a harmonious living environment that feels both cozy and expansive.