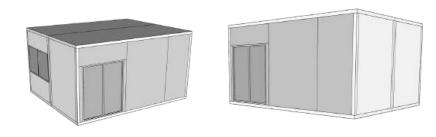

# **CEDAR**

Area: 245.31 ft2 / 22.79 m2

Without Floor: \$22,915
With Floor: \$30,541

## **6 Units** per 40ft Container

2