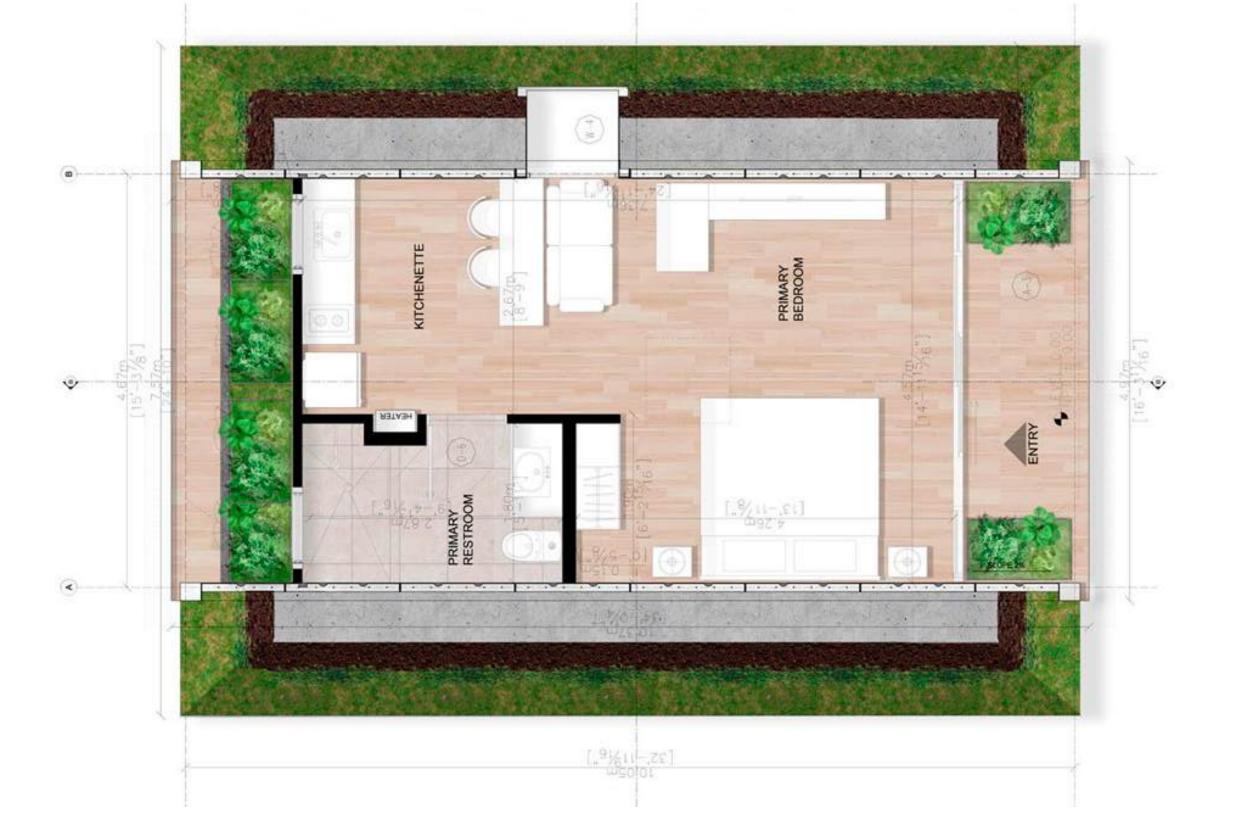

# **2BD BIO-HOME - SMALL**

2 Bedroom - 1 Bath

Total Interior Area: 1,028 Sqft - 95.45 m2

Price: \$63,000

Bedrooms : 145.75 sqft -13.54m2 each

: 87.08 sqft - 8.09 m2

Kitchen : 65.77 sqft - 6.11 m2

Bathroom

Social Area : 356.61 sqft - 33.13 m2

Utility room : 33.15 sqft - 3.08 m2

Indoor Farming : 130.89 sqft - 12.16 m2

This self-sustainable home is designed to offer you the ultimate in comfort and autonomy, ensuring that you have everything you need for a fulfilling lifestyle.

With its spacious and inviting areas, each designed by expert architects specializing in sustainability, this residence creates a harmonious living environment that feels both cozy and expansive.