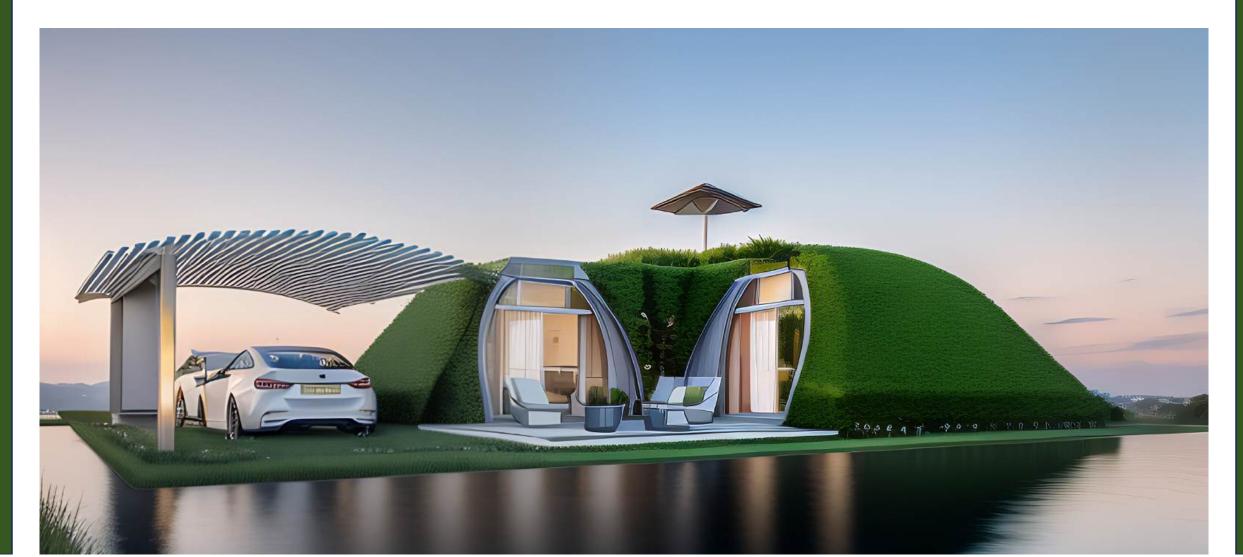

WE MAKE DREAMS COME TRUE

www.WonderfulStructures.com

Self-sustaining homes, designed to operate completely off the grid, independent of traditional urban utilities. They use natural resources to fulfill essential needs. Our Bio-Homes can be assembled in just 5 days, followed by an additional 6 weeks for waterproofing, technical installations, interior partitions, soil covering, furniture, and decoration. Made from Fiber Reinforced Polymers and locally sourced materials, they minimize reliance on external inputs, resulting in significant cost savings.

### 4BD BIO-HOME - LARGE

4 Bedroom - 2 Bath

Total Interior Area: 1,769 Sqft - 164.34 m2

Price: \$89,000

Bedrooms : 196.22 sqft -18.23m2 each

Bathroom: 104.30 sqft - 9.69 m2 each

Kitchen : 59.20 sqft - 5.50 m2

Social Area : 428.40 sqft - 39.80 m2

Utility room : 33.15 sqft - 3.08 m2

Indoor Farming : 190.73 sqft - 17.72 m2

This four-bedroom model offers comfortable, spacious, and well-lit environments, designed to provide everything you need for living in remote locations.

It incorporates systems for capturing your own water and energy, geothermal ventilation, vegetable cultivation, biogas production, and much more.