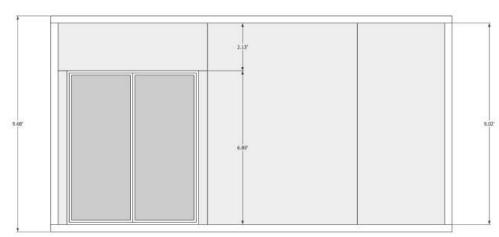

# **CEDAR**

Area: 245.31 ft2 / 22.79 m2

Without Floor: \$22,915
With Floor: \$30,541

## **6 Units** per 40ft Container

2