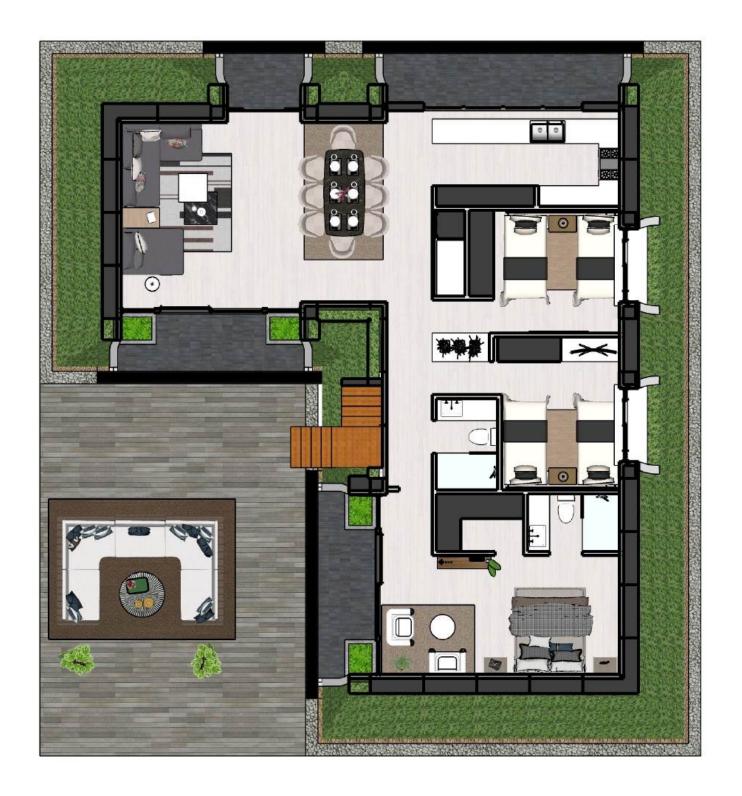

# **2BD BIO-HOME - SMALL**

2 Bedroom - 1 Bath

Total Interior Area: 1,028 Sqft - 95.45 m2

Price: \$63,000

Bedrooms : 145.75 sqft -13.54m2 each

: 87.08 sqft - 8.09 m2

Kitchen : 65.77 sqft - 6.11 m2

Bathroom

Social Area : 356.61 sqft - 33.13 m2

Utility room : 33.15 sqft - 3.08 m2

Indoor Farming : 130.89 sqft - 12.16 m2

This self-sustainable home is designed to offer you the ultimate in comfort and autonomy, ensuring that you have everything you need for a fulfilling lifestyle.

With its spacious and inviting areas, each designed by expert architects specializing in sustainability, this residence creates a harmonious living environment that feels both cozy and expansive.