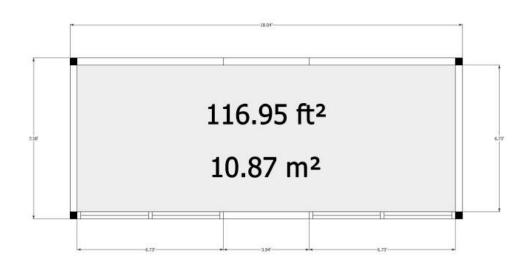

# **BLOSSOM**

Area: 116.95 ft2 / 10.87 m2

Without Floor: \$15,412
With Floor: \$19,225

**8 Units** per 40ft Container