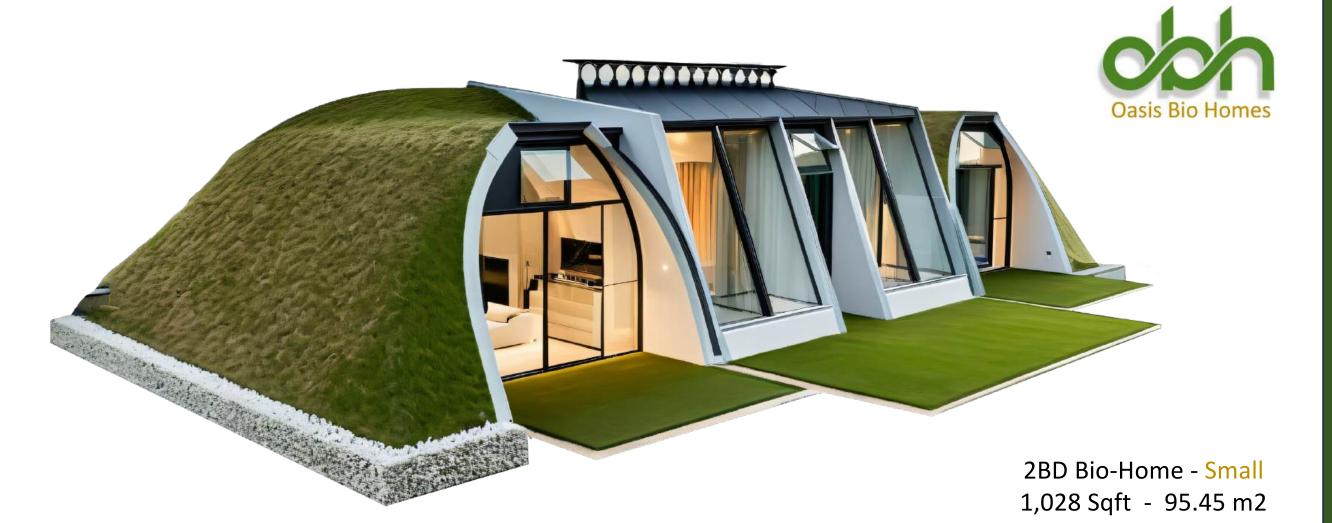

# **2BD BIO-HOME - SMALL**

2 Bedroom - 1 Bath

Total Interior Area: 1,028 Sqft - 95.45 m2

Price: \$63,000

Bedrooms : 145.75 sqft -13.54m2 each

: 87.08 sqft - 8.09 m2

Kitchen : 65.77 sqft - 6.11 m2

Bathroom

Social Area : 356.61 sqft - 33.13 m2

Utility room : 33.15 sqft - 3.08 m2

Indoor Farming : 130.89 sqft - 12.16 m2

This self-sustainable home is designed to offer you the ultimate in comfort and autonomy, ensuring that you have everything you need for a fulfilling lifestyle.

With its spacious and inviting areas, each designed by expert architects specializing in sustainability, this residence creates a harmonious living environment that feels both cozy and expansive.