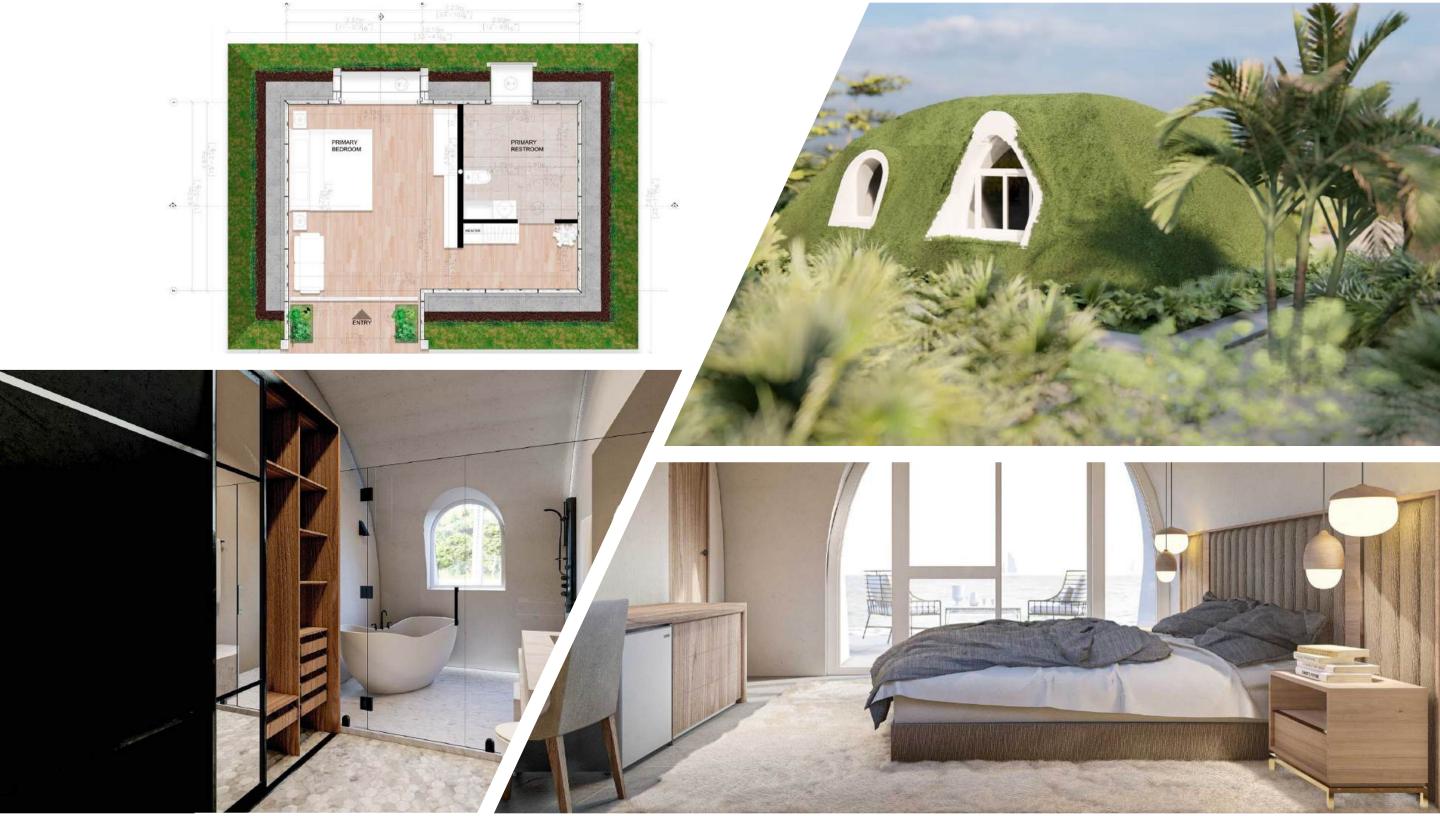

# **SUITE - SINGLE**

1 Bedroom - 1 Bath

Area: 33.40 m2 / 359.51 SqFt

#### **VIEW FLOOR PLANS**

Price: \$23,966