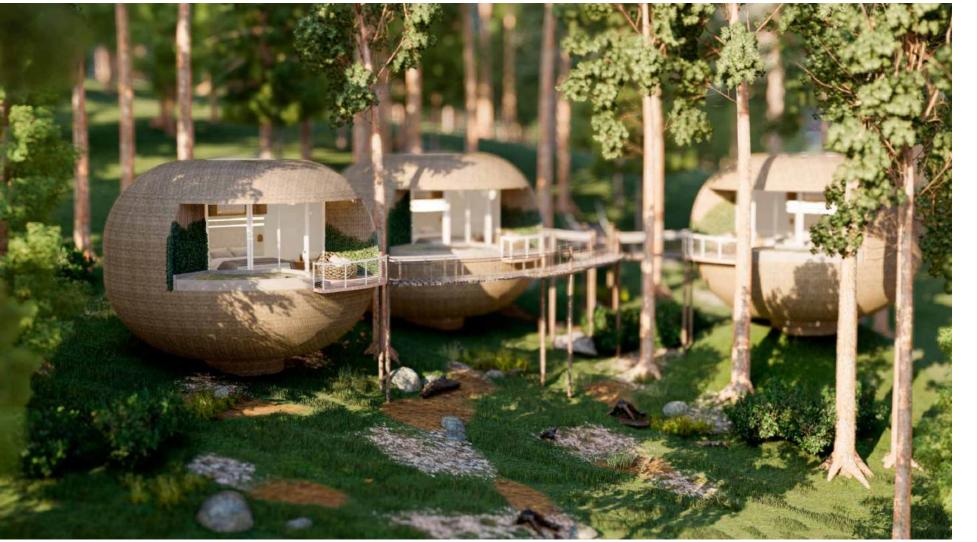

WE MAKE DREAMS COME TRUE

www.WonderfulStructures.com

Self-sustaining homes, designed to operate completely off the grid, independent of traditional urban utilities. They use natural resources to fulfill essential needs. Our Bio-Homes can be assembled in just 5 days, followed by an additional 6 weeks for waterproofing, technical installations, interior partitions, soil covering, furniture, and decoration. Made from Fiber Reinforced Polymers and locally sourced materials, they minimize reliance on external inputs, resulting in significant cost savings.

# **2BD BIO-HOME - SMALL**

2 Bedroom - 1 Bath

Total Interior Area: 1,028 Sqft - 95.45 m2

Price: \$63,000

Bedrooms : 145.75 sqft -13.54m2 each

: 87.08 sqft - 8.09 m2

Kitchen : 65.77 sqft - 6.11 m2

Bathroom

Social Area : 356.61 sqft - 33.13 m2

Utility room : 33.15 sqft - 3.08 m2

Indoor Farming : 130.89 sqft - 12.16 m2

This self-sustainable home is designed to offer you the ultimate in comfort and autonomy, ensuring that you have everything you need for a fulfilling lifestyle.

With its spacious and inviting areas, each designed by expert architects specializing in sustainability, this residence creates a harmonious living environment that feels both cozy and expansive.