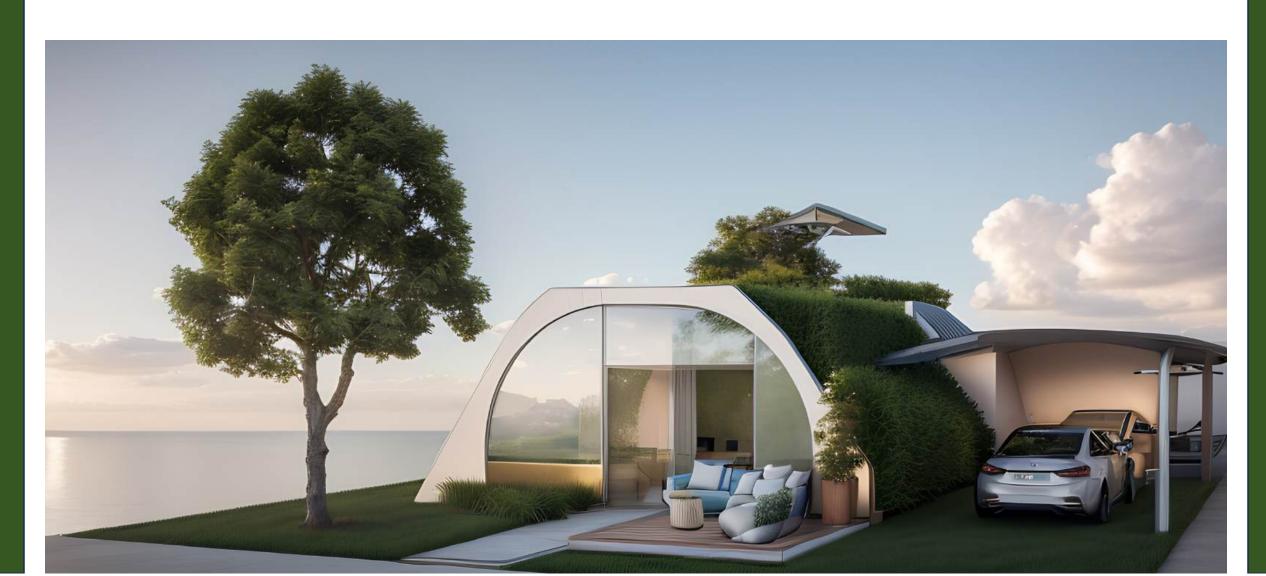

WE MAKE DREAMS COME TRUE

www.WonderfulStructures.com

Self-sustaining homes, designed to operate completely off the grid, independent of traditional urban utilities. They use natural resources to fulfill essential needs. Our Bio-Homes can be assembled in just 5 days, followed by an additional 6 weeks for waterproofing, technical installations, interior partitions, soil covering, furniture, and decoration. Made from Fiber Reinforced Polymers and locally sourced materials, they minimize reliance on external inputs, resulting in significant cost savings.

# **2BD BIO-HOME - SMALL**

2 Bedroom - 1 Bath

Total Interior Area: 1,028 Sqft - 95.45 m2

Price: \$63,000

Bedrooms : 145.75 sqft -13.54m2 each

: 87.08 sqft - 8.09 m2

Kitchen : 65.77 sqft - 6.11 m2

Bathroom

Social Area : 356.61 sqft - 33.13 m2

Utility room : 33.15 sqft - 3.08 m2

Indoor Farming : 130.89 sqft - 12.16 m2

This self-sustainable home is designed to offer you the ultimate in comfort and autonomy, ensuring that you have everything you need for a fulfilling lifestyle.

With its spacious and inviting areas, each designed by expert architects specializing in sustainability, this residence creates a harmonious living environment that feels both cozy and expansive.