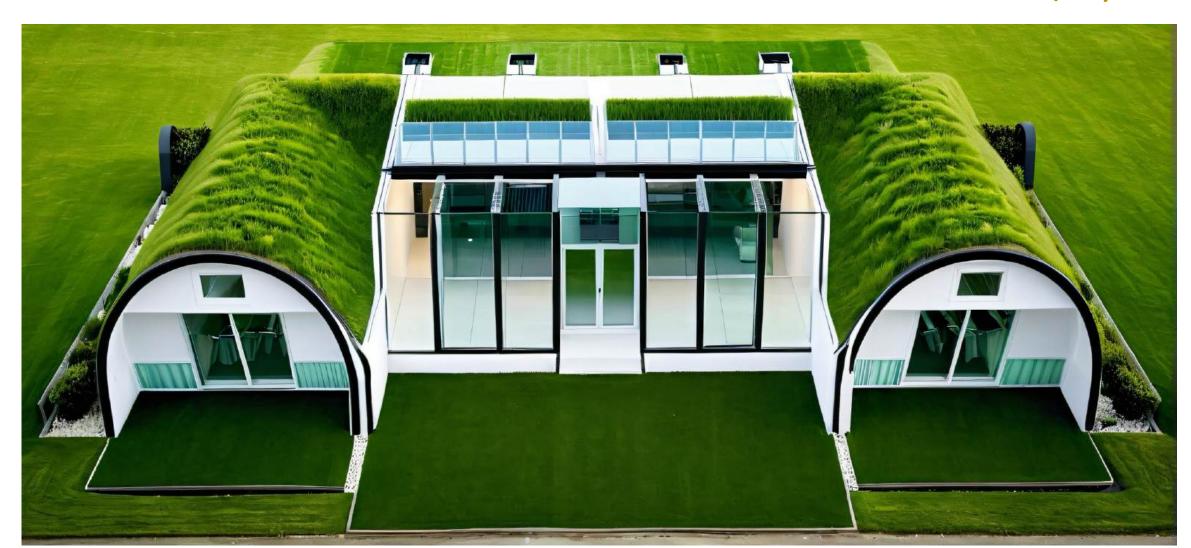

### 4BD BIO-HOME - LARGE

4 Bedroom - 2 Bath

Total Interior Area: 1,769 Sqft - 164.34 m2

Price: \$89,000

Bedrooms : 196.22 sqft -18.23m2 each

Bathroom: 104.30 sqft - 9.69 m2 each

Kitchen : 59.20 sqft - 5.50 m2

Social Area : 428.40 sqft - 39.80 m2

Utility room : 33.15 sqft - 3.08 m2

Indoor Farming : 190.73 sqft - 17.72 m2

This four-bedroom model offers comfortable, spacious, and well-lit environments, designed to provide everything you need for living in remote locations.

It incorporates systems for capturing your own water and energy, geothermal ventilation, vegetable cultivation, biogas production, and much more.