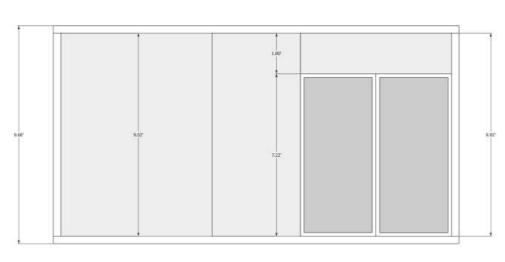

# **OAK**

Area: 366.67 ft2 / 34.07 m2

Without Floor: \$33,873
With Floor: \$45,312

**4 Units** per 40ft Container

3

| MODEL                                                       | AREA                  |                        | DDICE |         |
|-------------------------------------------------------------|-----------------------|------------------------|-------|---------|
|                                                             | M2                    | SqFt                   | PRICE |         |
| 2BD Oasis Bio-Home - Small                                  | 95.45 m <sup>2</sup>  | 1,028 ft <sup>2</sup>  | \$    | 63,000  |
| 2BD Oasis Bio-Home - Medium                                 | 139.53 m <sup>2</sup> | 1,502 ft <sup>2</sup>  | \$    | 79,000  |
| 4BD Oasis Bio-Home - Large                                  | 164.34 m²             | 1,769 ft <sup>2</sup>  | \$    | 89,000  |
| Royal Cabin                                                 | 33.27 m <sup>2</sup>  | 358.11 ft <sup>2</sup> | \$    | 23,347  |
| Suite Single                                                | 33.40 m²              | 359.51 ft <sup>2</sup> | \$    | 23,966  |
| Deluxe Cabin                                                | 45.27 m²              | 487.28 ft <sup>2</sup> | \$    | 30,420  |
| Suite Double                                                | 81.50 m <sup>2</sup>  | 877.26 ft <sup>2</sup> | \$    | 49,430  |
| Rhodes - Terrace                                            | 65.20 m <sup>2</sup>  | 701.80 ft <sup>2</sup> | \$    | 33,390  |
| Mikonos - Terrace                                           | 66.50 m <sup>2</sup>  | 715.80 ft <sup>2</sup> | \$    | 29,858  |
| Karpatos - Terrace                                          | 69.00 m²              | 742,70 ft <sup>2</sup> | \$    | 33,891  |
| Venezia - Terrace                                           | 81.45 m <sup>2</sup>  | 876,72 ft <sup>2</sup> | \$    | 37,754  |
| Palmaria - Terrace                                          | 82.00 m <sup>2</sup>  | 882.64 ft <sup>2</sup> | \$    | 39,678  |
| Tuscany - Terrace                                           | 113.34 m²             | 1,220 ft <sup>2</sup>  | \$    | 51,018  |
| Terranova 1 BD - 1.5 Bath                                   | 102.86 m²             | 1,107 ft <sup>2</sup>  | \$    | 56,830  |
| Terranova 2 BD - 2.5 Bath                                   | 178.15 m <sup>2</sup> | 1,917 ft <sup>2</sup>  | \$    | 73,403  |
| Terranova 2 BD - 2.5 Bath + Garage                          | 148.00m²              | 1,593 ft <sup>2</sup>  | \$    | 92,444  |
| Terranova 3 BD - 3.5 Bath                                   | 193.41 m²             | 2,081 ft <sup>2</sup>  | \$    | 83,547  |
| Terranova 3 BD - 3.5 Bath + Garage                          | 163.00 m²             | 1,754 ft <sup>2</sup>  | \$    | 99,999  |
| Royale 3 BD - 2 Bath                                        | 163.95 m²             | 1,764 ft <sup>2</sup>  | \$    | 90,601  |
| Murano 4 BD - 3.5 Bath                                      | 280.04 m <sup>2</sup> | 3,014 ft <sup>2</sup>  | \$    | 151,230 |
| Santorini 4 BD - 3.5 Bath                                   | 307.49 m <sup>2</sup> | 3,309 ft <sup>2</sup>  | \$    | 165,847 |
| Modular Rental <b>Economic</b> - Stage A (4 Units + Social) | 173.01 m <sup>2</sup> | 1,862 ft <sup>2</sup>  | \$    | 96,393  |
| Modular Rental Full - Stage A (4 Units + Social)            | 173.01 m <sup>2</sup> | 1,862 ft <sup>2</sup>  | \$    | 110,397 |
| Modular Rental <b>Economic</b> - Stage B (7 Units + Social) | 256.01 m <sup>2</sup> | 2,755 ft <sup>2</sup>  | \$    | 140,031 |
| Modular Rental Full - Stage B (7 Units + Social)            | 256.01 m <sup>2</sup> | 2,755 ft <sup>2</sup>  | \$    | 160,198 |
| Modular Rental Economic - Stage C (10 Units + Social)       | 339.01 m <sup>2</sup> | 3,649 ft <sup>2</sup>  | \$    | 183,669 |
| Modular Rental Full - Stage C (10 Units + Social)           | 339.01 m <sup>2</sup> | 3,649 ft <sup>2</sup>  | \$    | 209,999 |
| Capsula                                                     | 30.00 m <sup>2</sup>  | 322.91 ft <sup>2</sup> | \$    | 33,500  |
| Arcus                                                       | 35.47 m <sup>2</sup>  | 381.79 ft <sup>2</sup> | \$    | 37,900  |
| Globus Half                                                 | 38.69 m²              | 416.45 ft <sup>2</sup> | \$    | 33,900  |
| Globus Full                                                 | 38.69 m²              | 416.45 ft <sup>2</sup> | \$    | 74,900  |
| Kuubic - Blossom <b>Economic</b>                            | 10.87 m²              | 116.95 ft <sup>2</sup> | \$    | 15,412  |
| Kuubic - Blossom with floor                                 | 10.87 m²              | 116.95 ft <sup>2</sup> | \$    | 19,225  |
| Kuubic - Cedar <b>Economic</b>                              | 22.79 m²              | 245.31 ft <sup>2</sup> | \$    | 22,915  |
| Kuubic - Cedar with floor                                   | 22.79 m²              | 245.31 ft <sup>2</sup> | \$    | 30,541  |
| Kuubic - Aspen <b>Economic</b>                              | 22.55 m²              | 242.73 ft <sup>2</sup> | \$    | 24,872  |
| Kuubic - Aspen with floor                                   | 22.55 m <sup>2</sup>  | 242.73 ft <sup>2</sup> | \$    | 32,498  |
| Kuubic - Cherry <b>Economic</b>                             | 34.72 m <sup>2</sup>  | 373.67 ft <sup>2</sup> | \$    | 30,566  |
| Kuubic - Cherry with floor                                  | 34.72 m²              | 373.67 ft <sup>2</sup> | \$    | 42,005  |
| Kuubic - Maple <b>Economic</b>                              | 34.48 m²              | 371.09 ft <sup>2</sup> | \$    | 32,207  |
| Kuubic - Maple with floor                                   | 34.48 m²              | 371.09 ft <sup>2</sup> | \$    | 43,646  |
| Kuubic - Oak <b>Economic</b>                                | 34.07 m²              | 366.67 ft <sup>2</sup> | \$    | 33,873  |
| Kuubic - Oak with floor                                     | 34.07 m <sup>2</sup>  | 366.67 ft <sup>2</sup> | \$    | 45,312  |