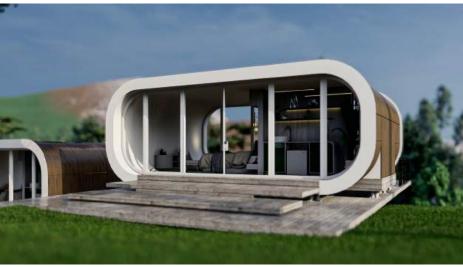

## **CAPSULA**

Area: 30 M<sup>2</sup> / 322.91 SqFt

Price: \$33,500

#### **Includes:**

FRP Shell Components, Exterior covers, fasteners and anchor bolts.

#### Not Included: