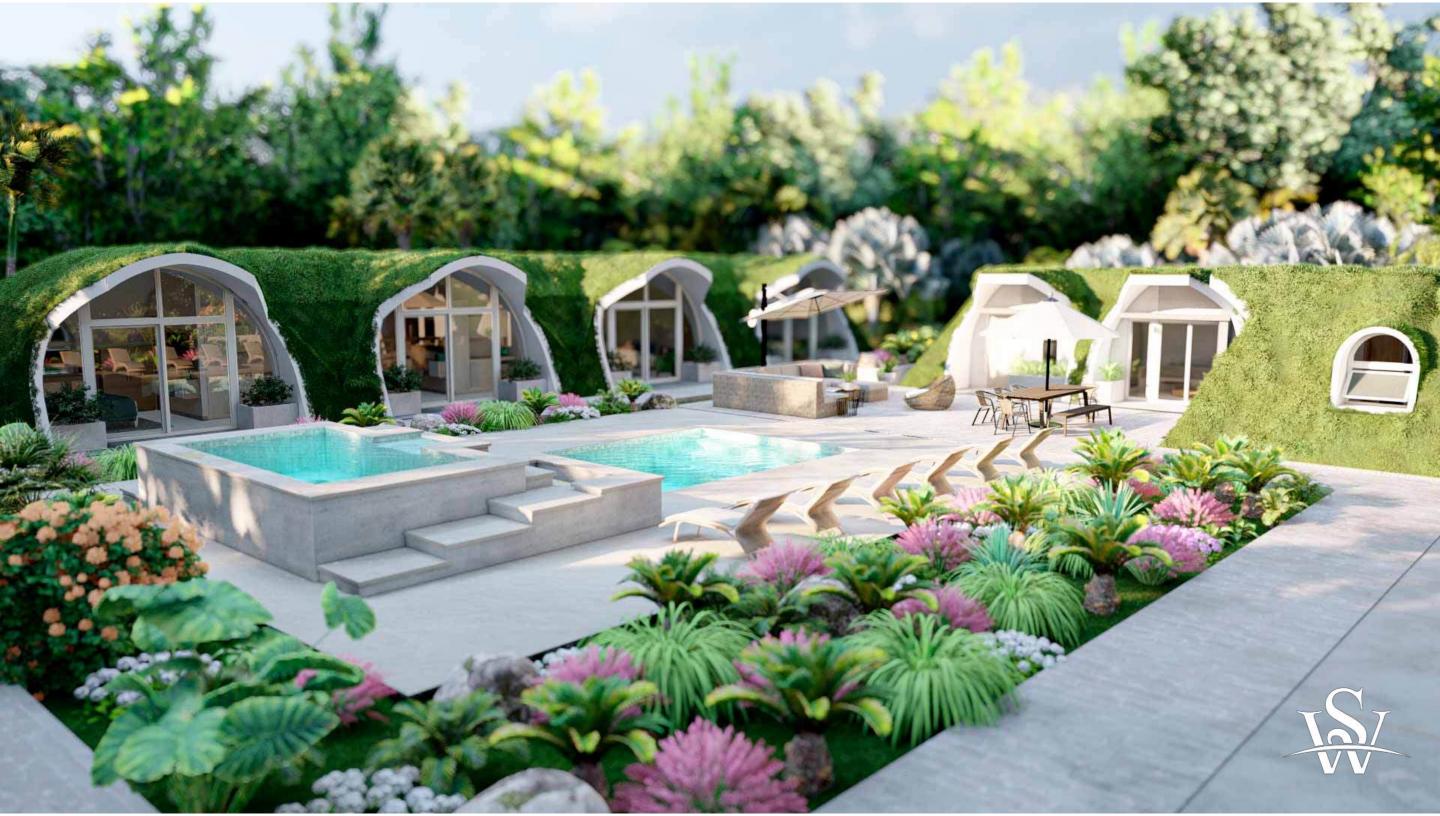

WE MAKE DREAMS COME TRUE

www.WonderfulStructures.com

Self-sustaining homes, designed to operate completely off the grid, independent of traditional urban utilities. They use natural resources to fulfill essential needs. Our Bio-Homes can be assembled in just 5 days, followed by an additional 6 weeks for waterproofing, technical installations, interior partitions, soil covering, furniture, and decoration. Made from Fiber Reinforced Polymers and locally sourced materials, they minimize reliance on external inputs, resulting in significant cost savings.

Social Area : 356.61 sqft - 33.13 m2

Utility room : 33.15 sqft - 3.08 m2

Indoor Farming : 130.89 sqft - 12.16 m2

This self-sustainable home is designed to offer you the ultimate in comfort and autonomy, ensuring that you have everything you need for a fulfilling lifestyle.

With its spacious and inviting areas, each designed by expert architects specializing in sustainability, this residence creates a harmonious living environment that feels both cozy and expansive.