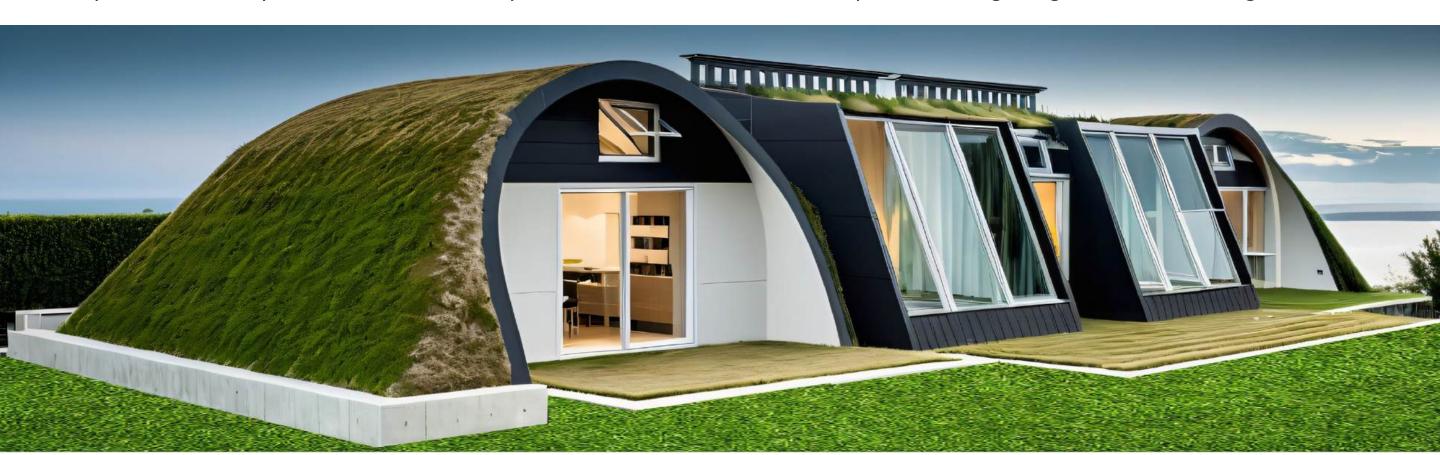

WE MAKE DREAMS COME TRUE

www.WonderfulStructures.com

Self-sustaining homes, designed to operate completely off the grid, independent of traditional urban utilities. They use natural resources to fulfill essential needs. Our Bio-Homes can be assembled in just 5 days, followed by an additional 6 weeks for waterproofing, technical installations, interior partitions, soil covering, furniture, and decoration. Made from Fiber Reinforced Polymers and locally sourced materials, they minimize reliance on external inputs, resulting in significant cost savings.

# **2BD BIO-HOME - SMALL**

2 Bedroom - 1 Bath

Total Interior Area: 1,028 Sqft - 95.45 m2

Price: \$63,000

Bedrooms : 145.75 sqft -13.54m2 each

: 87.08 sqft - 8.09 m2

Kitchen : 65.77 sqft - 6.11 m2

Bathroom

Social Area : 356.61 sqft - 33.13 m2

Utility room : 33.15 sqft - 3.08 m2

Indoor Farming : 130.89 sqft - 12.16 m2

This self-sustainable home is designed to offer you the ultimate in comfort and autonomy, ensuring that you have everything you need for a fulfilling lifestyle.

With its spacious and inviting areas, each designed by expert architects specializing in sustainability, this residence creates a harmonious living environment that feels both cozy and expansive.