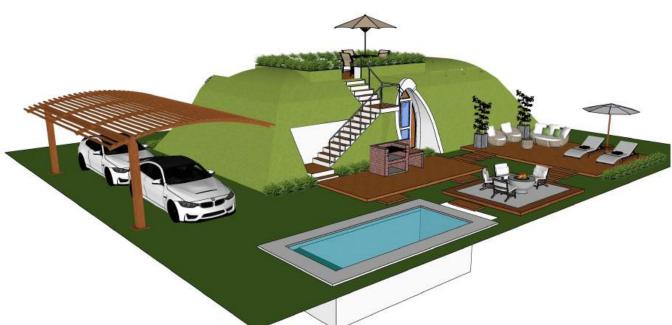

Social Area : 356.61 sqft - 33.13 m2

Utility room : 33.15 sqft - 3.08 m2

Indoor Farming : 130.89 sqft - 12.16 m2

This self-sustainable home is designed to offer you the ultimate in comfort and autonomy, ensuring that you have everything you need for a fulfilling lifestyle.

With its spacious and inviting areas, each designed by expert architects specializing in sustainability, this residence creates a harmonious living environment that feels both cozy and expansive.