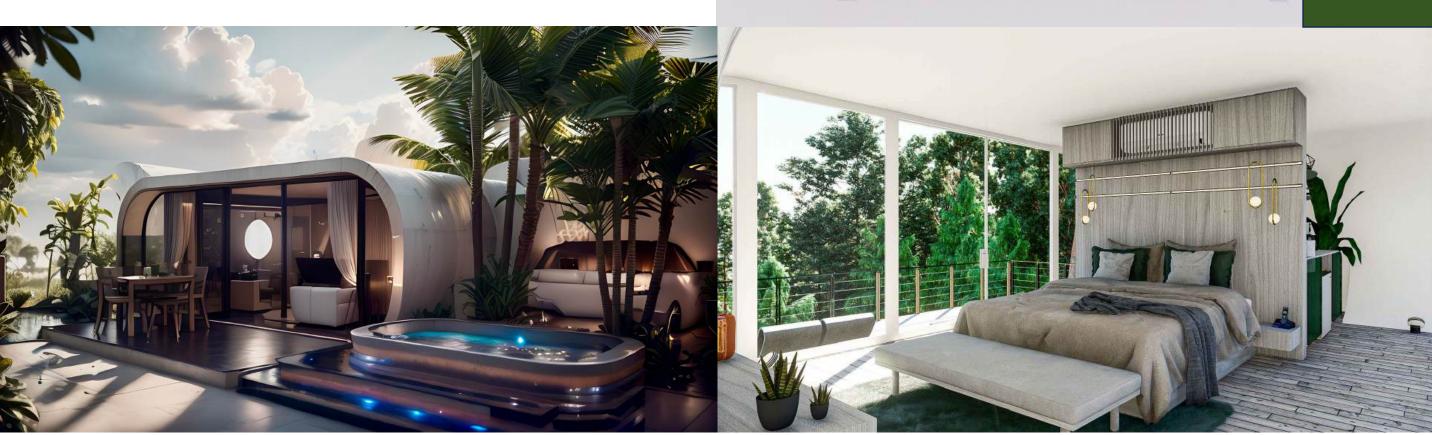

WE MAKE DREAMS COME TRUE

www.WonderfulStructures.com

Self-sustaining homes, designed to operate completely off the grid, independent of traditional urban utilities. They use natural resources to fulfill essential needs. Our Bio-Homes can be assembled in just 5 days, followed by an additional 6 weeks for waterproofing, technical installations, interior partitions, soil covering, furniture, and decoration. Made from Fiber Reinforced Polymers and locally sourced materials, they minimize reliance on external inputs, resulting in significant cost savings.

Social Area : 356.61 sqft - 33.13 m2

Utility room : 33.15 sqft - 3.08 m2

Indoor Farming : 130.89 sqft - 12.16 m2

This self-sustainable home is designed to offer you the ultimate in comfort and autonomy, ensuring that you have everything you need for a fulfilling lifestyle.

With its spacious and inviting areas, each designed by expert architects specializing in sustainability, this residence creates a harmonious living environment that feels both cozy and expansive.