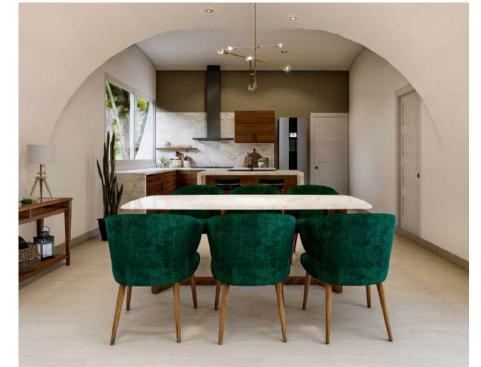

## **2BD BIO-HOME - MEDIUM**

2 Bedroom - 2 Bath

Total Interior Area: 1,502 Sqft - 139.53 m2

Price: \$79,000

Bedrooms : 192.56 sqft -17.89m2 each Bathroom : 102.90 sqft - 9.56 m2 each

Kitchen : 59.20 sqft - 5.50 m2

Social Area : 423.45 sqft - 39.34 m2

Utility room : 33.15 sqft - 3.08 m2

Indoor Farming : 190.73 sqft - 17.72 m2

This carefully designed two-bedroom model offers generously spacious and well-lit environments. The bedrooms feature large facades that allow you to enjoy the views of the surrounding landscape.

The bathroom is designed to accommodate three people simultaneously in separate spaces, while the social area seamlessly integrates all living spaces into a warm and inviting atmosphere perfect for families.