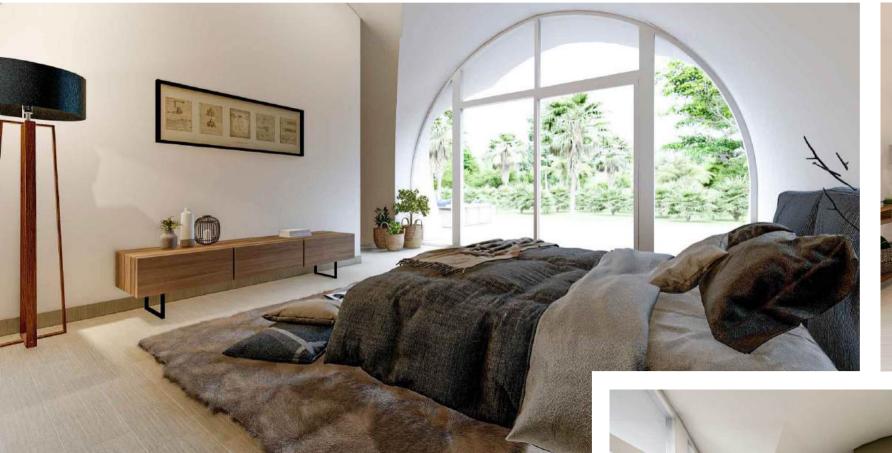

## **2BD BIO-HOME - MEDIUM**

2 Bedroom - 2 Bath

Total Interior Area: 1,502 Sqft - 139.53 m2

Price: \$79,000

Bedrooms : 192.56 sqft -17.89m2 each Bathroom : 102.90 sqft - 9.56 m2 each

Kitchen : 59.20 sqft - 5.50 m2

Social Area : 423.45 sqft - 39.34 m2

Utility room : 33.15 sqft - 3.08 m2

Indoor Farming : 190.73 sqft - 17.72 m2

This carefully designed two-bedroom model offers generously spacious and well-lit environments. The bedrooms feature large facades that allow you to enjoy the views of the surrounding landscape.

The bathroom is designed to accommodate three people simultaneously in separate spaces, while the social area seamlessly integrates all living spaces into a warm and inviting atmosphere perfect for families.

2BD Bio-Home - Medium 1,502 Sqft - 139.53 m2